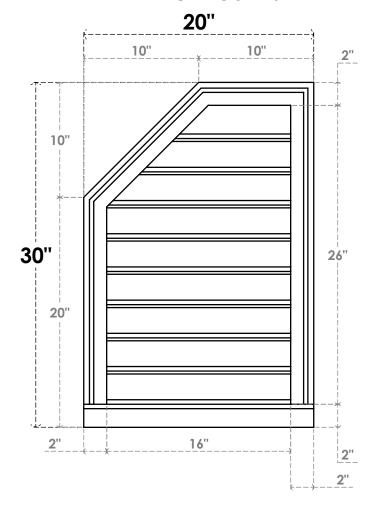

## GVPOL20X3003SF

20"W X 30"H HALF OCTAGON TOP LEFT SURFACE MOUNT PVC GABLE VENT: FUNCTIONAL, W/ 2"W X 2"P BRICKMOULD SILL FRAME

**VENTING AREA: 29.71 SQ IN** LOUVER HEIGHT: 2 7/8" LOUVER QTY: 9

**FRONT** 

SIDE

EKENA MILLWORK 2300 WEST MAIN ST. CLARKSVILLE, TX 75426 TOLL FREE: 866-607-0453 WWW.EKENAMILLWORK.COM

1. INSTALLATION TO BE COMPLETED IN ACCORDANCE WITH MANUFACTURER'S SPECIFICATIONS.
2. DRAWING MAY NOT BE TO SCALE