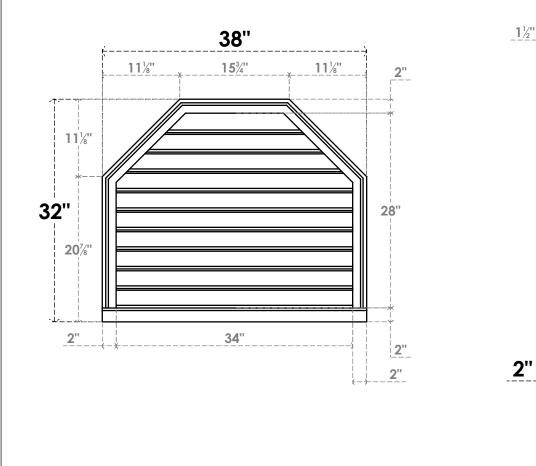

## GVPOT38X3203SF

38"W X 32"H OCTAGONAL TOP SURFACE MOUNT PVC GABLE VENT: FUNCTIONAL, W/ 2"W X 2"P BRICKMOULD SILL FRAME

FRONT

VENTING AREA: 69.96 SQ IN LOUVER HEIGHT: 2 3/4" LOUVER QTY: 10

NOTES 1. INSTALLATION TO BE COMPLETED IN ACCORDANCE WITH MANUFACTURER'S SPECIFICATIONS. 2. DRAWING MAY NOT BE TO SCALE

SIDE

3. THIS DRAWING IS INTENDED FOR DESIGN AND PLANNING PURPOSES ONLY.

4. ALL INFORMATION CONTAINED HEREIN WAS CURRENT AT THE TIME OF DEVELOPMENT BUT MUST BE REVIEWED AND APPROVED BY THE PRODUCT MANUFACTURER TO BE CONSIDERED ACCURATE. 5. ARCHITECTURAL GRADE PVC PRODUCTS ARE MADE FROM EXPANDED CELLULAR PVC AND COME NATURALLY WHITE BUT MAY BE

PAINTED

32"

**EKENA MILLWORK** 2300 WEST MAIN ST. CLARKSVILLE, TX 75426 TOLL FREE: 866-607-0453 WWW.EKENAMILLWORK.COM

Generated Date: 09/02/2022