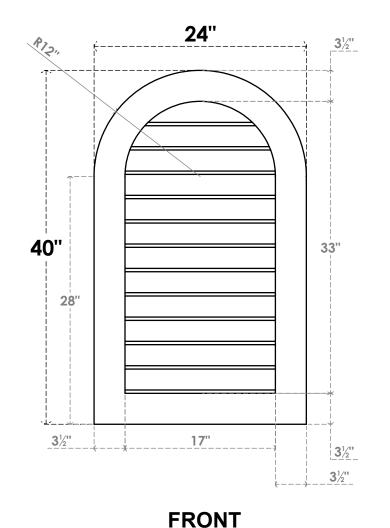

## GVPRT24X4001SN

24"W X 40"H ROUND TOP SURFACE MOUNT PVC GABLE VENT: NON-FUNCTIONAL, W/ 3-1/2"W X 1"P STANDARD FRAME

LOUVER HEIGHT: 2 3/4"

LOUVER QTY: 12

SIDE

1. INSTALLATION TO BE COMPLETED IN ACCORDANCE WITH MANUFACTURER'S SPECIFICATIONS. 2. DRAWING MAY NOT BE TO SCALE