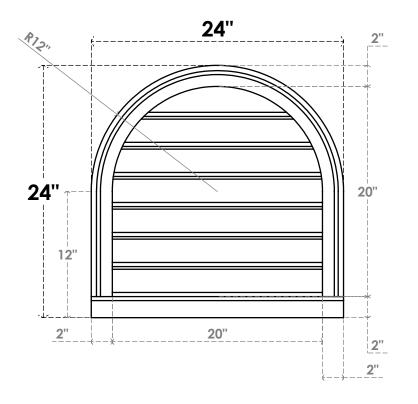

## GVPRT24X2403SF

24"W X 24"H ROUND TOP SURFACE MOUNT PVC GABLE VENT: FUNCTIONAL, W/ 2"W X 2"P **BRICKMOULD SILL FRAME** 

**VENTING AREA: 28.43 SQ IN** 

LOUVER HEIGHT: 2 7/8"

LOUVER QTY: 7

**FRONT** 

SIDE

1. INSTALLATION TO BE COMPLETED IN ACCORDANCE WITH MANUFACTURER'S SPECIFICATIONS. 2. DRAWING MAY NOT BE TO SCALE