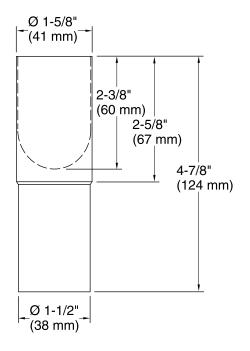

### Features

- KOHLER finishes resist corrosion and tarnish.
- Conceals drain in console table installations.
- Combines with KOHLER console tables.
- 1-5/8" (41 mm) x 4-7/8" (124 mm)

## Drain Tailpiece Shroud K-7709

**Technical Information** All product dimensions are nominal.