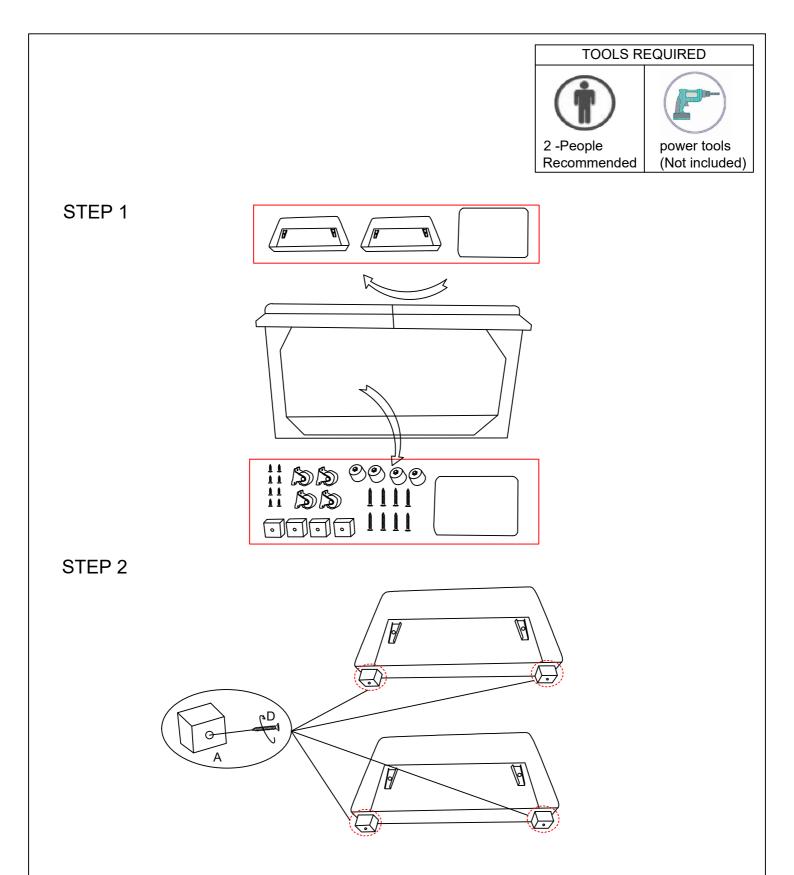

## ASSEMBLY INSTRUCTIONS

| No. | Description | Qty | Ctn no. |
|-----|-------------|-----|---------|
| #1  | SOFA        | 1   | 1/1     |
| #2  | ARM         | 1   | 1/1     |
| #3  | ARM         | 1   | 1/1     |
| #4  | BackCushion | 2   | 1/1     |

| No. | Description   | Size       | Picture        | Qty | Ctn no. |
|-----|---------------|------------|----------------|-----|---------|
| #A  | Leg           | 70*65*50mm | •              | 4   | 1/1     |
| #B  | Leg           | 55*50mm    | ۲              | 4   | 1/1     |
| #C  | Leg           | H50mm      | Ŕ              | 4   | 1/1     |
| #D  | Screw for leg | M5*45mm    | Ţ              | 8   | 1/1     |
| #E  | Screw for leg | M5*25mm    | )<br>Xuuuutis- | 8   | 1/1     |

Pattern of sofa reference only.

Install the sofa legs at the positions marked on the bottom according to the signs and fix them with screws. It is recommended to use an electric drill for an easier installation. If there is no electric drill, a handheld screwdriver can also be used.