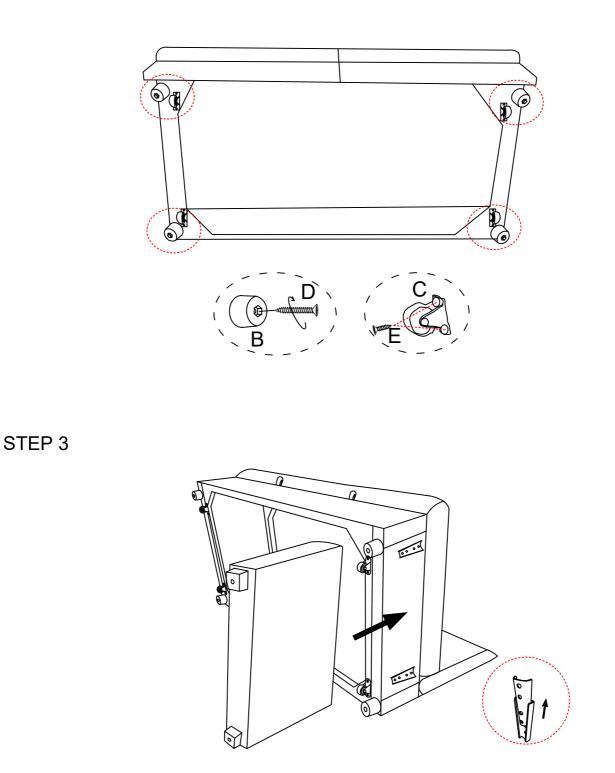

Turn the sofa over and stand it up. Hold the sofa armrest vertically. Align the top of the conical plug of the sofa armrest with the lower side of the conical plug on the side of the sofa. Ensure that it can cover the conical plug on the side of the sofa and make it stuck from left to right. Perform the same operation on the other side. Then turn the sofa over and sit on it to make it more stable. During the assembly process, it is recommended that two people assemble the sofa as it will be easier.

STEP 4