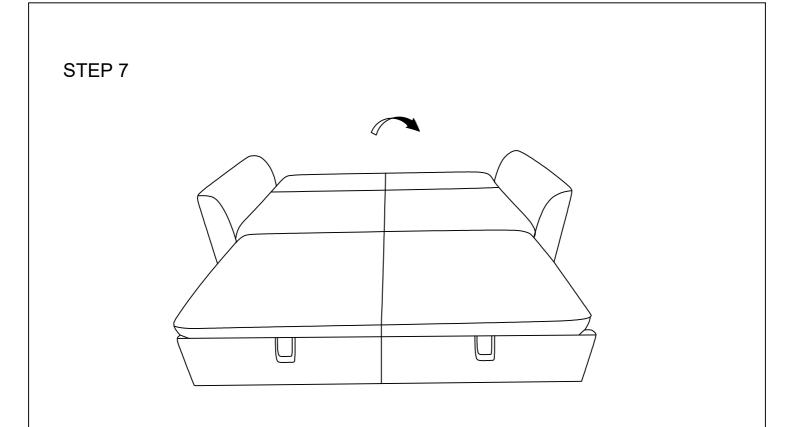

## Put the sofa throw pillow in place.

Grasp the pull strap with both hands and pull out the sofa bed horizontally. Then pull up the pull strap and lift and put down the sofa bed.

The backrest is adjustable. You can choose a comfortable angle and lift it up or put it down. When the backrest is lifted to the highest point, the gear can be reset.