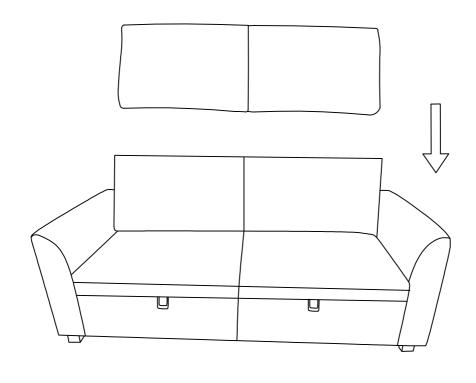

## Put the sofa throw pillow in place.

Grasp the pull strap with both hands and pull out the sofa bed horizontally. Then pull up the pull strap and lift and put down the sofa bed.

The backrest is adjustable. You can choose a comfortable angle and lift it up or put it down. When the backrest is lifted to the highest point, the gear can be reset.