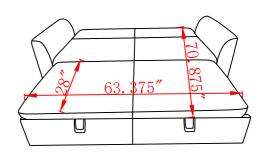

## Put the sofa throw pillow in place.

Grasp the pull strap with both hands and pull out the sofa bed horizontally. Then pull up the pull strap and lift and put down the sofa bed.

The backrest is adjustable. You can choose a comfortable angle and lift it up or put it down. When the backrest is lifted to the highest point, the gear can be reset.