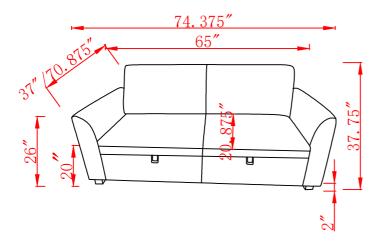

## Put the sofa throw pillow in place.

Grasp the pull strap with both hands and pull out the sofa bed horizontally. Then pull up the pull strap and lift and put down the sofa bed.

The backrest is adjustable. You can choose a comfortable angle and lift it up or put it down. When the backrest is lifted to the highest point, the gear can be reset.