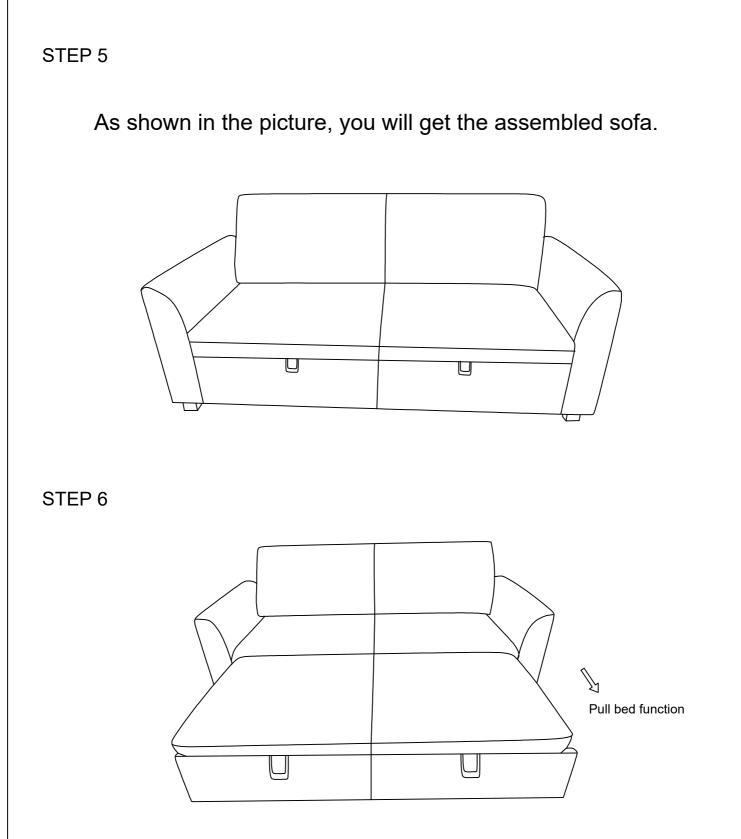

## Put the sofa throw pillow in place.

Grasp the pull strap with both hands and pull out the sofa bed horizontally. Then pull up the pull strap and lift and put down the sofa bed.

The backrest is adjustable. You can choose a comfortable angle and lift it up or put it down. When the backrest is lifted to the highest point, the gear can be reset.