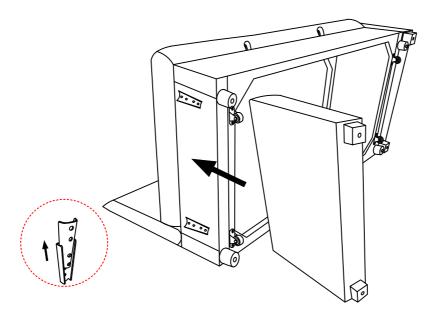

Turn the sofa over and stand it up. Hold the sofa armrest vertically. Align the top of the conical plug of the sofa armrest with the lower side of the conical plug on the side of the sofa. Ensure that it can cover the conical plug on the side of the sofa and make it stuck from left to right. Perform the same operation on the other side. Then turn the sofa over and sit on it to make it more stable. During the assembly process, it is recommended that two people assemble the sofa as it will be easier.