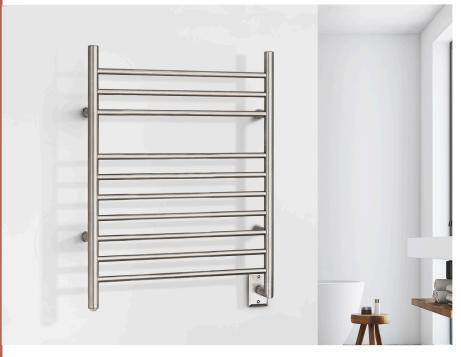

2 Year Warranty

The Infinity towel warmer features a classic towel bar design with ten bars, and is convenient and versatile with enough space for several towels to be warmed at one time.

Made of stainless steel and featuring a beautiful brushed-metal finish, the minimalist, Zen-inspired design of the Infinity towel warmer is perfect for creating a tranquil, spa-like environment in your home's bathroom.