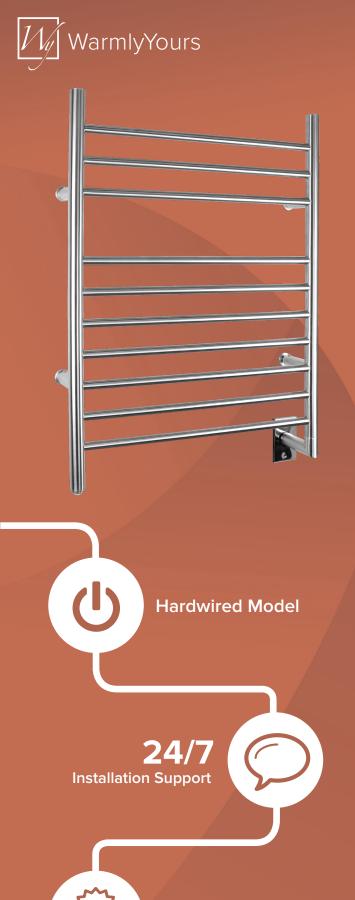

2 Year Warranty

The Infinity towel warmer features a classic towel bar design with ten bars, and is convenient and versatile with enough space for several towels to be warmed at one time.

Made of stainless steel and featuring a beautiful brushed-metal finish, the minimalist, Zen-inspired design of the Infinity towel warmer is perfect for creating a tranquil, spa-like environment in your home's bathroom.