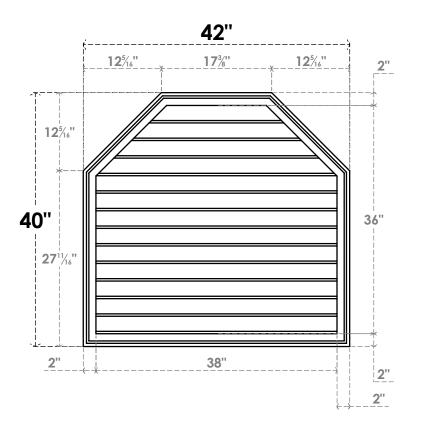

## GVPOT42X4002SN

42"W X 40"H OCTAGONAL TOP SURFACE MOUNT PVC GABLE VENT: NON-FUNCTIONAL, W/ 2"W X 1-1/2"P BRICKMOULD FRAME

**FRONT** 

LOUVER HEIGHT: 2 3/4" LOUVER QTY: 13

SIDE

EKENA MILLWORK 2300 WEST MAIN ST. CLARKSVILLE, TX 75426 TOLL FREE: 866-607-0453 WWW.EKENAMILLWORK.COM