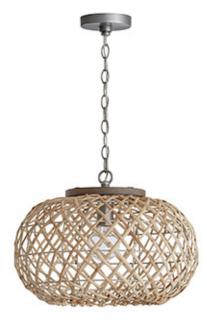

# **1 LIGHT PENDANT**

Grey Wash and Antique Nickel

Available Finishes: Grey Wash and Antique Nickel (GK)

## ADDITIONAL INFORMATION

Handcrafted of Natural Rattan | Subtle Variation May Occur