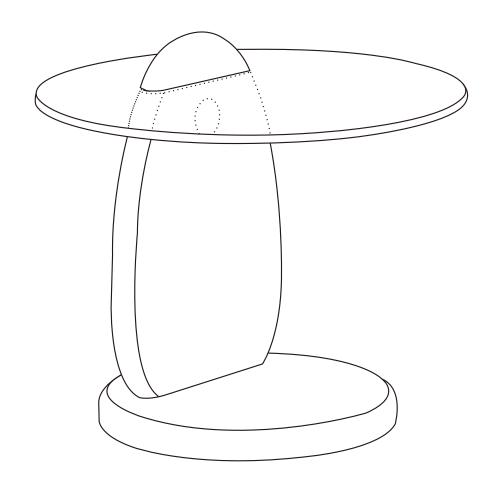

## **ET008**









## WARRANTY POLICY

All Manhattan Comfort furniture products are warranted, to the original purchaser at the time of purchase and for a period of 30 days thereafter.

Our warranty is limited to new products purchased in factory sealed cartons. This warranty is valid in the United States of America and Canada.

In order to provide you with timely assistance, please thoroughly inspect your furniture for missing or defective parts immediately after opening the carton.

Manhattan Comfort offers a 30-day parts replacement warranty on all items.

Our furniture products are not intended for outdoor use.

## THE WARRANTY DOES NOT COVER:

- -Defects/damages by improper assembly or disassembly.
- -Defects/damages caused by shipping. Claims for damage during transit should be placed immediate