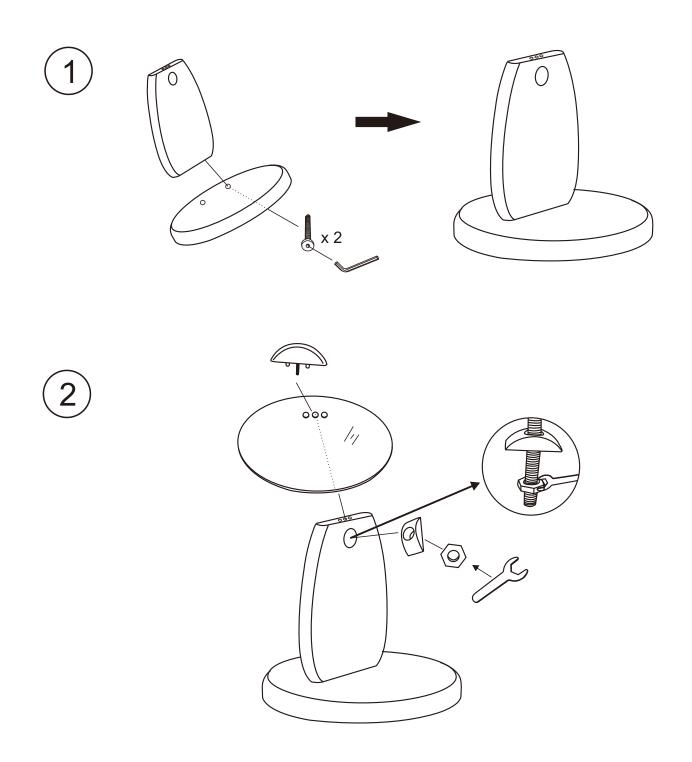

## **ET008**









## WARRANTY POLICY

All Manhattan Comfort furniture products are warranted, to the original purchaser at the time of purchase and for a period of 30 days thereafter.

Our warranty is limited to new products purchased in factory sealed cartons. This warranty is valid in the United States of America and Canada.

In order to provide you with timely assistance, please thoroughly inspect your furniture for missing or defective parts immediately after opening the carton.

Manhattan Comfort offers a 30-day parts replacement warranty on all items.

Our furniture products are not intended for outdoor use.

## THE WARRANTY DOES NOT COVER:

- -Defects/damages by improper assembly or disassembly.
- -Defects/damages caused by shipping. Claims for damage during transit should be placed immediately t