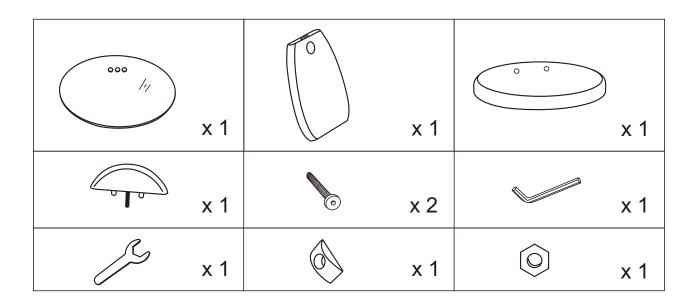

## **ET008**









## WARRANTY POLICY

All Manhattan Comfort furniture products are warranted, to the original purchaser at the time of purchase and for a period of 30 days thereafter.

Our warranty is limited to new products purchased in factory sealed cartons. This warranty is valid in the United States of America and Canada.

In order to provide you with timely assistance, please thoroughly inspect your furniture for missing or defective parts immediately after opening the carton.

Manhattan Comfort offers a 30-day parts replacement warranty on all items.

Our furniture products are not intended for outdoor use.

## THE WARRANTY DOES NOT COVER:

- -Defects/damages by improper assembly or disassembly.
- -Defects/damages caused by shipping. Claims for damage during transit should be placed immediately