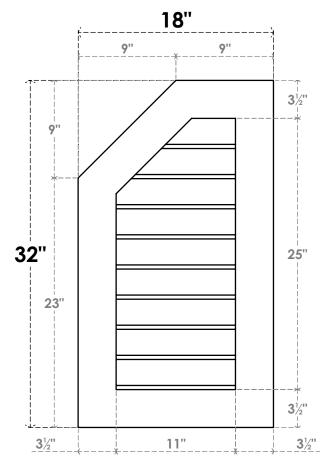

## **GVPOL18X3201SN**

18"W X 32"H HALF OCTAGON TOP LEFT SURFACE MOUNT PVC GABLE VENT: NON-FUNCTIONAL, W/ 3-1/2"W X 1"P STANDARD FRAME

**FRONT** 

SIDE

LOUVER HEIGHT: 2 3/4" LOUVER QTY: 9

EKENA MILLWORK 2300 WEST MAIN ST. CLARKSVILLE, TX 75426 TOLL FREE: 866-607-0453 WWW.EKENAMILLWORK.COM