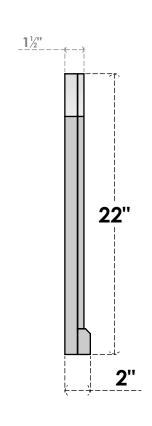

## GVPAR22X2203SF

22"W X 22"H ARCH TOP SURFACE MOUNT PVC GABLE VENT: FUNCTIONAL, W/ 2"W X 2"P **BRICKMOULD SILL FRAME** 

**FRONT** 

SIDE

**VENTING AREA: 27 SQ IN** LOUVER HEIGHT: 2 5/8"

LOUVER QTY: 7

1. INSTALLATION TO BE COMPLETED IN ACCORDANCE WITH MANUFACTURER'S SPECIFICATIONS.
2. DRAWING MAY NOT BE TO SCALE
3. THIS DRAWING IS INTENDED FOR DESIGN AND PLANNING PURPOSES ONLY.
4. ALL INFORMATION CONTAINED HEREIN WAS CURRENT AT THE TIME OF DEVELOPMENT BUT MUST BE REVIEWED AND APPROVED BY THE PRODUCT MANUFACTURER TO BE CONSIDERED ACCURATE.
5. ARCHITECTURAL GRADE PVC PRODUCTS ARE MADE FROM EXPANDED CELLULAR PVC AND COME NATURALLY WHITE BUT MAY BE