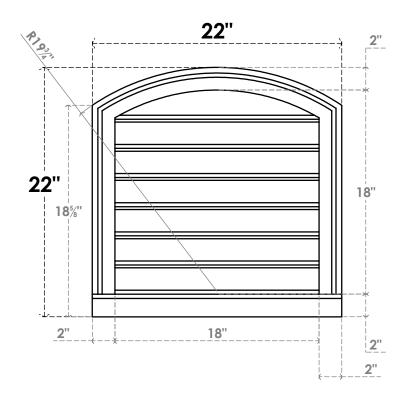

## GVPAR22X2203SF

22"W X 22"H ARCH TOP SURFACE MOUNT PVC GABLE VENT: FUNCTIONAL, W/ 2"W X 2"P **BRICKMOULD SILL FRAME** 

**FRONT** 

SIDE

**VENTING AREA: 27 SQ IN** LOUVER HEIGHT: 2 5/8"

LOUVER QTY: 7

1. INSTALLATION TO BE COMPLETED IN ACCORDANCE WITH MANUFACTURER'S SPECIFICATIONS.
2. DRAWING MAY NOT BE TO SCALE
3. THIS DRAWING IS INTENDED FOR DESIGN AND PLANNING PURPOSES ONLY.
4. ALL INFORMATION CONTAINED HEREIN WAS CURRENT AT THE TIME OF DEVELOPMENT BUT MUST BE REVIEWED AND APPROVED BY THE PRODUCT MANUFACTURER TO BE CONSIDERED ACCURATE.
5. ARCHITECTURAL GRADE PVC PRODUCTS ARE MADE FROM EXPANDED CELLULAR PVC AND COME NATURALLY WHITE BUT MAY BE