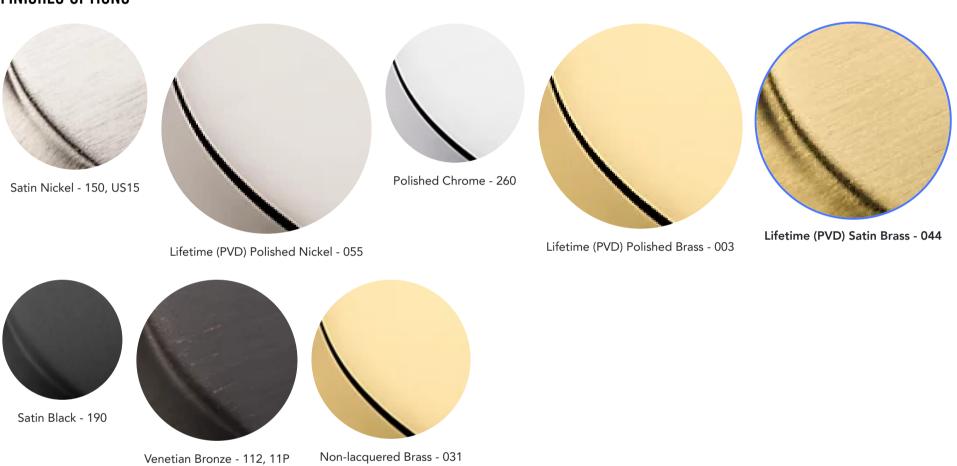

# 4429 RAISED APPLIANCE PULL 18" CTC





## **SPECIFICATIONS**

STYLE Traditional

## 4429 RAISED APPLIANCE PULL 18" CTC



**ESTATE PORTFOLIO** 

Model Number: 4429.044

#### **Key Features**

- Just the smallest of details can mean all the difference. The clean step up detailing of this pull and the Raised family shows that a small detail can make a big impact.
- Baldwin's Satin Brass is a smooth, matte finish with golden, warm tones. This Lifetime Finish is created to add a subtle gleam to the hardware for years to come, and comes with a Limited Lifetime Finish Warranty.

#### **FINISHES OPTIONS**



all measurements in inches

### **SPECIFICATIONS**

**STYLE** Traditional