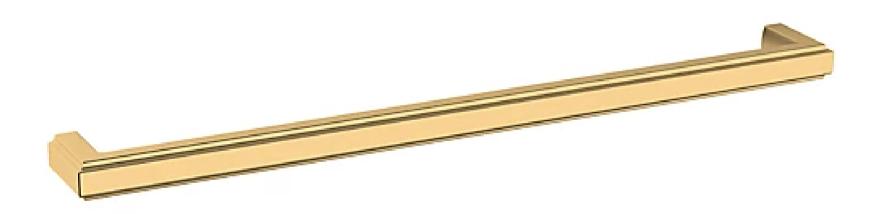

# 4429 RAISED APPLIANCE PULL 18" CTC

## 4429 RAISED APPLIANCE PULL 18" CTC

**ESTATE PORTFOLIO** 

Model Number: 4429.044

#### **Key Features**

- Just the smallest of details can mean all the difference. The clean step up detailing of this pull and the Raised family shows that a small detail can make a big impact.
- Baldwin's Satin Brass is a smooth, matte finish with golden, warm tones. This Lifetime Finish is created to add a subtle gleam to the hardware for years to come, and comes with a Limited Lifetime Finish Warranty.