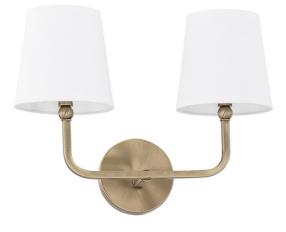

# **2 LIGHT VANITY**

Aged Brass

Available Finishes: Aged Brass (AD), Brushed Nickel (BN), Matte Black (MB), Polished Nickel (PN)

#### DIMENSIONS

Dimensions: 16"W x 12"H x 7.25"E Product Weight: 2 lbs. Backplate: 5"W x 5"H x 0.75"E Junction: Ctr/Top: 9.5"; Ctr/Btm: 2.5"

## SHADE DESCRIPTION

White Fabric Stay-Straight Shades Shade Dimensions:  $4.5"W \times 6"H$