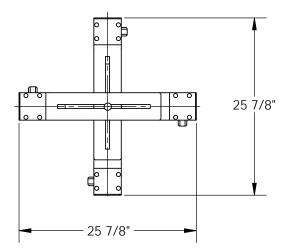

## STANDARD FEATURES

MODEL NUMBER IS DRUM-X-H COLLAPSED OVERALL WIDTH IS 25 7/8" COLLAPSED OVERALL LENGTH IS 25 7/8" COLLAPSED USABLE WIDTH IS 25 5/8" COLLAPSED USABLE LENGTH IS 25 5/8" EXTENDED OVERALL WIDTH IS 37 11/16" EXTENDED OVERALL LENGTH IS 37 11/16" EXTENDED USABLE WIDTH IS 37 7/16" EXTENDED USABLE LENGTH IS 37 7/16" OVERALL HEIGHT IS 5 5/16" MAX CAPACITY IS 1,000 LBS HARD RUBBER CASTERS