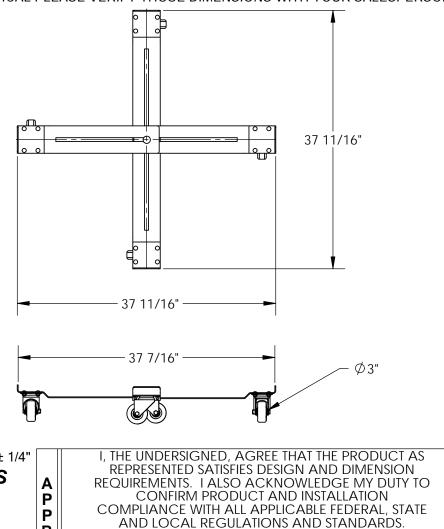

## STANDARD FEATURES

MODEL NUMBER IS DRUM-X-H COLLAPSED OVERALL WIDTH IS 25 7/8" COLLAPSED OVERALL LENGTH IS 25 7/8" COLLAPSED USABLE WIDTH IS 25 5/8" COLLAPSED USABLE LENGTH IS 25 5/8" EXTENDED OVERALL WIDTH IS 37 11/16" EXTENDED OVERALL LENGTH IS 37 11/16" EXTENDED USABLE WIDTH IS 37 7/16" EXTENDED USABLE LENGTH IS 37 7/16" OVERALL HEIGHT IS 5 5/16" MAX CAPACITY IS 1,000 LBS HARD RUBBER CASTERS