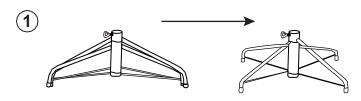

## **Assembly Instructions**

READ AND FOLLOW ALL SAFETY INSTRUCTIONS

Congratulations! Setup of your new 4.5ft Artificial Christmas Tree is Complete!

Spread out each tips like 5.