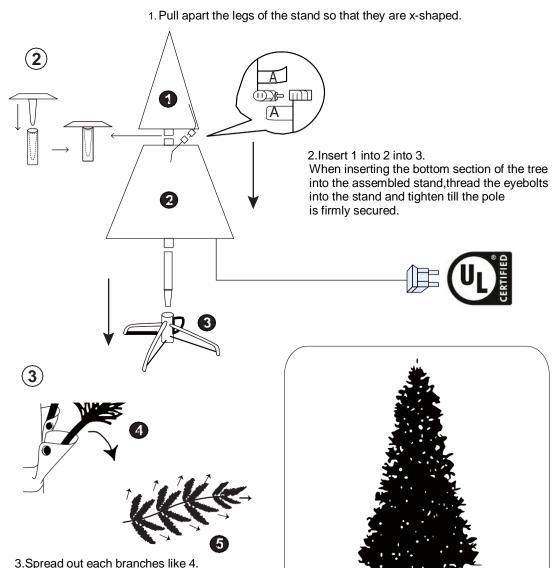

#### PART LIST

1 - The Top Section Of The Tree ×1

2 - The Bottom Section Of The Tree ×1

3 - Stand x 1

4 - Branch × 1

5 - Leaf ×1

## **Assembly Instructions**

READ AND FOLLOW ALL SAFETY INSTRUCTIONS

Congratulations! Setup of your new 4.5ft Artificial Christmas Tree is Complete!

Spread out each tips like 5.