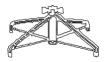

#### PART LIST

1 - The Top Section Of The Tree ×1

2 - The Bottom Section Of The Tree ×1

3 - Stand x 1

4 - Branch × 1

5 - Leaf ×1