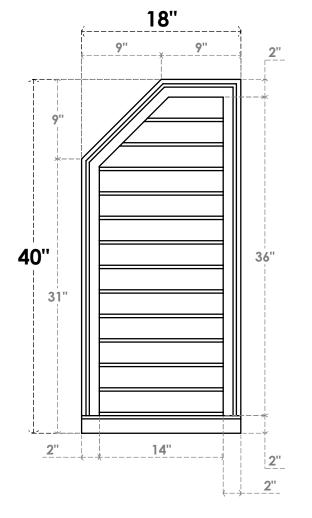

## **GVPOL18X4003SN**

18"W X 40"H HALF OCTAGON TOP LEFT SURFACE MOUNT PVC GABLE VENT: NON-FUNCTIONAL, W/ 2"W X 2"P BRICKMOULD SILL FRAME

**FRONT** 

SIDE

LOUVER HEIGHT: 2 3/4" LOUVER QTY: 13

EKENA MILLWORK 2300 WEST MAIN ST. CLARKSVILLE, TX 75426 TOLL FREE: 866-607-0453 WWW.EKENAMILLWORK.COM