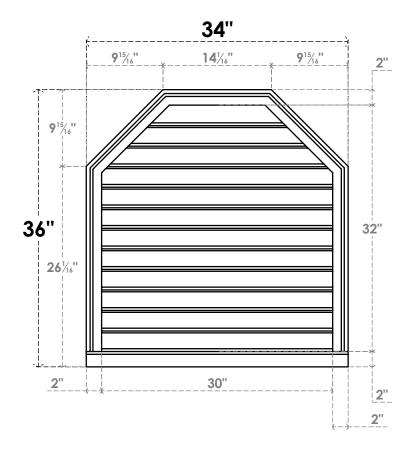

## GVPOT34X3603SF

34"W X 36"H OCTAGONAL TOP SURFACE MOUNT PVC GABLE VENT: FUNCTIONAL, W/ 2"W X 2"P **BRICKMOULD SILL FRAME** 

**VENTING AREA: 77.32 SQ IN** 

LOUVER HEIGHT: 2 5/8"

LOUVER QTY: 12

**FRONT** 

SIDE