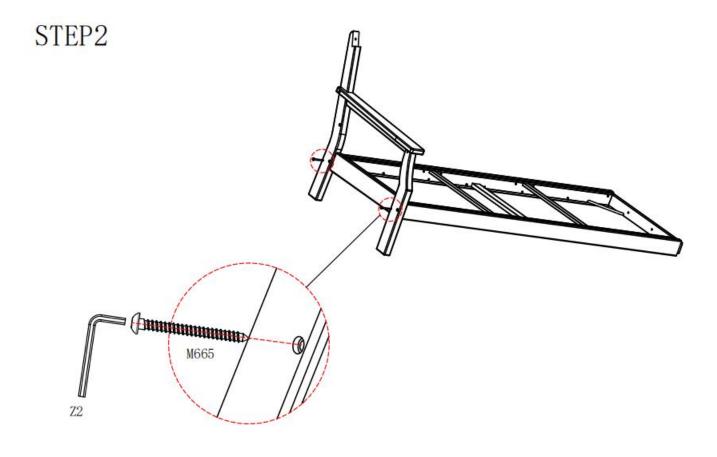

## Outdoor Sofa

### FITTINGS IDENTIFICATION

| Part #       | M620  | M645  | M649  | M665  | M685  | X              | Z1     | Z2     |
|--------------|-------|-------|-------|-------|-------|----------------|--------|--------|
| Description: | Screw | Screw | Screw | Screw | Screw | Gasket         | Allen  | Allen  |
| -            | M6*20 | M6*45 | M6*49 | M6*65 | M6*85 |                | Wrench | Wrench |
| Figure:      | M6*20 | M6*45 | M6*49 | M6*65 | M6*85 | Ø16*Ø6. 5*1. 0 | M4     | M5     |
| Qty:         | 4PCS  | 4PCS  | 6PCS  | 8PCS  | 2PCS  | 10PCS          | 1PCS   | 1PCS   |

CAUTION: Pre-assemble all the bolts loosely but do not fully turn the bolts into their holes until all bolts are inserted in their holes.





# Assembly Instruction

## Outdoor Sofa

### STEP1





3

## **Outdoor Sofa**

STEP3



# Assembly Instruction

STEP4



4

**Outdoor Sofa** 

STEP5

# Assembly Instruction

## **Outdoor Sofa**

STEP6



Z2

Ammunum S

# Outdoor Sofa



6

STEP9





Assembly Instruction

1. Attach the Right Armrest frame (Part C) to the Seat Panel(Part A) with Screw M6\*45 (Part M645) and Gasket (Part X) by using Allen Wrench (Part Z2), install the inside hole first. and then install the Scerw M6\*65(Part M665) to the Outside holes by using Allen Wrench(Part Z2).

2. Attach the Left Armrest frame (Part D) to the Seat Panel(Part A) with Screw M6\*45 (Part M645) and Gasket (Part X) by using Allen Wrench (Part Z2). Install the inside hole first, and then install the Scerw M6\*65(Part M665) to the outside holes by using Allen Wrench(Part Z2).

3. Attach the Par