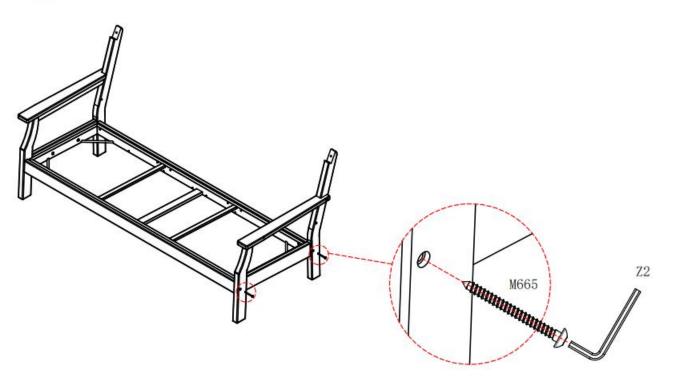

M620  | M645  | M649  | M665  | M685  | X              | Z1     | Z2     |
|--------------|-------|-------|-------|-------|-------|----------------|--------|--------|
| Description: | Screw | Screw | Screw | Screw | Screw | Gasket         | Allen  | Allen  |
| -            | M6*20 | M6*45 | M6*49 | M6*65 | M6*85 |                | Wrench | Wrench |
| Figure:      | M6*20 | M6*45 | M6*49 | M6*65 | M6*85 | Ø16*Ø6. 5*1. 0 | M4     | M5     |
| Qty:         | 4PCS  | 4PCS  | 6PCS  | 8PCS  | 2PCS  | 10PCS          | 1PCS   | 1PCS   |

CAUTION: Pre-assemble all the bolts loosely but do not fully turn the bolts into their holes until all bolts are inserted in their holes.





# Assembly Instruction

## Outdoor Sofa

### STEP1





3

## **Outdoor Sofa**

STEP3



# Assembly Instruction

STEP4



4

**Outdoor Sofa** 

STEP5

# Assembly Instruction

## **Outdoor Sofa**

STEP6



Z2

Ammunum S

# Outdoor Sofa



6

STEP9





Assembly Instruction

1. Attach the Right Armrest frame (Part C) to the Seat Panel(Part A) with Screw M6\*45 (Part M645) and Gasket (Part X) by using Allen Wrench (Part Z2), install the inside hole first. and then install the Scerw M6\*65(Part M665) to the Outside holes by using Allen Wrench(Part Z2).

2. Attach the Left Armrest frame (Part D) to the Seat Panel(Part A) with Screw M6\*45 (Part M645) and Gasket (Part X) by using Allen Wrench (Part Z2). Install the inside hole first, and then install the Scerw M6\*65(Part M665) to the outside holes by using Allen Wrench(Part Z2).

3. Attach the Part E to the Seat Panel (Part A) with Screw M6\*45 (Part M645) and G