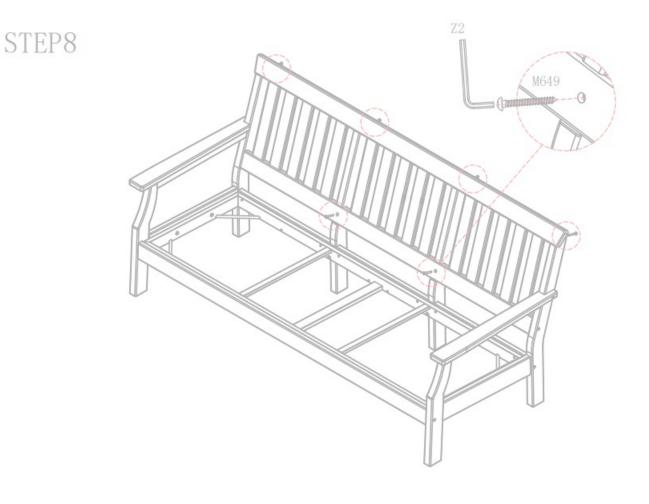

# Outdoor Sofa

6

STEP9

Assembly Instruction

1. Attach the Right Armrest frame (Part C) to the Seat Panel(Part A) with Screw M6\*45 (Part M645) and Gasket (Part X) by using Allen Wrench (Part Z2), install the inside hole first. and then install the Scerw M6\*65(Part M665) to the Outside holes by using Allen Wrench(Part Z2).

2. Attach the Left Armrest frame (Part D) to the Seat Panel(Part A) with Screw M6\*45 (Part M645) and Gasket (Part X) by using Allen Wrench (Part Z2). Install the inside hole first, and then install the Scerw M6\*65(Part M665) to the outside holes by using Allen Wrench(Part Z2).

3. Attach the Part E to the Seat Panel (Part A) with Screw M6\*45 (Part M645) and Gasket (Part X) by using Allen Wrench (Part Z2). Install the outside holes first, and then install the Scerw M6\*85(Part M685) to the Inside holes by using Allen Wrench(Part Z2).

4. Attach the Back Panel (Part B) to Right Armrest frame (Part C) and the Left Armrest frame (Part D) with Screw M6\*65 (Part M665) by using Allen Wrench (Part Z2). Install the Both side holes first, and then install the Scerw M6\*49(Part M649) to the Middle and Top holes by using Allen Wrench(Part Z2).