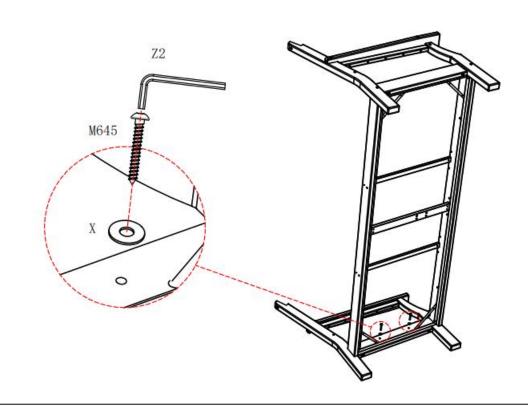

IDENTIFICATION

| Part #       | M620  | M645  | M649  | M665  | M685  | X              | Z1     | Z2     |
|--------------|-------|-------|-------|-------|-------|----------------|--------|--------|
| Description: | Screw | Screw | Screw | Screw | Screw | Gasket         | Allen  | Allen  |
| -            | M6*20 | M6*45 | M6*49 | M6*65 | M6*85 |                | Wrench | Wrench |
| Figure:      | M6*20 | M6*45 | M6*49 | M6*65 | M6*85 | Ø16*Ø6. 5*1. 0 | M4     | M5     |
| Qty:         | 4PCS  | 4PCS  | 6PCS  | 8PCS  | 2PCS  | 10PCS          | 1PCS   | 1PCS   |

CAUTION: Pre-assemble all the bolts loosely but do not fully turn the bolts into their holes until all bolts are inserted in their holes.





# Assembly Instruction

## Outdoor Sofa

### STEP1





3

## **Outdoor Sofa**

STEP3



# Assembly Instruction

STEP4



4

**Outdoor Sofa** 

STEP5

# Assembly Instruction

## **Outdoor Sofa**

STEP6



Z2

Ammunum S

# Outdoor Sofa



6

STEP9





Assembly Instruction

1. Attach the Right Armrest frame (Part C) to the Seat Panel(Part A) with Screw M6\*45 (Part M645) and Gasket (Part X) by using Allen Wrench (Part Z2), install the inside hole first. and then install the Scerw M6\*65(Part M665) to the Outside holes by using Allen Wrench(Part Z2).

2. Attach the Left Armrest frame (Part D) to the Seat Panel(Part A) with Screw M6\*45 (Part M645) and Gasket (Part X) by using Allen Wrench (Part Z2). Install the inside hole first, and then install the Scerw M6\*65(Part M665) to the outside holes by using Allen Wrench(Part Z2).

3. Attach the Part E to the Seat Panel (Part A) wi