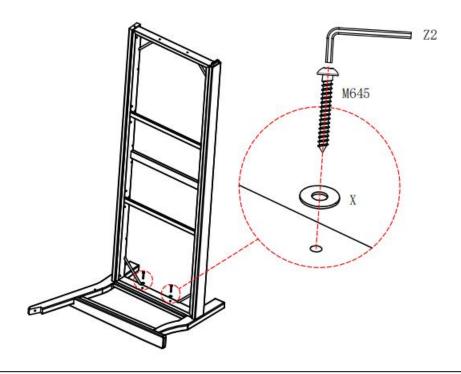

### FITTINGS IDENTIFICATION

| Part #       | M620  | M645  | M649  | M665  | M685  | X              | Z1     | Z2     |
|--------------|-------|-------|-------|-------|-------|----------------|--------|--------|
| Description: | Screw | Screw | Screw | Screw | Screw | Gasket         | Allen  | Allen  |
| -            | M6*20 | M6*45 | M6*49 | M6*65 | M6*85 |                | Wrench | Wrench |
| Figure:      | M6*20 | M6*45 | M6*49 | M6*65 | M6*85 | Ø16*Ø6. 5*1. 0 | M4     | M5     |
| Qty:         | 4PCS  | 4PCS  | 6PCS  | 8PCS  | 2PCS  | 10PCS          | 1PCS   | 1PCS   |

5. Attach the Safo Middel leg(Part F) to Seat Panel (Part A) with Screws M6\*20 (Part M620) and Gasket (Part X) by using Allen Wrench (Part Z1).

Tighten all screws. Your sofa is ready to use. (Note: Pre-assemble all the bolts loosely but do not fully turn the bolts into their holes until all bolts are inserted in their holes.)