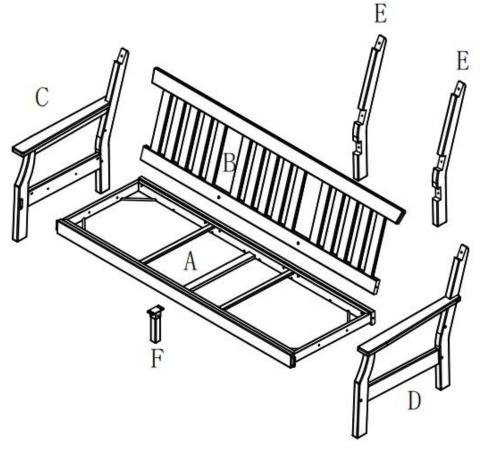

# Outdoor Sofa

6

STEP9

Assembly Instruction

1. Attach the Right Armrest frame (Part C) to the Seat Panel(Part A) with Screw M6\*45 (Part M645) and Gasket (Part X) by using Allen Wrench (Part Z2), install the inside hole first. and then install the Scerw M6\*65(Part M665) to the Outside holes by using Allen Wrench(Part Z2).

2. Attach the Left Armrest frame (Part D) to the Seat Panel(Part A) with Screw M6\*45 (Part M645) and Gasket (Part X) by using Allen Wrench (Part Z2). Install the inside hole first, and then install the Scerw M6\*65(Part M665) to the outside holes by using Allen Wrench(Part Z2).

3. Attach the Part E to the Seat Panel (Part A) with Screw M6\*45 (Part M645) and Gasket (Part X) by using Allen Wrench (Part Z2). Install the outside holes first, and then install the Scerw M6\*85(Part M685) to the Inside holes by using Allen Wrench(Part Z2).

4. Attach the Back Panel (Part B) to Right Armrest frame (Part C) and the Left Armrest frame (Part D) with Screw M6\*65 (Part M665) by using Allen Wrench (Part Z2). Install the Both side holes first, and then install the Scerw M6\*49(Part M649) to the Middle and Top holes by using Allen Wrench(Part Z2).

5. Attach the Safo Middel leg(Part F) to Seat Panel (Part A) with Screws M6\*20 (Part M620) and Gasket (Part X) by using Allen Wrench (Part Z1).

Tighten all screws. Your sofa is ready to use. (Note: Pre-assemble all the bolts loosely but do not fully turn the bolts into their holes until all bolts are inserted in their holes.)