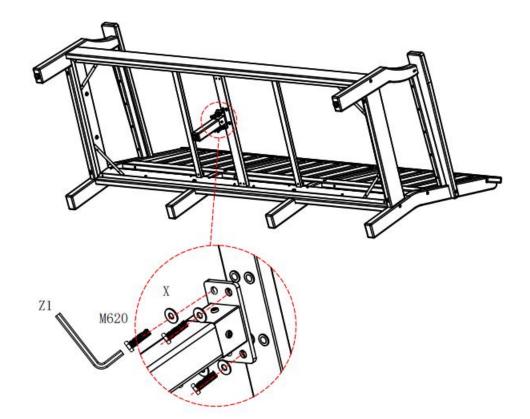

5. Attach the Safo Middel leg(Part F) to Seat Panel (Part A) with Screws M6\*20 (Part M620) and Gasket (Part X) by using Allen Wrench (Part Z1).

Tighten all screws. Your sofa is ready to use. (Note: Pre-assemble all the bolts loosely but do not fully turn the bolts into their holes until all bolts are inserted in their holes.)