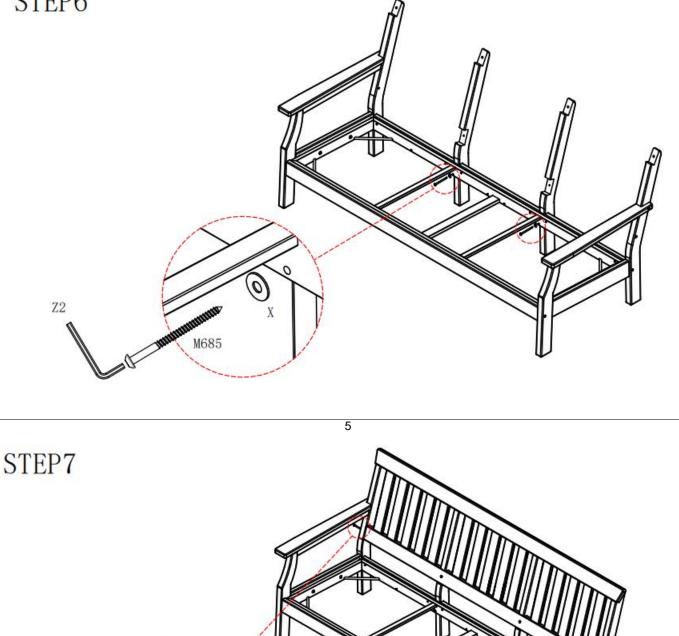

--------|-------|-------|-------|-------|-------|----------------|--------|--------|
| Description: | Screw | Screw | Screw | Screw | Screw | Gasket         | Allen  | Allen  |
| -            | M6*20 | M6*45 | M6*49 | M6*65 | M6*85 |                | Wrench | Wrench |
| Figure:      | M6*20 | M6*45 | M6*49 | M6*65 | M6*85 | Ø16*Ø6. 5*1. 0 | M4     | M5     |
| Qty:         | 4PCS  | 4PCS  | 6PCS  | 8PCS  | 2PCS  | 10PCS          | 1PCS   | 1PCS   |

CAUTION: Pre-assemble all the bolts loosely but do not fully turn the bolts into their holes until all bolts are inserted in their holes.





# Assembly Instruction

## Outdoor Sofa

### STEP1





3

## **Outdoor Sofa**

STEP3



# Assembly Instruction

STEP4



4

**Outdoor Sofa** 

STEP5

# Assembly Instruction

## **Outdoor Sofa**

STEP6



Z2

Ammunum S

# Outdoor Sofa



6

STEP9





Assembly Instruction

1. Attach the Right Armrest frame (Part C) to the Seat Panel(Part A) with Screw M6\*45 (Part M645) and Gasket (Part X) by using Allen Wrench (Part Z2), install the inside hole first. and then install the Scerw M6\*65(Part M665) to the Outside holes by using Allen Wrench(Part Z2).

2. Attach the Left Armrest frame (Part D) to the Seat Panel(Part A) with Screw M6\*45 (Part M645) and Gasket (Part X) by using Allen Wrench (Part Z2). Install the inside hole first, and then install the Scerw M6\*65(Part M665) to the outside holes by using Allen Wrench(Part Z2).

3. Attach the Part E to the Seat Panel (Part A) with Screw M6\*45 (Part M645) and Gasket (Part X) by using Allen Wrench (Part Z2). Install the outside holes first, an