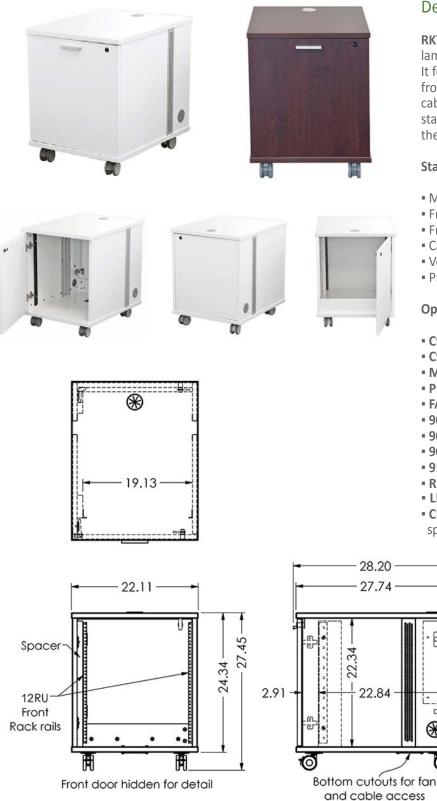

## RKYZ12 12U Mobile Rack

## Designed to Fit Under Tables

**RKYZ12** is a 12U mobile rack made with furniture grade laminates and stylish aluminum side grills panels. It features front 12U rack rails for equipment storage accessible from front and back with front and rear locking doors. It offers cable access on sides, top and bottom through grommets and it stands on modern casters (front two lock). Rack height allows the unit to be stored under tables & desks with easy access.

## **Standard Features**

- Made with furniture grade laminates
- Front rack unit with 12U for equipment storage
- Front and rear locking door
- Cable access through grommets on both sides, top and bottom
- Ventilated grid along the side panels and bottom grill plate
- Premium modern casters

## Options

- C900S 15" 24" Adjustable single monitor arm
- C900D Adjustable dual monitor arm
- MM1232 12" 32" Monitor mount
- PB Six outlet power bar with 10 ft. cord
- FAN Quiet cooling fan (back top panel)
- 9031 Utilility metal shelf
- 9041 Sliding metal shelf (Rear rack rails required)
- 9052 Sliding metal drawer
- 9107 Lacing bar (19" long)
- RR12 Rear rack rails
- LEV4AX4 4x Levelers for non-mobile applications
- **CUSTOM CUTOUT** Cutouts for electronics or other items specified by the customer