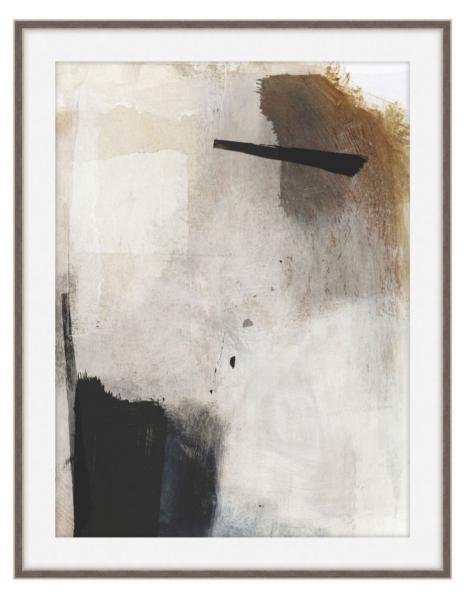

## D1915S38293-3191

Whole Day recalls the Modern Art period of the 20th century. Dimension is brought forward in a composition of squares, ovals, and rectangles. Distinct color fields of onyx, cream, auburn, bone, and buff offer the work a sense of depth. Taken together, the work offers the viewer an expressive view of the Modern Art period.

A pleasing blend of earth tones and geometric forms, this serene work of abstract art is an original addition to ART by TA.

- ▶ Frame Width: 1.125 in
- W 24 x D 1¼ x H 29 inches

Material(s): Paper Collection: Art by TA Style: Modern / Formal Modern Type: Décor / Wall Art