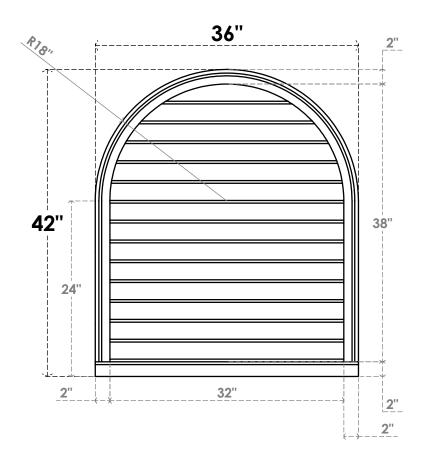

## GVPRT36X4203SN

36"W X 42"H ROUND TOP SURFACE MOUNT PVC GABLE VENT: NON-FUNCTIONAL, W/ 2"W X 2"P **BRICKMOULD SILL FRAME** 

**FRONT** 

SIDE

LOUVER HEIGHT: 2 3/4"

LOUVER QTY: 14

1. INSTALLATION TO BE COMPLETED IN ACCORDANCE WITH MANUFACTURER'S SPECIFICATIONS.
2. DRAWING MAY NOT BE TO SCALE