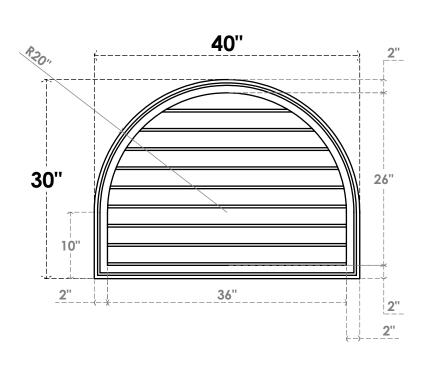

## GVPRT40X3002SN

40"W X 30"H ROUND TOP SURFACE MOUNT PVC GABLE VENT: NON-FUNCTIONAL, W/ 2"W X 1-1/2"P BRICKMOULD FRAME

**FRONT** 

SIDE

LOUVER HEIGHT: 2 7/8"

LOUVER QTY: 9

1. INSTALLATION TO BE COMPLETED IN ACCORDANCE WITH MANUFACTURER'S SPECIFICATIONS. 2. DRAWING MAY NOT BE TO SCALE