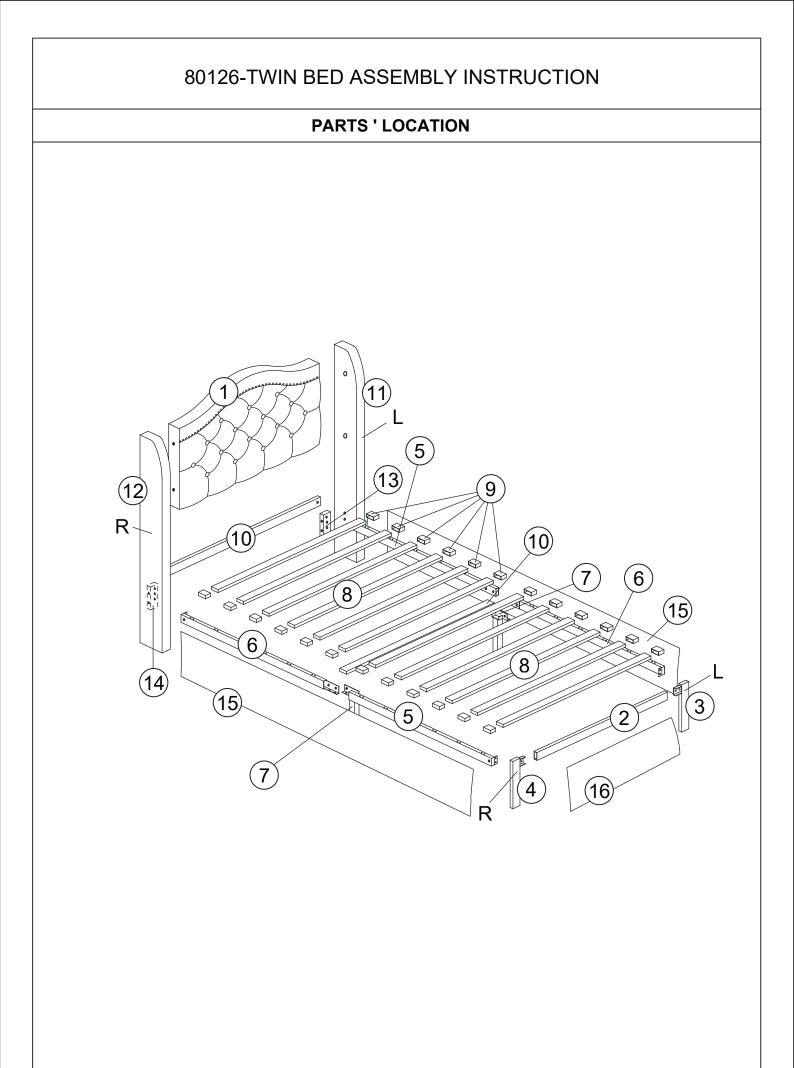

| 80126-TWIN BED ASSEMBLY INSTRUCTION PARTS LIST ITEM DESCRIPTION DRAWING QTY |                         |                |                 |  |  |
|-----------------------------------------------------------------------------|-------------------------|----------------|-----------------|--|--|
|                                                                             |                         |                |                 |  |  |
| 2                                                                           | FOOTBOARD<br>METAL TUBE |                | 1 PC            |  |  |
| 3                                                                           | FOOTBOARD LEG (L)       |                | 1 PC            |  |  |
| 4                                                                           | FOOTBOARD LEG (R)       |                | 1 PC            |  |  |
| 5                                                                           | SIDE RAIL               |                | 2 PCS           |  |  |
| 6                                                                           | SIDE RAIL               |                | 2 PCS           |  |  |
| 7                                                                           | SIDE RAIL LEG           |                | 2 PCS           |  |  |
| 8                                                                           | SLAT                    |                | 12 PCS          |  |  |
| 9                                                                           | SOCKET                  |                | 24 PCS          |  |  |
| 10                                                                          | SUPPORT RAIL            |                | 2 PCS           |  |  |
| 11                                                                          | WING (L)                |                | 1 PC            |  |  |
| I                                                                           |                         | MORE PARTS DET | AIL IN NEXT PAG |  |  |

| PARTS LIST |                              |                                       |       |  |  |
|------------|------------------------------|---------------------------------------|-------|--|--|
| ITEM       | DESCRIPTION                  | DRAWING                               | QTY   |  |  |
| 12         | WING (R)                     | · · · · · · · · · · · · · · · · · · · | 1 PC  |  |  |
| 13         | WING SUPPORT (L)             |                                       | 1 PC  |  |  |
| 14         | WING SUPPORT (R)             |                                       | 1 PC  |  |  |
| 15         | SIDE RAIL COVER              |                                       | 2 PCS |  |  |
| 16         | FOOTBOARD COVER              |                                       | 1 PC  |  |  |
| 24         | SELF-ADHESIVE<br>VELCRO TAPE |                                       | 1 PC  |  |  |
|            |                              |                                       |       |  |  |