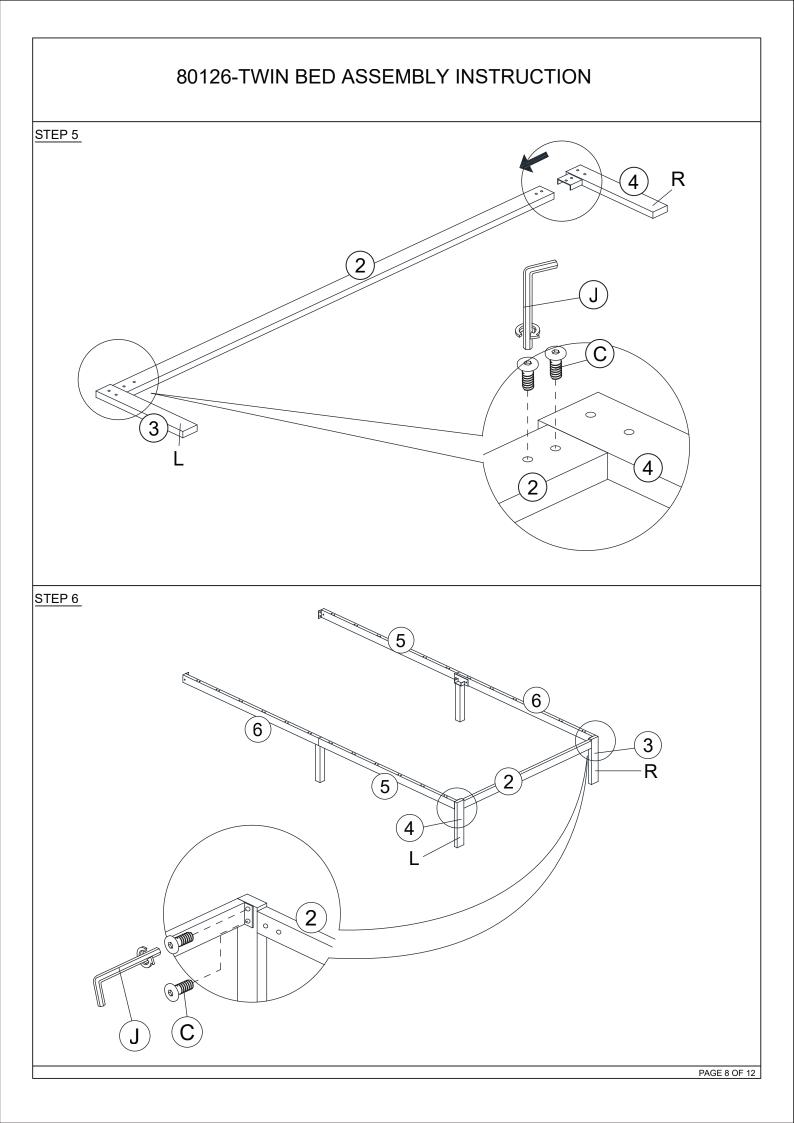

|      | HARDWARES LIST          |            |        |  |  |  |
|------|-------------------------|------------|--------|--|--|--|
| ITEM | DESCRIPTION             | DRAWING    | QTY    |  |  |  |
| A    | JCBC SCREW M8 x 70MM    | (i)        | 4 PCS  |  |  |  |
| в    | WOOD DOWEL M10 x 30MM   |            | 4 PCS  |  |  |  |
| С    | JCBC SCREW M6 x 15MM    | ())))))))) | 20 PCS |  |  |  |
| D    | JCBC SCREW M6 x 35MM    | <u>)</u>   | 8 PCS  |  |  |  |
| E    | JCBC SCREW M6 x 50MM    | ())        | 2 PCS  |  |  |  |
| F    | SPRING WASHER M6 x 12MM | Ø          | 10 PCS |  |  |  |
| G    | FLAT WASHER M6 x 19MM   | $\bigcirc$ | 10 PCS |  |  |  |
| н    | SPRING WASHER M8 x 13MM | Ø          | 4 PCS  |  |  |  |
| I    | FLAT WASHER M8 x 22MM   | $\bigcirc$ | 4 PCS  |  |  |  |
| J    | M4 ALLEN KEY (100MM)    |            | 1 PC   |  |  |  |
| к    | M5 ALLEN KEY (65MM)     |            | 1 PC   |  |  |  |
|      |                         |            |        |  |  |  |

| 80126-TWIN BED ASSEMBLY INSTRUCTION PARTS LIST ITEM DESCRIPTION DRAWING QTY |                         |                |                 |  |  |
|-----------------------------------------------------------------------------|-------------------------|----------------|-----------------|--|--|
|                                                                             |                         |                |                 |  |  |
| 2                                                                           | FOOTBOARD<br>METAL TUBE |                | 1 PC            |  |  |
| 3                                                                           | FOOTBOARD LEG (L)       |                | 1 PC            |  |  |
| 4                                                                           | FOOTBOARD LEG (R)       |                | 1 PC            |  |  |
| 5                                                                           | SIDE RAIL               |                | 2 PCS           |  |  |
| 6                                                                           | SIDE RAIL               |                | 2 PCS           |  |  |
| 7                                                                           | SIDE RAIL LEG           |                | 2 PCS           |  |  |
| 8                                                                           | SLAT                    |                | 12 PCS          |  |  |
| 9                                                                           | SOCKET                  |                | 24 PCS          |  |  |
| 10                                                                          | SUPPORT RAIL            |                | 2 PCS           |  |  |
| 11                                                                          | WING (L)                |                | 1 PC            |  |  |
| I                                                                           |                         | MORE PARTS DET | AIL IN NEXT PAG |  |  |

| PARTS LIST |                              |                                       |       |  |  |
|------------|------------------------------|---------------------------------------|-------|--|--|
| ITEM       | DESCRIPTION                  | DRAWING                               | QTY   |  |  |
| 12         | WING (R)                     | · · · · · · · · · · · · · · · · · · · | 1 PC  |  |  |
| 13         | WING SUPPORT (L)             |                                       | 1 PC  |  |  |
| 14         | WING SUPPORT (R)             |                                       | 1 PC  |  |  |
| 15         | SIDE RAIL COVER              |                                       | 2 PCS |  |  |
| 16         | FOOTBOARD COVER              |                                       | 1 PC  |  |  |
| 24         | SELF-ADHESIVE<br>VELCRO TAPE |                                       | 1 PC  |  |  |
|            |                              |                                       |       |  |  |