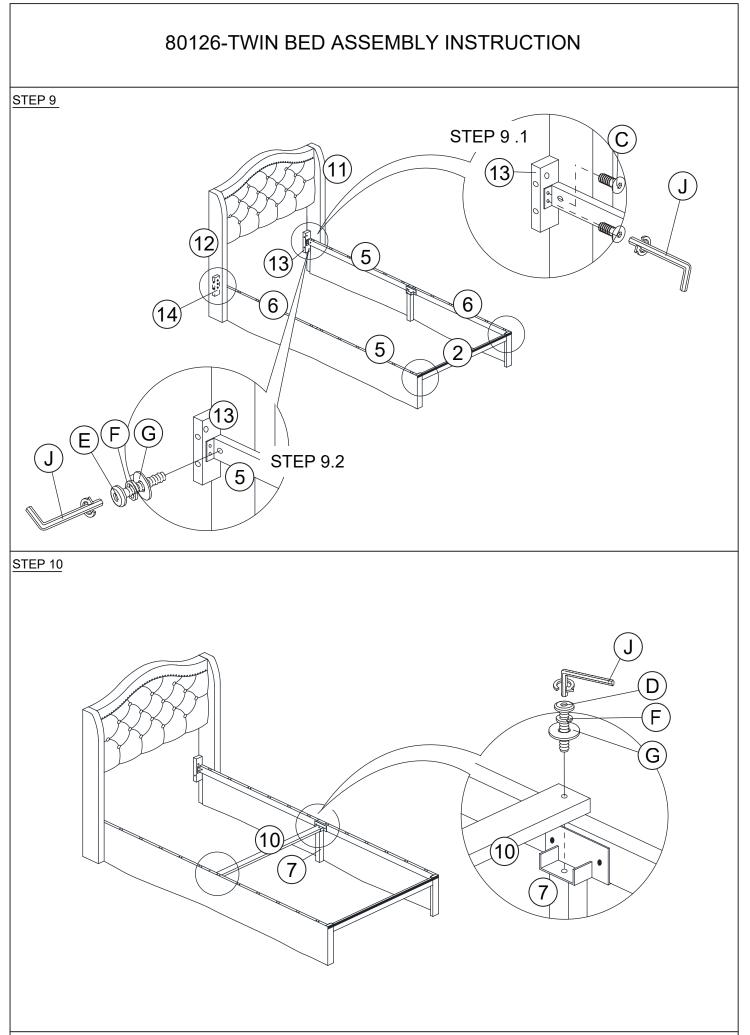

| 80126-TWIN BED ASSEMBLY INSTRUCTION PARTS LIST ITEM DESCRIPTION DRAWING QTY |                         |                |                 |  |  |
|-----------------------------------------------------------------------------|-------------------------|----------------|-----------------|--|--|
|                                                                             |                         |                |                 |  |  |
| 2                                                                           | FOOTBOARD<br>METAL TUBE |                | 1 PC            |  |  |
| 3                                                                           | FOOTBOARD LEG (L)       |                | 1 PC            |  |  |
| 4                                                                           | FOOTBOARD LEG (R)       |                | 1 PC            |  |  |
| 5                                                                           | SIDE RAIL               |                | 2 PCS           |  |  |
| 6                                                                           | SIDE RAIL               |                | 2 PCS           |  |  |
| 7                                                                           | SIDE RAIL LEG           |                | 2 PCS           |  |  |
| 8                                                                           | SLAT                    |                | 12 PCS          |  |  |
| 9                                                                           | SOCKET                  |                | 24 PCS          |  |  |
| 10                                                                          | SUPPORT RAIL            |                | 2 PCS           |  |  |
| 11                                                                          | WING (L)                |                | 1 PC            |  |  |
| I                                                                           |                         | MORE PARTS DET | AIL IN NEXT PAG |  |  |

| PARTS LIST |                              |                                       |       |  |  |
|------------|------------------------------|---------------------------------------|-------|--|--|
| ITEM       | DESCRIPTION                  | DRAWING                               | QTY   |  |  |
| 12         | WING (R)                     | · · · · · · · · · · · · · · · · · · · | 1 PC  |  |  |
| 13         | WING SUPPORT (L)             |                                       | 1 PC  |  |  |
| 14         | WING SUPPORT (R)             |                                       | 1 PC  |  |  |
| 15         | SIDE RAIL COVER              |                                       | 2 PCS |  |  |
| 16         | FOOTBOARD COVER              |                                       | 1 PC  |  |  |
| 24         | SELF-ADHESIVE<br>VELCRO TAPE |                                       | 1 PC  |  |  |
|            |                              |                                       |       |  |  |