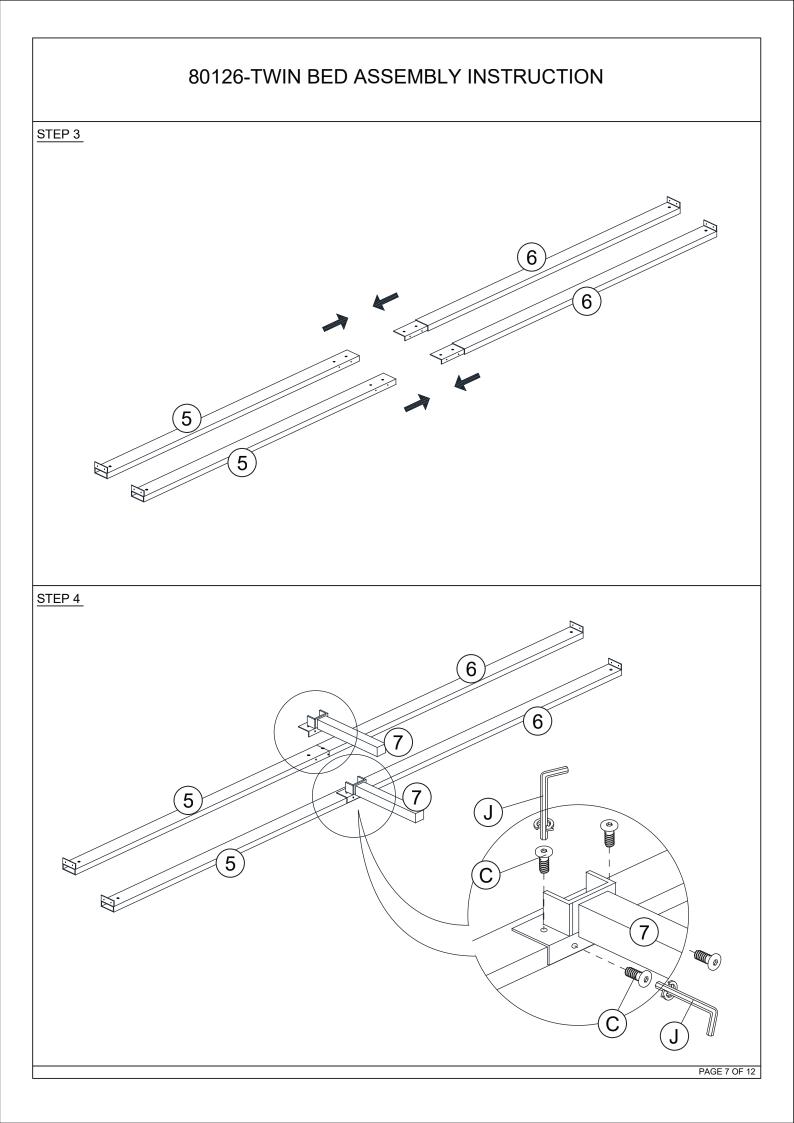

|      | HARDWARES LIST          |            |        |  |  |  |
|------|-------------------------|------------|--------|--|--|--|
| ITEM | DESCRIPTION             | DRAWING    | QTY    |  |  |  |
| A    | JCBC SCREW M8 x 70MM    | (i)        | 4 PCS  |  |  |  |
| в    | WOOD DOWEL M10 x 30MM   |            | 4 PCS  |  |  |  |
| С    | JCBC SCREW M6 x 15MM    | ())))))))) | 20 PCS |  |  |  |
| D    | JCBC SCREW M6 x 35MM    | <u>)</u>   | 8 PCS  |  |  |  |
| E    | JCBC SCREW M6 x 50MM    | ())        | 2 PCS  |  |  |  |
| F    | SPRING WASHER M6 x 12MM | Ø          | 10 PCS |  |  |  |
| G    | FLAT WASHER M6 x 19MM   | $\bigcirc$ | 10 PCS |  |  |  |
| н    | SPRING WASHER M8 x 13MM | Ø          | 4 PCS  |  |  |  |
| I    | FLAT WASHER M8 x 22MM   | $\bigcirc$ | 4 PCS  |  |  |  |
| J    | M4 ALLEN KEY (100MM)    |            | 1 PC   |  |  |  |
| к    | M5 ALLEN KEY (65MM)     |            | 1 PC   |  |  |  |
|      |                         |            |        |  |  |  |

| 80126-TWIN BED ASSEMBLY INSTRUCTION PARTS LIST ITEM DESCRIPTION DRAWING QTY |                         |                |                 |  |  |
|-----------------------------------------------------------------------------|-------------------------|----------------|-----------------|--|--|
|                                                                             |                         |                |                 |  |  |
| 2                                                                           | FOOTBOARD<br>METAL TUBE |                | 1 PC            |  |  |
| 3                                                                           | FOOTBOARD LEG (L)       |                | 1 PC            |  |  |
| 4                                                                           | FOOTBOARD LEG (R)       |                | 1 PC            |  |  |
| 5                                                                           | SIDE RAIL               |                | 2 PCS           |  |  |
| 6                                                                           | SIDE RAIL               |                | 2 PCS           |  |  |
| 7                                                                           | SIDE RAIL LEG           |                | 2 PCS           |  |  |
| 8                                                                           | SLAT                    |                | 12 PCS          |  |  |
| 9                                                                           | SOCKET                  |                | 24 PCS          |  |  |
| 10                                                                          | SUPPORT RAIL            |                | 2 PCS           |  |  |
| 11                                                                          | WING (L)                |                | 1 PC            |  |  |
| I                                                                           |                         | MORE PARTS DET | AIL IN NEXT PAG |  |  |

| PARTS LIST |                              |                                       |       |  |  |
|------------|------------------------------|---------------------------------------|-------|--|--|
| ITEM       | DESCRIPTION                  | DRAWING                               | QTY   |  |  |
| 12         | WING (R)                     | · · · · · · · · · · · · · · · · · · · | 1 PC  |  |  |
| 13         | WING SUPPORT (L)             |                                       | 1 PC  |  |  |
| 14         | WING SUPPORT (R)             |                                       | 1 PC  |  |  |
| 15         | SIDE RAIL COVER              |                                       | 2 PCS |  |  |
| 16         | FOOTBOARD COVER              |                                       | 1 PC  |  |  |
| 24         | SELF-ADHESIVE<br>VELCRO TAPE |                                       | 1 PC  |  |  |
|            |                              |                                       |       |  |  |