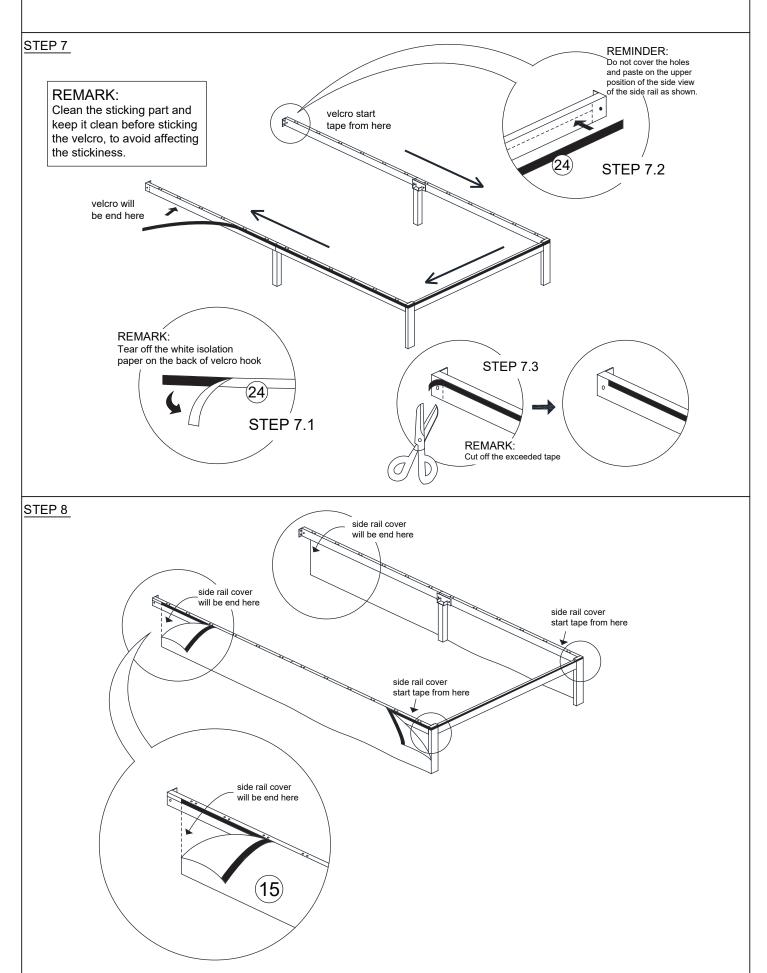

| PARTS LIST |                              |                                       |       |  |  |
|------------|------------------------------|---------------------------------------|-------|--|--|
| ITEM       | DESCRIPTION                  | DRAWING                               | QTY   |  |  |
| 12         | WING (R)                     | · · · · · · · · · · · · · · · · · · · | 1 PC  |  |  |
| 13         | WING SUPPORT (L)             |                                       | 1 PC  |  |  |
| 14         | WING SUPPORT (R)             |                                       | 1 PC  |  |  |
| 15         | SIDE RAIL COVER              |                                       | 2 PCS |  |  |
| 16         | FOOTBOARD COVER              |                                       | 1 PC  |  |  |
| 24         | SELF-ADHESIVE<br>VELCRO TAPE |                                       | 1 PC  |  |  |
|            |                              |                                       |       |  |  |