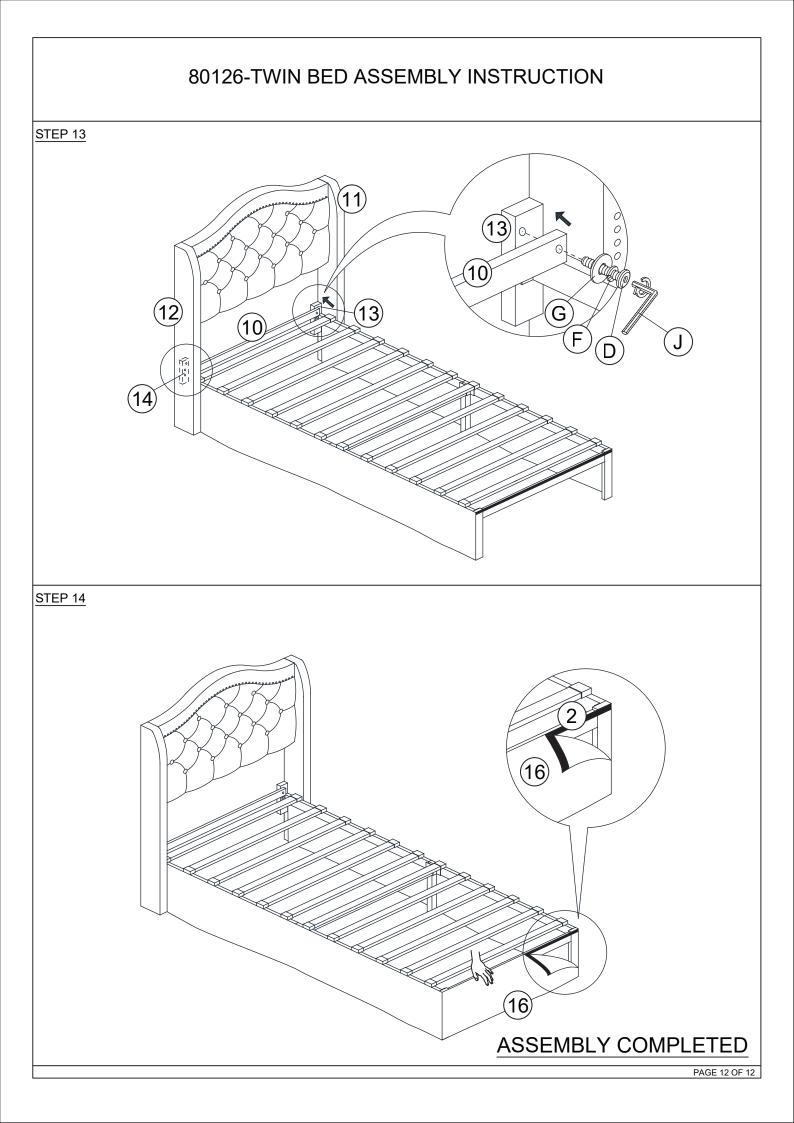

| 80126-TWIN BED ASSEMBLY INSTRUCTION PARTS LIST ITEM DESCRIPTION DRAWING QTY |                         |                |                 |  |  |
|-----------------------------------------------------------------------------|-------------------------|----------------|-----------------|--|--|
|                                                                             |                         |                |                 |  |  |
| 2                                                                           | FOOTBOARD<br>METAL TUBE |                | 1 PC            |  |  |
| 3                                                                           | FOOTBOARD LEG (L)       |                | 1 PC            |  |  |
| 4                                                                           | FOOTBOARD LEG (R)       |                | 1 PC            |  |  |
| 5                                                                           | SIDE RAIL               |                | 2 PCS           |  |  |
| 6                                                                           | SIDE RAIL               |                | 2 PCS           |  |  |
| 7                                                                           | SIDE RAIL LEG           |                | 2 PCS           |  |  |
| 8                                                                           | SLAT                    |                | 12 PCS          |  |  |
| 9                                                                           | SOCKET                  |                | 24 PCS          |  |  |
| 10                                                                          | SUPPORT RAIL            |                | 2 PCS           |  |  |
| 11                                                                          | WING (L)                |                | 1 PC            |  |  |
| I                                                                           |                         | MORE PARTS DET | AIL IN NEXT PAG |  |  |

| PARTS LIST |                              |                                       |       |  |  |
|------------|------------------------------|---------------------------------------|-------|--|--|
| ITEM       | DESCRIPTION                  | DRAWING                               | QTY   |  |  |
| 12         | WING (R)                     | · · · · · · · · · · · · · · · · · · · | 1 PC  |  |  |
| 13         | WING SUPPORT (L)             |                                       | 1 PC  |  |  |
| 14         | WING SUPPORT (R)             |                                       | 1 PC  |  |  |
| 15         | SIDE RAIL COVER              |                                       | 2 PCS |  |  |
| 16         | FOOTBOARD COVER              |                                       | 1 PC  |  |  |
| 24         | SELF-ADHESIVE<br>VELCRO TAPE |                                       | 1 PC  |  |  |
|            |                              |                                       |       |  |  |