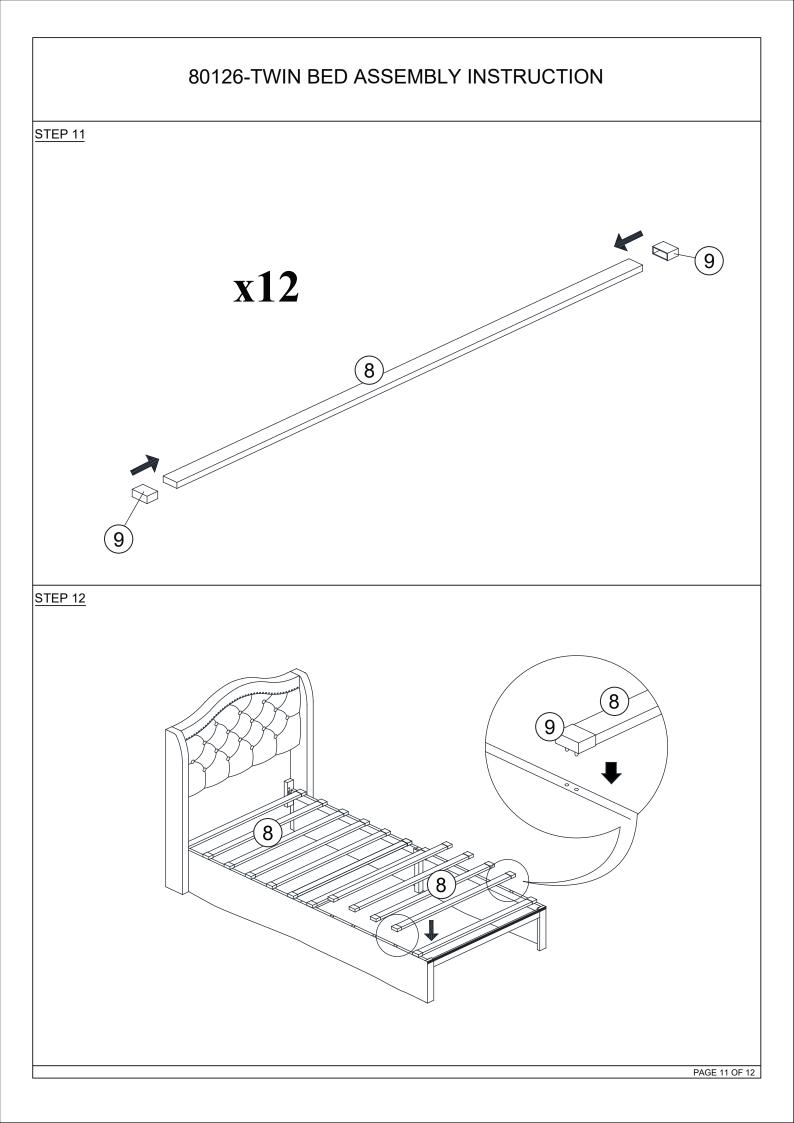

| 80126-TWIN BED ASSEMBLY INSTRUCTION PARTS LIST ITEM DESCRIPTION DRAWING QTY |                         |                |                 |  |  |
|-----------------------------------------------------------------------------|-------------------------|----------------|-----------------|--|--|
|                                                                             |                         |                |                 |  |  |
| 2                                                                           | FOOTBOARD<br>METAL TUBE |                | 1 PC            |  |  |
| 3                                                                           | FOOTBOARD LEG (L)       |                | 1 PC            |  |  |
| 4                                                                           | FOOTBOARD LEG (R)       |                | 1 PC            |  |  |
| 5                                                                           | SIDE RAIL               |                | 2 PCS           |  |  |
| 6                                                                           | SIDE RAIL               |                | 2 PCS           |  |  |
| 7                                                                           | SIDE RAIL LEG           |                | 2 PCS           |  |  |
| 8                                                                           | SLAT                    |                | 12 PCS          |  |  |
| 9                                                                           | SOCKET                  |                | 24 PCS          |  |  |
| 10                                                                          | SUPPORT RAIL            |                | 2 PCS           |  |  |
| 11                                                                          | WING (L)                |                | 1 PC            |  |  |
| I                                                                           |                         | MORE PARTS DET | AIL IN NEXT PAG |  |  |