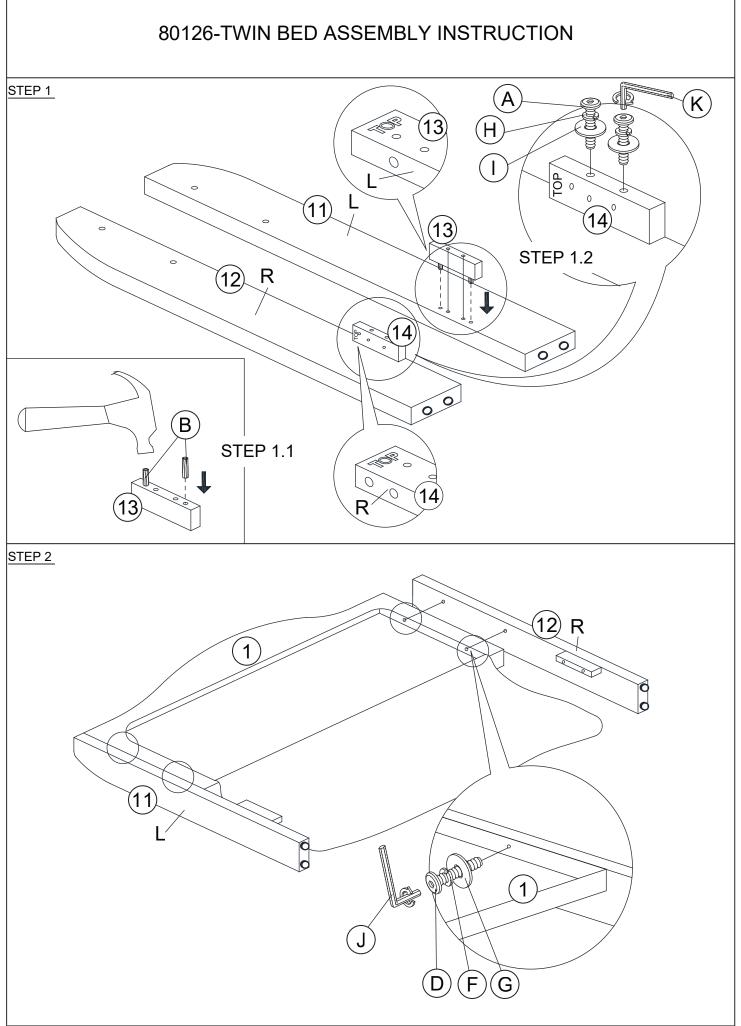

|      | HARDWARES LIST          |            |        |  |  |  |
|------|-------------------------|------------|--------|--|--|--|
| ITEM | DESCRIPTION             | DRAWING    | QTY    |  |  |  |
| A    | JCBC SCREW M8 x 70MM    | (i)        | 4 PCS  |  |  |  |
| в    | WOOD DOWEL M10 x 30MM   |            | 4 PCS  |  |  |  |
| С    | JCBC SCREW M6 x 15MM    | ())))))))) | 20 PCS |  |  |  |
| D    | JCBC SCREW M6 x 35MM    | <u>)</u>   | 8 PCS  |  |  |  |
| E    | JCBC SCREW M6 x 50MM    | ())        | 2 PCS  |  |  |  |
| F    | SPRING WASHER M6 x 12MM | Ø          | 10 PCS |  |  |  |
| G    | FLAT WASHER M6 x 19MM   | $\bigcirc$ | 10 PCS |  |  |  |
| н    | SPRING WASHER M8 x 13MM | Ø          | 4 PCS  |  |  |  |
| I    | FLAT WASHER M8 x 22MM   | $\bigcirc$ | 4 PCS  |  |  |  |
| J    | M4 ALLEN KEY (100MM)    |            | 1 PC   |  |  |  |
| к    | M5 ALLEN KEY (65MM)     |            | 1 PC   |  |  |  |
|      |                         |            |        |  |  |  |

| 80126-TWIN BED ASSEMBLY INSTRUCTION PARTS LIST ITEM DESCRIPTION DRAWING QTY |                         |                |                 |  |  |
|-----------------------------------------------------------------------------|-------------------------|----------------|-----------------|--|--|
|                                                                             |                         |                |                 |  |  |
| 2                                                                           | FOOTBOARD<br>METAL TUBE |                | 1 PC            |  |  |
| 3                                                                           | FOOTBOARD LEG (L)       |                | 1 PC            |  |  |
| 4                                                                           | FOOTBOARD LEG (R)       |                | 1 PC            |  |  |
| 5                                                                           | SIDE RAIL               |                | 2 PCS           |  |  |
| 6                                                                           | SIDE RAIL               |                | 2 PCS           |  |  |
| 7                                                                           | SIDE RAIL LEG           |                | 2 PCS           |  |  |
| 8                                                                           | SLAT                    |                | 12 PCS          |  |  |
| 9                                                                           | SOCKET                  |                | 24 PCS          |  |  |
| 10                                                                          | SUPPORT RAIL            |                | 2 PCS           |  |  |
| 11                                                                          | WING (L)                |                | 1 PC            |  |  |
| I                                                                           |                         | MORE PARTS DET | AIL IN NEXT PAG |  |  |

| PARTS LIST |                              |                                       |       |  |  |
|------------|------------------------------|---------------------------------------|-------|--|--|
| ITEM       | DESCRIPTION                  | DRAWING                               | QTY   |  |  |
| 12         | WING (R)                     | · · · · · · · · · · · · · · · · · · · | 1 PC  |  |  |
| 13         | WING SUPPORT (L)             |                                       | 1 PC  |  |  |
| 14         | WING SUPPORT (R)             |                                       | 1 PC  |  |  |
| 15         | SIDE RAIL COVER              |                                       | 2 PCS |  |  |
| 16         | FOOTBOARD COVER              |                                       | 1 PC  |  |  |
| 24         | SELF-ADHESIVE<br>VELCRO TAPE |                                       | 1 PC  |  |  |
|            |                              |                                       |       |  |  |