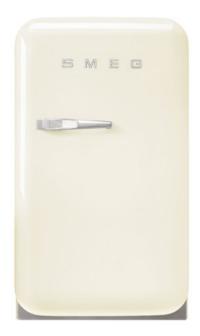

# FAB5RCR5

Refrigerator, 50's Style, One Door, Free standing, Hinge position: Right, Cream, Static, D

#### **AESTHETICS**

Colour: Cream • Finishing: Glossy • Aesthetics: 50's Style • Design: Rounded • Material: Heat-moulded • Handle type: Fixed • Handle: External • Handle colour: Chrome • Side material: Steel • Side colour: Cream