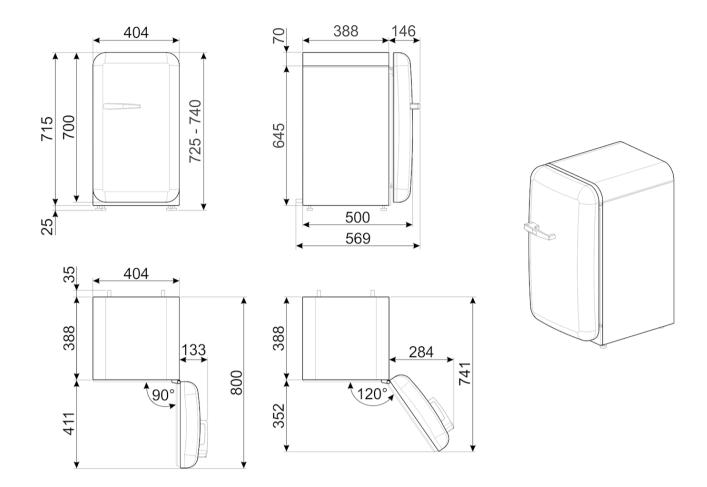

## LOGISTIC INFORMATION

Dimensions: 725x404x500 mm • Width: 404 mm • Product width with maximum doors opening: 707 mm • Height: 725 mm • Depth without handle: 500 mm • Product depth with handle: 570 mm • Product depth with doors open at 90°: 800 mm • Spacer depth: 30 mm • Gross weight (kg): 32.000 kg • Net weight (kg): 26.000 kg