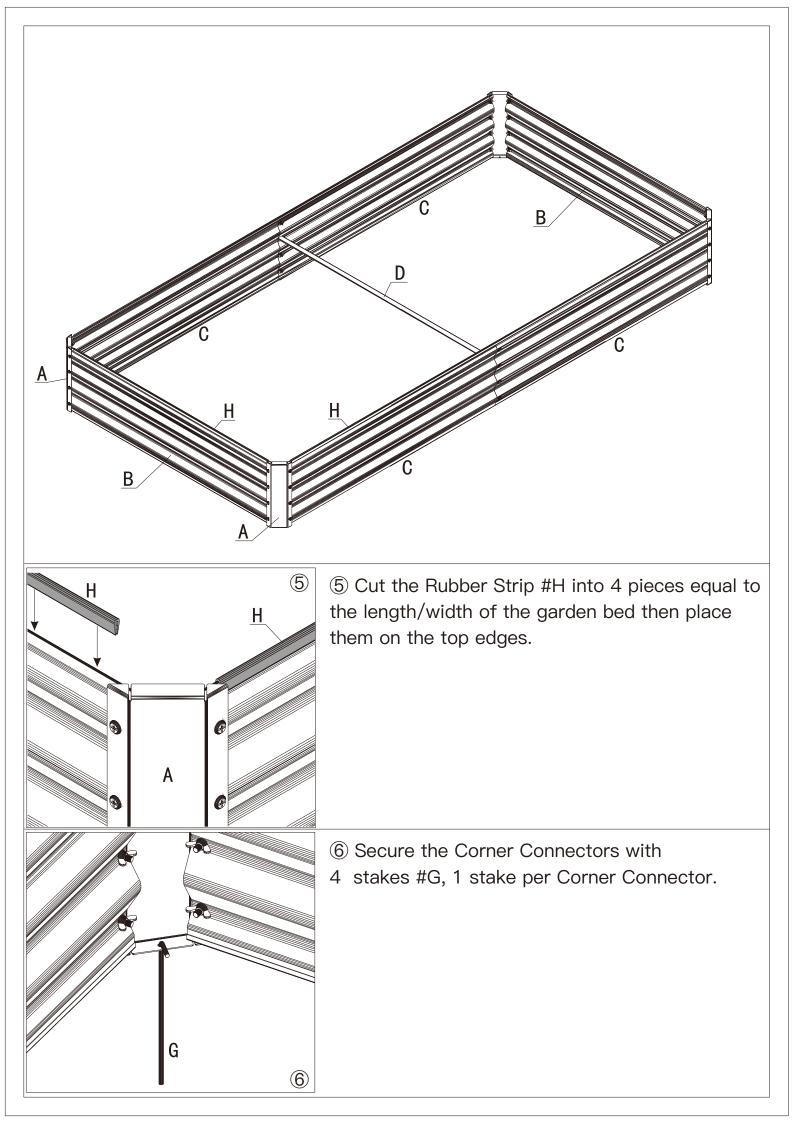

1 Attach 2 Corner Connectors #A to 1 Short Sheets #B with 8 screws #E, and secure with 8 wingnuts #F .

Repeat the above procedures to assemble another end.

Repeat the above procedures to assemble another side.