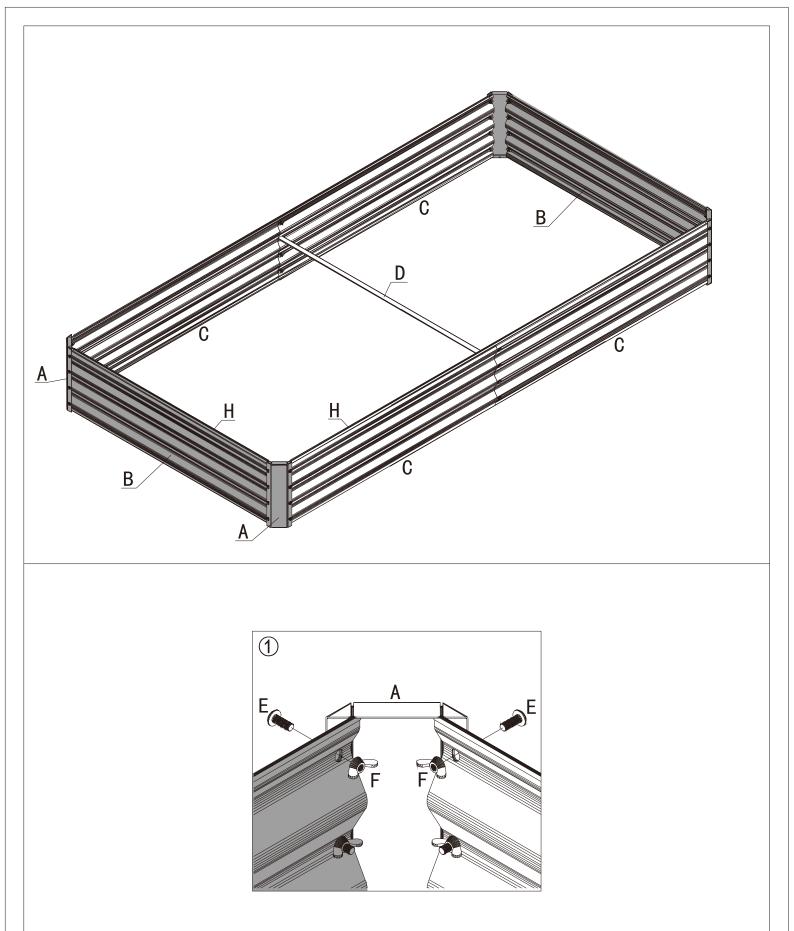

1 Attach 2 Corner Connectors #A to 1 Short Sheets #B with 8 screws #E, and secure with 8 wingnuts #F .

Repeat the above procedures to assemble another end.

Repeat the above procedures to assemble another side.