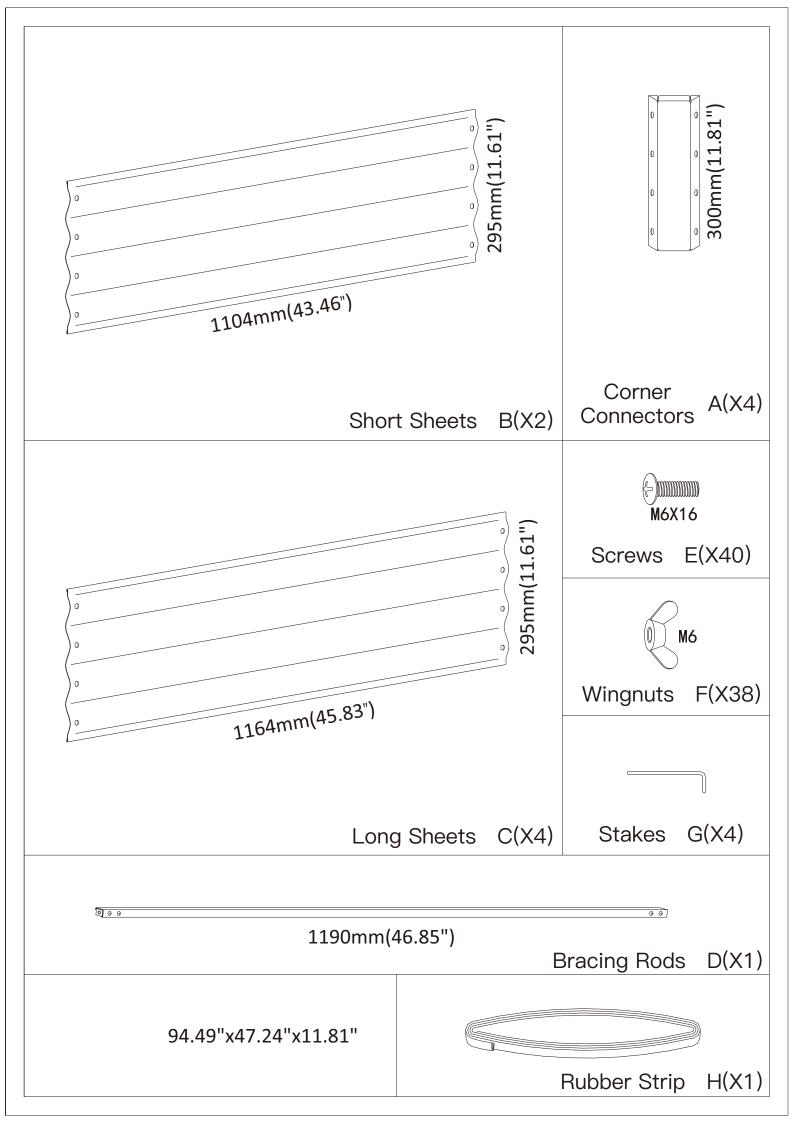

re resistance.

#### Easy Setup

Simple structure without complex design, you just need connect the six steel sheets by screws which can be finished less than half an hour.

#### No Bottom Design

The open-bottom design helps release the excess water to deep soil and allows the roots of crops to grow freely.

#### **Features and Benefits**

-Corrugated galvanized sheet elevated garden bed adds an industrial style decoration to your lawn.

-This elevated garden bed is ideal for displaying your herbs, flowering plants or some homegrown vegetables.

-Prevent soil erosion and weeds to ensure plant health.

-The raised pattern also prevents pests and reduces care and maintenance.

-Corrosion resistance, water saving and drought resistance, firm and durable without deformation, beautiful shape





1 Attach 2 Corner Connectors #A to 1 Short Sheets #B with 8 screws #E, and secure with 8 wingnuts #F .

Repeat the above procedures to assemble another end.



Repeat the above procedures to assemble another side.





### Thanks for your purchase.

At domi outdoor living, we believe in our products. That's why we provide a 12-month warranty and friendly, casy-to-reach after-sales service. So if you have any questions about our product and assembly-,please feel free to contact us. We will be here for you.