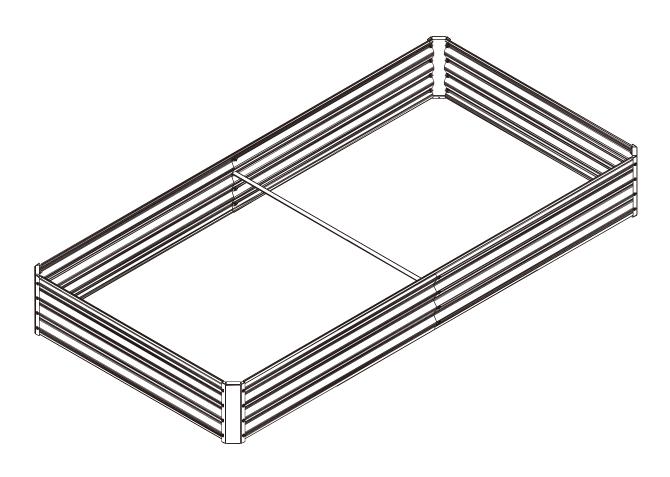

# Metal Raised Garden Bed ASSEMBLY MANUAL

## SIZE: 8'x4'x1'



#### **Rustproof & Anti-Corrosion Material**

Upgraded galvanized steel which is rustproof and safe for soil and plants.

#### **Premium Quality**

The Reinforced steel and corner connectors promise the stable structure and long-lasting durability. The wave design provide better pressure resistance.

#### Easy Setup

Simple structure without complex design, you just need connect the six steel sheets by screws which can be finished less than half an hour.

#### No Bottom Design

The open-bottom design helps release the excess water to deep soil and allows the roots of crops to grow freely.

#### **Features and Benefits**

-Corrugated galvanized sheet elevated garden bed adds an industrial style decoration to your lawn.

-This elevated garden bed is ideal for displaying your herbs, floweri