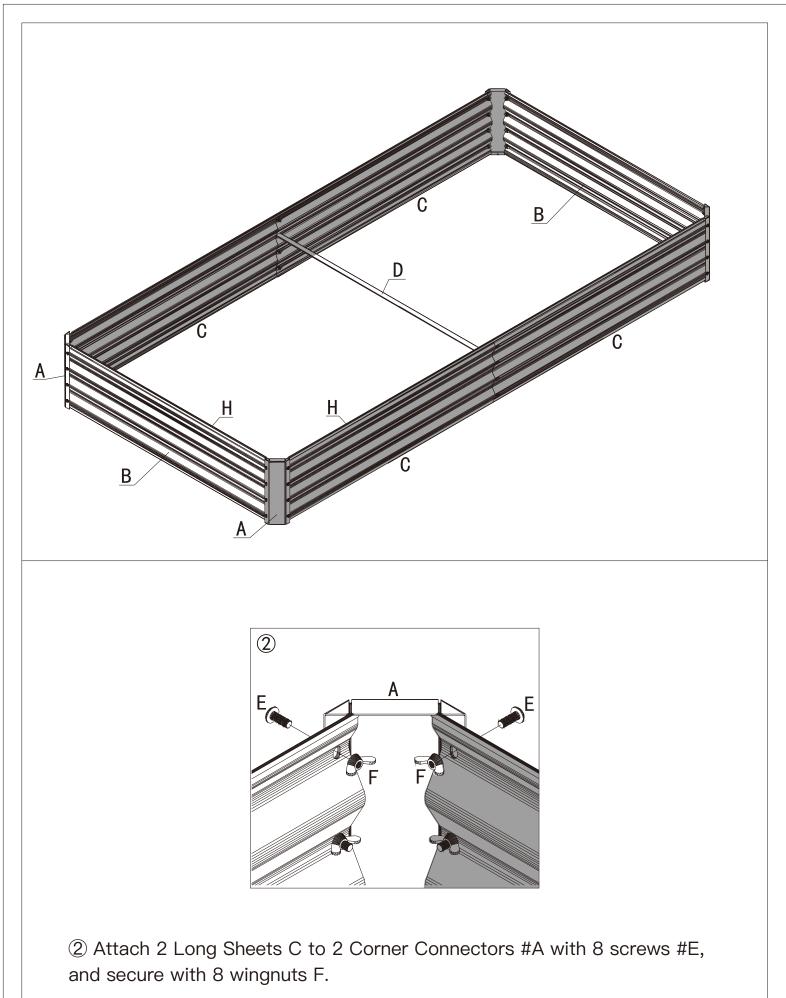

1 Attach 2 Corner Connectors #A to 1 Short Sheets #B with 8 screws #E, and secure with 8 wingnuts #F .

Repeat the above procedures to assemble another end.

Repeat the above procedures to assemble another side.