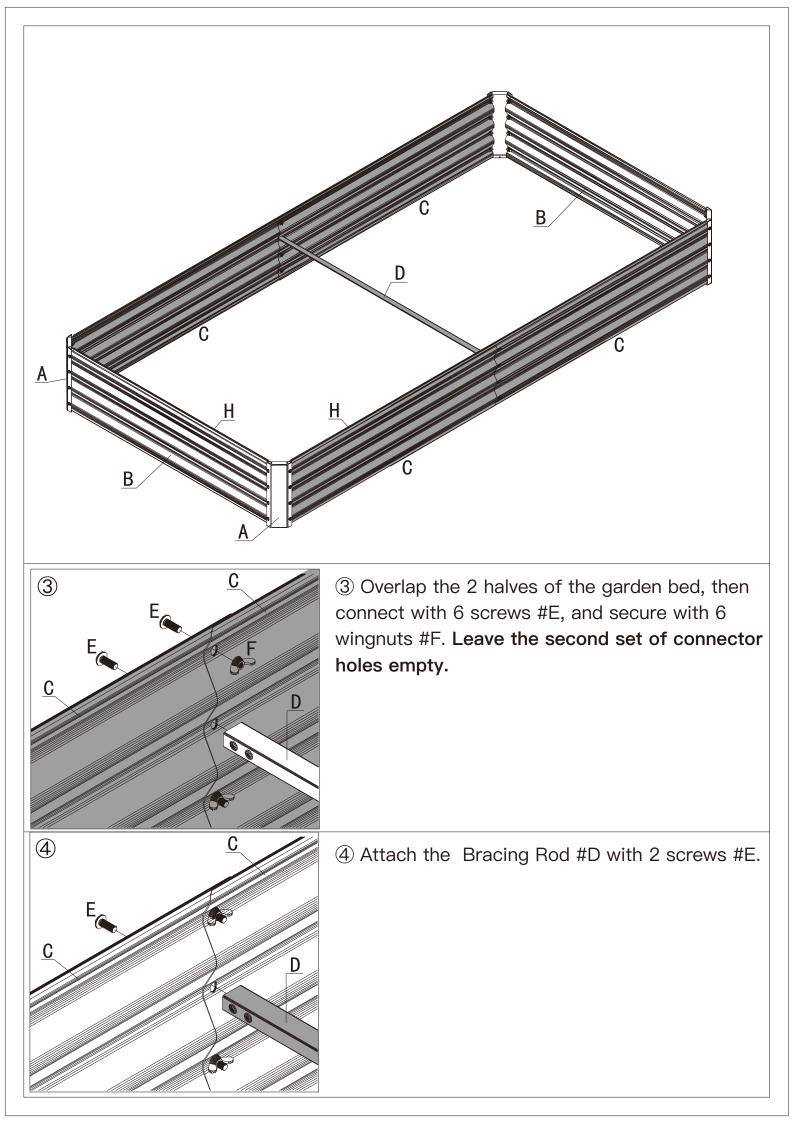

1 Attach 2 Corner Connectors #A to 1 Short Sheets #B with 8 screws #E, and secure with 8 wingnuts #F .

Repeat the above procedures to assemble another end.

Repeat the above procedures to assemble another side.