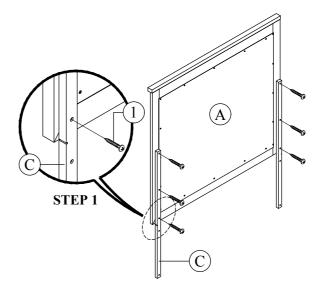

## STEP 1

Attach mirror support (C) to the mirror back (A), then tighten with screw (1). Make sure the marking line on mirror support is at the same level as the bottom of mirror.