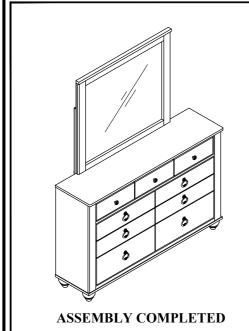

## **REVISION: A**

| Component List |                 |     |  |
|----------------|-----------------|-----|--|
| No             | Descriptions    | Qty |  |
| Α              | Mirror          | 1   |  |
| В              | Dresser         | 1   |  |
| С              | Mirror Support  | 2   |  |
| D              | Dresser Support | 1   |  |