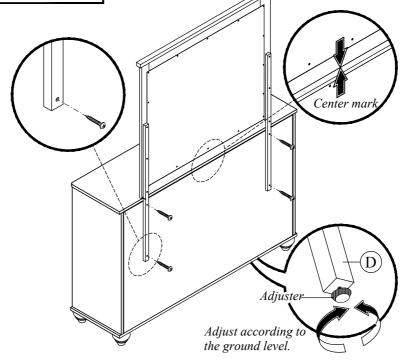

## STEP 2

Place the mirror with support on the top of dresser (B). Then <u>align</u> center as shown and tighten with screw (1).