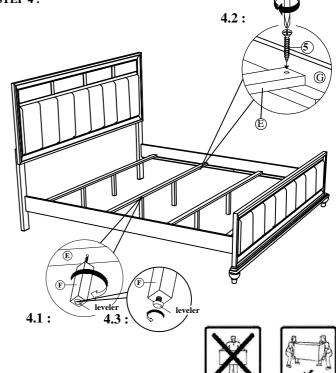

NOTE: PHILLIPS HEAD SCREW DRIVER AND RUBBER MALLET ARE REQUIRED IN THE ASSEMBLY PROCESS. HOWEVER, MANUFACTURER DOES NOT PROVIDE THESE ITEMS.