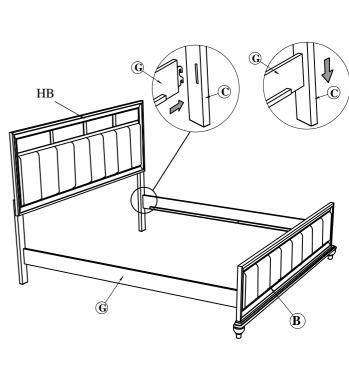

| LEFT<br>HEADBOARD LEG            | 1PC  |  |
| Е          |  | BED SLAT                         | 4PCS |  |
| F          |  | BED SLAT SUPPORT<br>WITH LEVELER | 8PCS |  |



## HARDWARE IDENTIFICATION

#### Z - B1 (BOX 1) - Hardware pack is located in (B1)

| 1 |          | BOLT            | 6PCS |
|---|----------|-----------------|------|
| 2 |          | LOCK WASHER     | 6PCS |
| 3 |          | FLAT WASHER     | 6PCS |
| 4 |          | ALLEN WRENCH    | 1PC  |
| 5 | <u> </u> | FLAT HEAD SCREW | 8PCS |

NOTE: PHILLIPS HEAD SCREW DRIVER AND RUBBER MALLET ARE REQUIRED IN THE ASSEMBLY PROCESS. HOWEVER, MANUFACTURER DOES NOT PROVIDE THESE ITEMS.

# (B1) - BOX 1

## STEP 1:



\*\*BACK VIEW\*\*

Note: Please take note of the marking sticker (L & R) on the leg

### STEP 3:





## STEP 2: