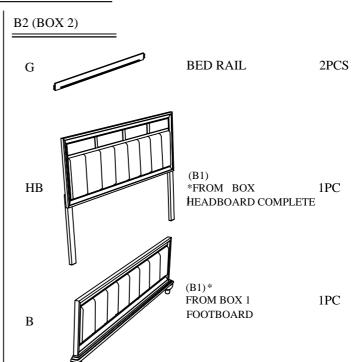

# (B1 & B2)

## PARTS IDENTIFICATION

| B1 (BOX 1) |  |                                  |      |  |
|------------|--|----------------------------------|------|--|
| A          |  | HEADBOARD PANEL                  | 1PC  |  |
| В          |  | FOOTBOARD                        | 1PC  |  |
| С          |  | RIGHT<br>HEADBOARD LEG           | 1PC  |  |
| D          |  | LEFT<br>HEADBOARD LEG            | 1PC  |  |
| Е          |  | BED SLAT                         | 4PCS |  |
| F          |  | BED SLAT SUPPORT<br>WITH LEVELER | 8PCS |  |