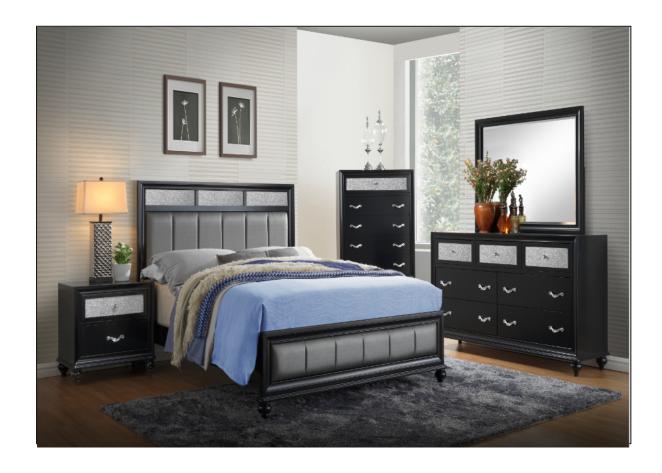

# (B1 & B2)

# EASTERN KING SIZE BED

## ASSEMBLY INSTRUCTIONS



#### ASSEMBLY TIPS:

- 1.Remove hardware from box and sort by size.
- 2.Please check to see that all hardware and parts are present prior to start of assembly.
- 3.Please follow attached instructions in the same sequence as numbered to assure fast & easy assembly.



## Warning!

- 1.Don't attempt to repair or modify parts that are broken of defective. Please contact the store immediately.
- 2. This product is for home use only and not intended for commercial establishment.





#### ASSEMBLY TIME

14 MINUTES

## PARTS IDENTIFICATION

| B1 (BOX 1) |  |                                  |      |  |
|------------|--|----------------------------------|------|--|
| A          |  | HEADBOARD PANEL                  | 1PC  |  |
| В          |  | FOOTBOARD                        | 1PC  |  |
| С