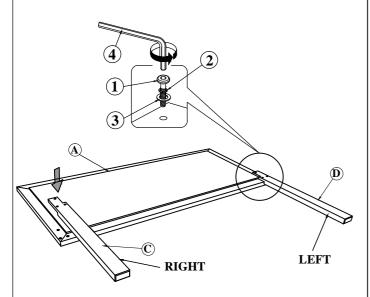

## STEP 1:

\*\*BACK VIEW\*\*

Note: Please take note of the marking sticker (L & R) on the leg

### STEP 3: