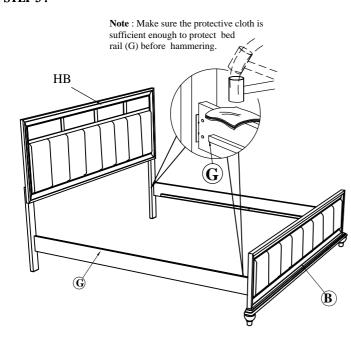

| D          |  | LEFT<br>HEADBOARD LEG            | 1PC  |  |
| Е          |  | BED SLAT                         | 4PCS |  |
| F          |  | BED SLAT SUPPORT<br>WITH LEVELER | 8PCS |  |



## HARDWARE IDENTIFICATION

#### Z - B1 (BOX 1) - Hardware pack is located in (B1)

| 1 |          | BOLT            | 6PCS |
|---|----------|-----------------|------|
| 2 |          | LOCK WASHER     | 6PCS |
| 3 |          | FLAT WASHER     | 6PCS |
| 4 |          | ALLEN WRENCH    | 1PC  |
| 5 | <u> </u> | FLAT HEAD SCREW | 8PCS |

NOTE: PHILLIPS HEAD SCREW DRIVER AND RUBBER MALLET ARE REQUIRED IN THE ASSEMBLY PROCESS. HOWEVER, MANUFACTURER DOES NOT PROVIDE THESE ITEMS.

# (B1) - BOX 1

## STEP 1:



\*\*BACK VIEW\*\*

Note: Please take note of the marking sticker (L & R) on the leg

### STEP 3:





## STEP 2: