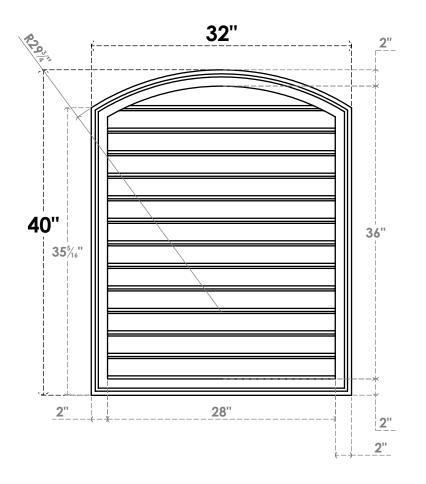

## GVPAR32X4002SF

32"W X 40"H ARCH TOP SURFACE MOUNT PVC GABLE VENT: FUNCTIONAL, W/ 2"W X 1-1/2"P **BRICKMOULD FRAME** 

**FRONT** 

SIDE

**VENTING AREA: 81.42 SQ IN** 

LOUVER HEIGHT: 2 3/4"

LOUVER QTY: 13

**EKENA MILLWORK** 2300 WEST MAIN ST. CLARKSVILLE, TX 75426 TOLL FREE: 866-607-0453 WWW.EKENAMILLWORK.COM