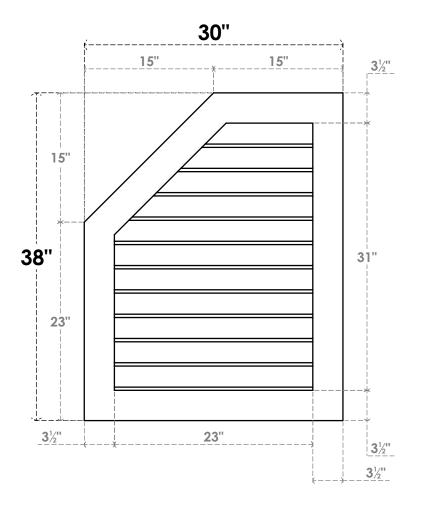

## GVPOL30X3801SN

30"W X 38"H HALF OCTAGON TOP LEFT SURFACE MOUNT PVC GABLE VENT: NON-FUNCTIONAL, W/ 3-1/2"W X 1"P STANDARD FRAME

**FRONT** 

SIDE

LOUVER HEIGHT: 2 7/8" LOUVER QTY: 11

EKENA MILLWORK 2300 WEST MAIN ST. CLARKSVILLE, TX 75426 TOLL FREE: 866-607-0453 WWW.EKENAMILLWORK.COM