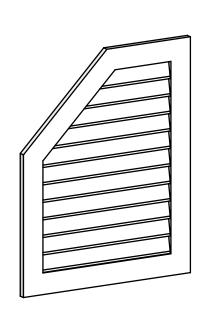

## GVPOL30X3801SN

30"W X 38"H HALF OCTAGON TOP LEFT SURFACE MOUNT PVC GABLE VENT: NON-FUNCTIONAL, W/ 3-1/2"W X 1"P STANDARD FRAME

**FRONT** 

SIDE

LOUVER HEIGHT: 2 7/8" LOUVER QTY: 11

EKENA MILLWORK 2300 WEST MAIN ST. CLARKSVILLE, TX 75426 TOLL FREE: 866-607-0453 WWW.EKENAMILLWORK.COM