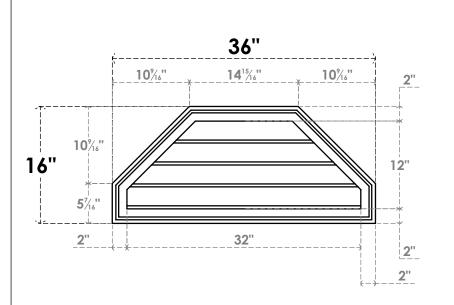

## GVPOT36X1602SN

36"W X 16"H OCTAGONAL TOP SURFACE MOUNT PVC GABLE VENT: NON-FUNCTIONAL, W/ 2"W X 1-1/2"P BRICKMOULD FRAME

**FRONT** 

SIDE

LOUVER HEIGHT: 3" LOUVER QTY: 4

EKENA MILLWORK 2300 WEST MAIN ST. CLARKSVILLE, TX 75426 TOLL FREE: 866-607-0453 WWW.EKENAMILLWORK.COM