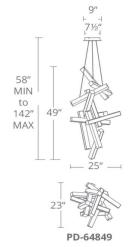

### ORDER NUMBER

| Model                |            | Wattage    | Voltage   | LED Lumens   | Delivered Lumens | Finish         |                                         |  |
|----------------------|------------|------------|-----------|--------------|------------------|----------------|-----------------------------------------|--|
| PD-64849<br>PD-64875 | 49"<br>75" | 30W<br>80W | 120V-277V | 2123<br>5260 | 1923<br>4960     | AL<br>AB<br>BK | Brushed Aluminum<br>Aged Brass<br>Black |  |