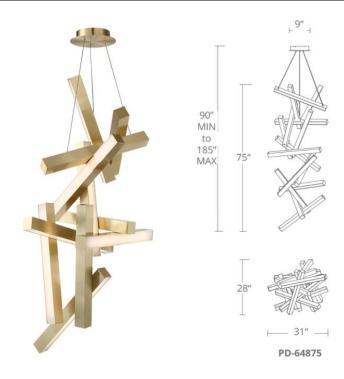

### ORDER NUMBER

| Model                |            | Wattage    | Voltage   | LED Lumens   | Delivered Lumens | Finish         |                                         |  |
|----------------------|------------|------------|-----------|--------------|------------------|----------------|-----------------------------------------|--|
| PD-64849<br>PD-64875 | 49"<br>75" | 30W<br>80W | 120V-277V | 2123<br>5260 | 1923<br>4960     | AL<br>AB<br>BK | Brushed Aluminum<br>Aged Brass<br>Black |  |