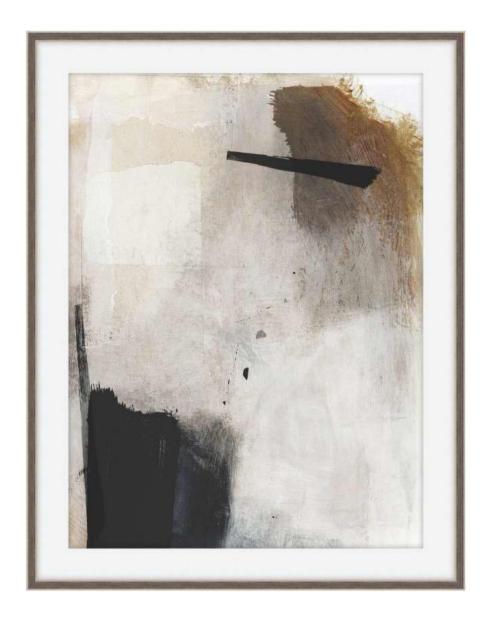

## Whole Day 1

D1915S38294-3191

Whole Day recalls the Modern Art period of the 20th century. Dimension is brought forward in a composition of squares, ovals, and rectangles. Distinct color fields of onyx, cream, auburn, bone, and buff offer the work a sense of depth. Taken together, the work offers the viewer an expressive view of the Modern Art period.

A pleasing blend of earth tones and geometric forms, this serene work of abstract art is an original addition to ART by TA.

▶ Frame Width: 1.125 in

W 28 x D 1½ x H 34 inches

Material(s): Paper
Collection: Art by TA