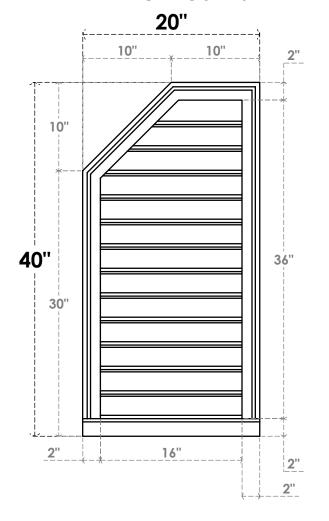

## GVPOL20X4003SF

20"W X 40"H HALF OCTAGON TOP LEFT SURFACE MOUNT PVC GABLE VENT: FUNCTIONAL, W/ 2"W X 2"P BRICKMOULD SILL FRAME

**VENTING AREA: 45.53 SQ IN** LOUVER HEIGHT: 2 3/4" LOUVER QTY: 13

**FRONT** 

SIDE

1. INSTALLATION TO BE COMPLETED IN ACCORDANCE WITH MANUFACTURER'S SPECIFICATIONS.
2. DRAWING MAY NOT BE TO SCALE

2. DRAWING MAT NOT BE 10 SCALE
3. THIS DRAWING IS INTENDED FOR DESIGN AND PLANNING PURPOSES ONLY.
4. ALL INFORMATION CONTAINED HEREIN WAS CURRENT AT THE TIME OF DEVELOPMENT BUT MUST BE REVIEWED AND APPROVED BY THE PRODUCT MANUFACTURER TO BE CONSIDERED ACCURATE.
5. ARCHITECTURAL GRADE PVC PRODUCTS ARE MADE FROM EXPANDED CELLULAR PVC AND COME NATURALLY WHITE BUT MAY BE