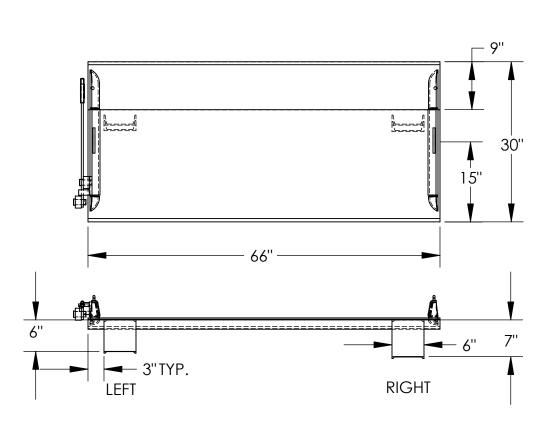

## STANDARD FEATURES

MODEL NUMBER: TS-20-6630

CAPACITY: 20,000 LBS OVERALL WIDTH: 66" OVERALL LENGTH: 30" DOCKPLATE THICKNESS: 3/8"

LEVER LIFT IS STANDARD LOCKING LEGS ARE 6" WIDE RIGHT LEG LENGTH IS 7" LEFT LEG LENGTH IS 6" CROWN IS 11° & 9" FROM EDGE