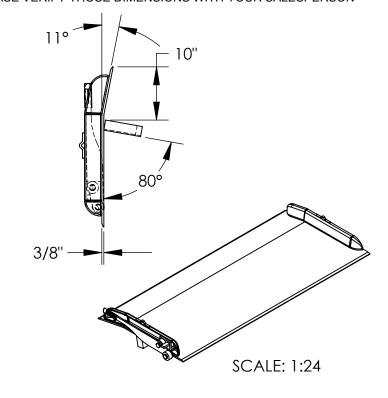

## STANDARD FEATURES

MODEL NUMBER: TS-20-6630

CAPACITY: 20,000 LBS OVERALL WIDTH: 66" OVERALL LENGTH: 30" DOCKPLATE THICKNESS: 3/8"

LEVER LIFT IS STANDARD LOCKING LEGS ARE 6" WIDE RIGHT LEG LENGTH IS 7" LEFT LEG LENGTH IS 6" CROWN IS 11° & 9" FROM EDGE