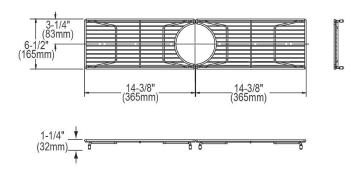

## PRODUCT SPECIFICATIONS

Elkay Stainless Steel 14-3/8" x 6-1/2" x 1-1/8" Bottom Grid. Overall dimensions are 14-3/8" x 6-1/2" x 1-1/8".

Made of Stainless Steel

| Material:          | Stainless Steel                          |
|--------------------|------------------------------------------|
| Finish:            | Polished Stainless Steel                 |
| Dimensions:        | 14-3/8" x 6-1/2" x 1-1/8"                |
| Fits Bowl Size(s): | Fits zero radius bowl size: 30" x 7-1/2" |