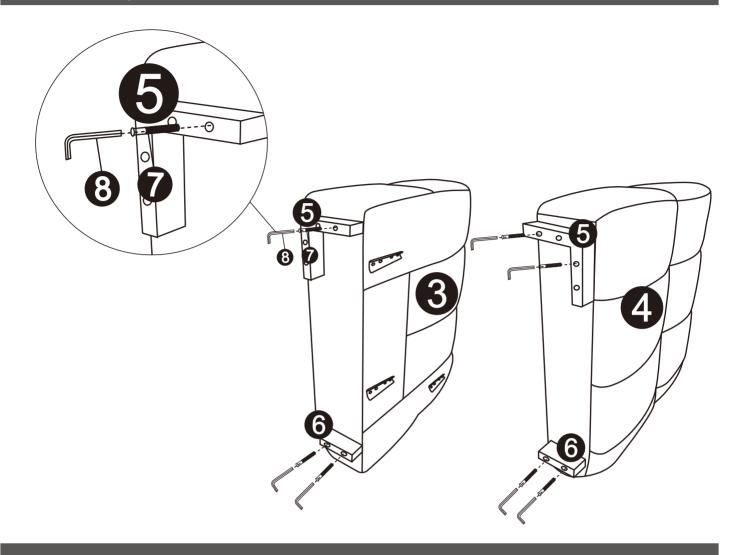

# INSTRUCTIONS



Notes: Sofa might be a little hard due to being compressed in package and long-time transport, but it will soften over time in use.

### Part List



## **Assembly Steps 1**



# Assembly Steps 2



# Assembly Steps 3



# Assembly Steps 4



# Assembly Steps 5





### Completed

We genuinely appreciate your purchase of our product. Any problem (installation or damage caused by shipping), please feel free to contact us.

#### - CARE & MAINTENANCE —



Do not put hot items directy on furniture surface.



Do not clean furniture with harsh cleansers or polish.



Dust and pick up spills using a clean, non-colored, lint-free cloth.



Stains may be removed with mild soap solution and a damp cloth.



Do not place furniture under direct sunlight.



Do not place furniture near heating or cooling vents.



Do not write on furniture without a padded barrier to protect the surface.



Do not place furniture outside, for indoor use only.



**PROHIBIT** jumping on it.