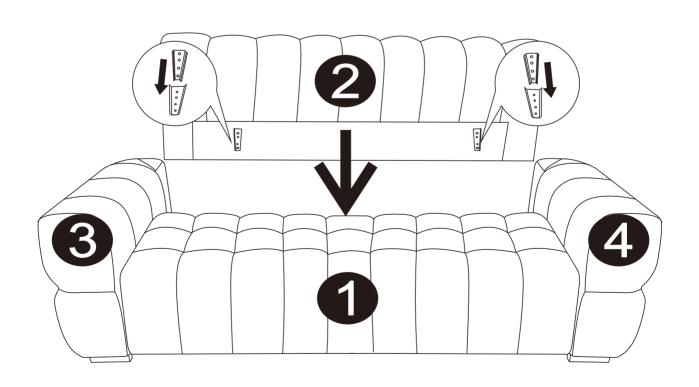

# INSTRUCTIONS



Notes: Sofa might be a little hard due to being compressed in package and long-time transport, but it will soften over time in use.

### Part List



## **Assembly Steps 1**



# Assembly Steps 2



# Assembly Steps 3



# Assembly Steps 4



# Assembly Steps 5





### Completed

We genuinely appreciate your purchase of our product. Any problem (installation or damage caused by shipping), please feel free to contact us.

#### - CARE & MAINTENANCE —



Do not put hot items directy on furniture surface.



Do not clean furniture with harsh cleansers or polish.



Dust and pick up spills using a clean, non-colored, lint-free cloth.



Stains may be removed with mild soap solution and a damp cloth.



Do not place furniture under direct sunlight.



Do not place furniture near heating or cooling vents.



Do not write on furniture without a padded barrier to protect the surface.



Do not place furniture outside, for indoor use only.



**PROHIBIT** jumping on it.