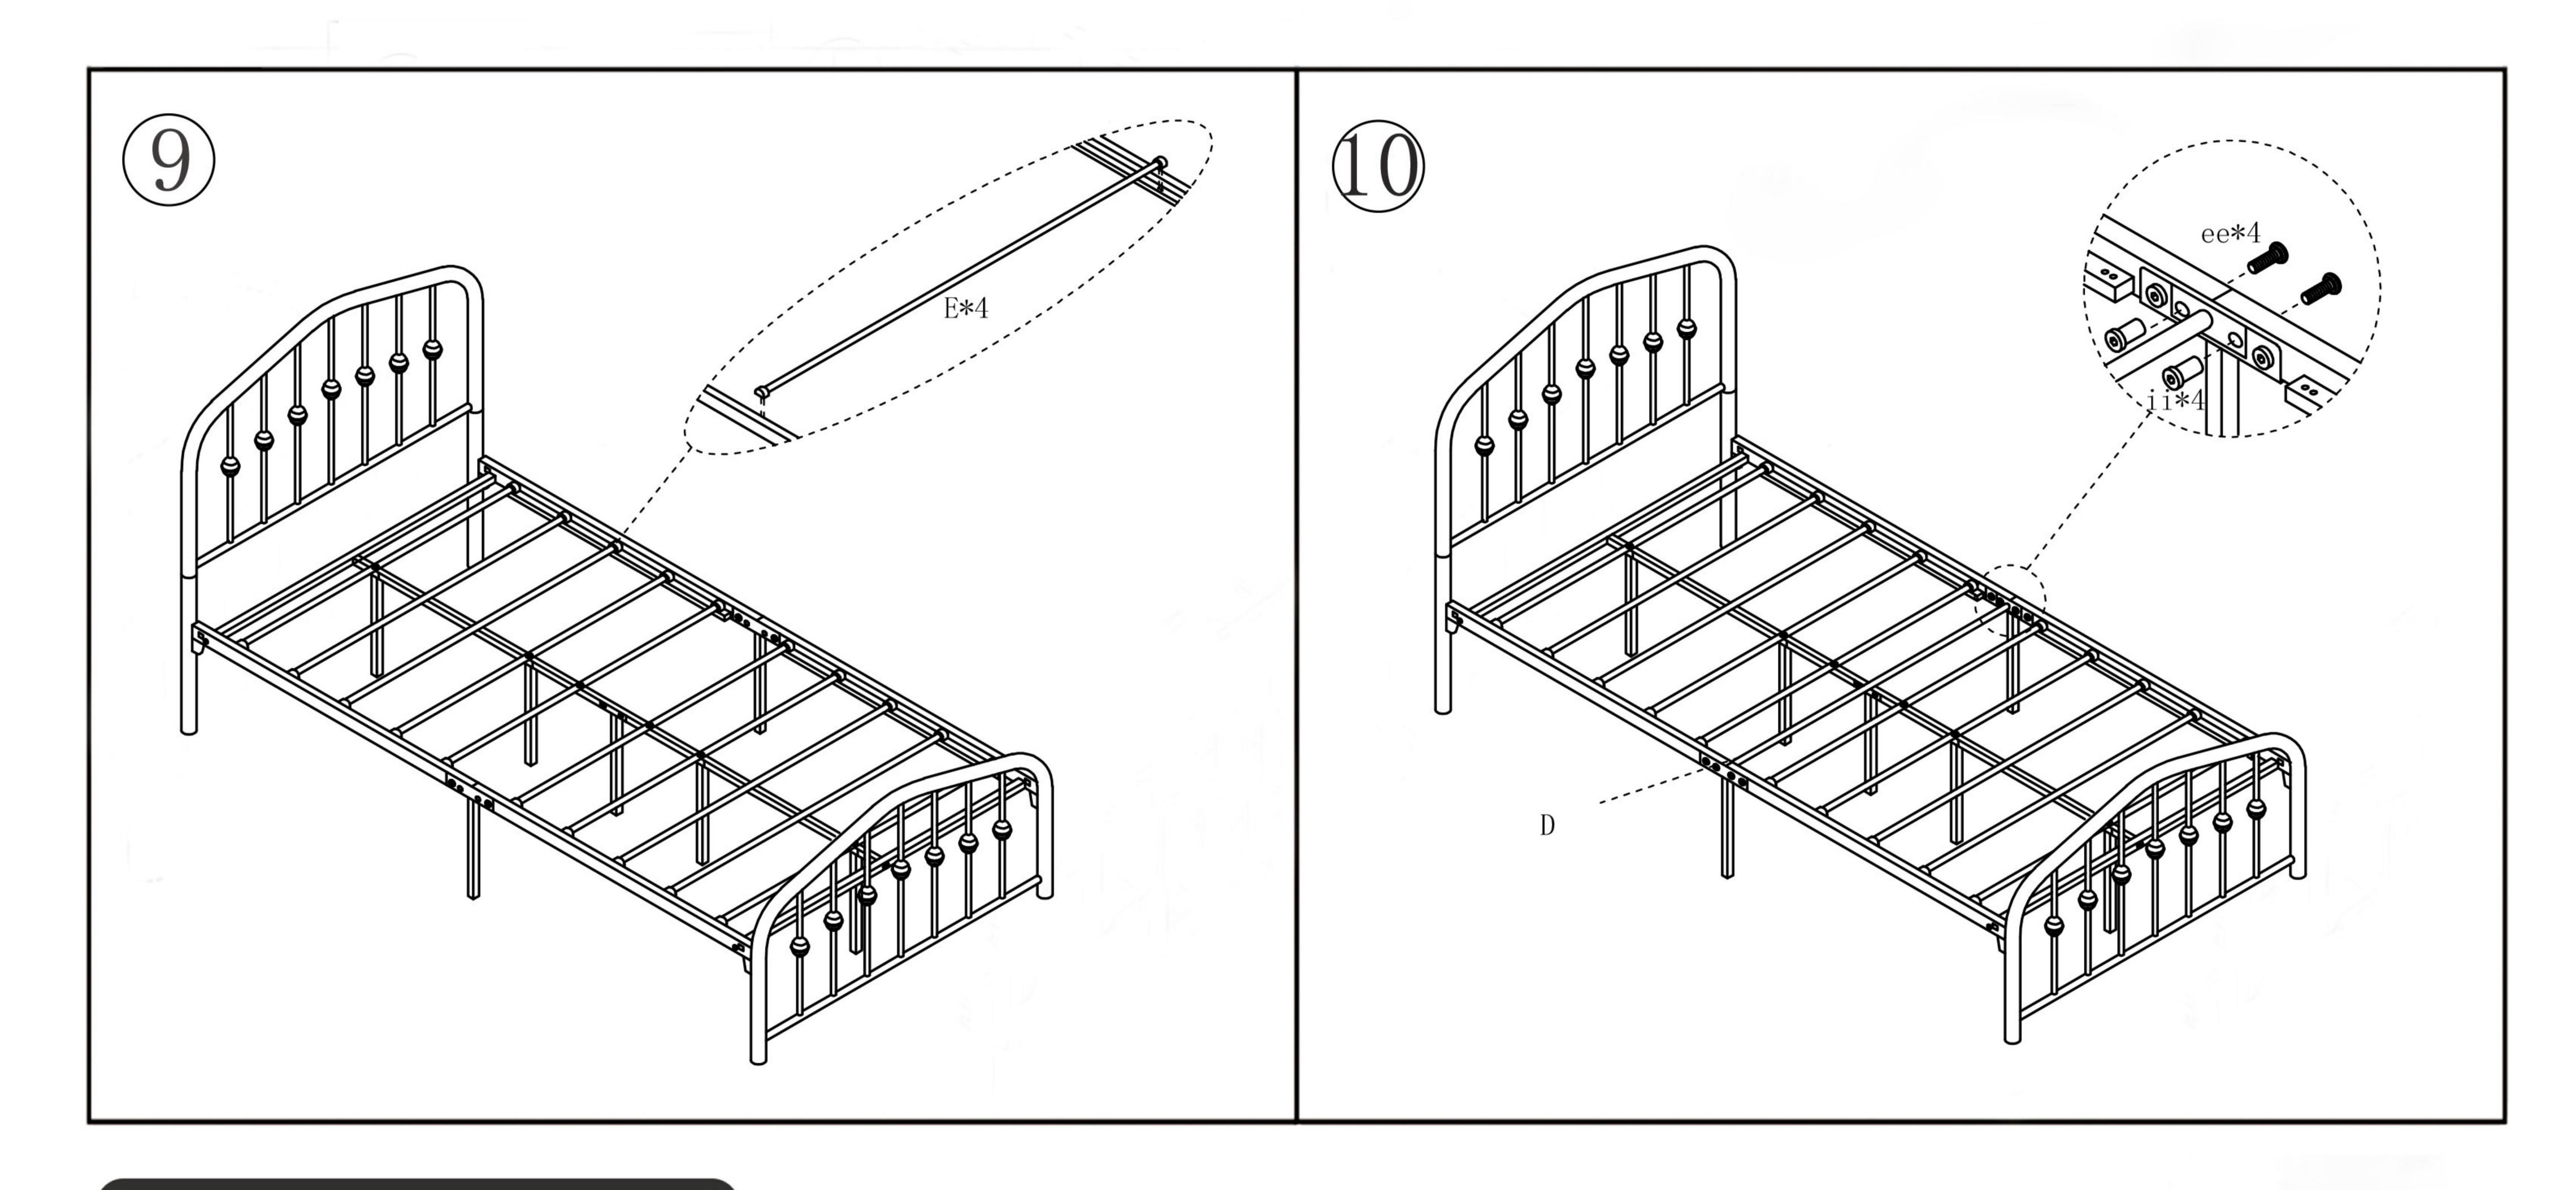

|
| 2PCS           |                |                | 2PCS           |                |                | 2PCS         |             |             | 4PCS 1PC     |             |     |
| aa             | bb             | сс             | dd             | ee             | ff             | gg           | hh          | ii          | jj           | kk          | 11  |
| <b>1/4*85</b>  | 1 /4:15        | 1 /4::40       | 1 /4::25       | 1 /4:10        | 1 / 4:1.1 5    |              | 1/4         |             | 1 /4         |             |     |
| 1/4*85<br>4PCS | 1/4*45<br>4PCS | 1/4*40<br>6PCS | 1/4*35<br>4PCS | 1/4*18<br>8PCS | 1/4*15<br>4PCS | 4PCS         | 1/4<br>4PCS | 1/4<br>8PCS | 1/4<br>2PCS  | 1/4<br>2PCS | 1PC |

### NOTE: PLEASE DO NOT TIGHTEN THE BOLTS UNTIL ALL FIXED











## Warranty Information:

We warranty this product to be free from defects in materials. This warranty covers one year from the date of original purchase.