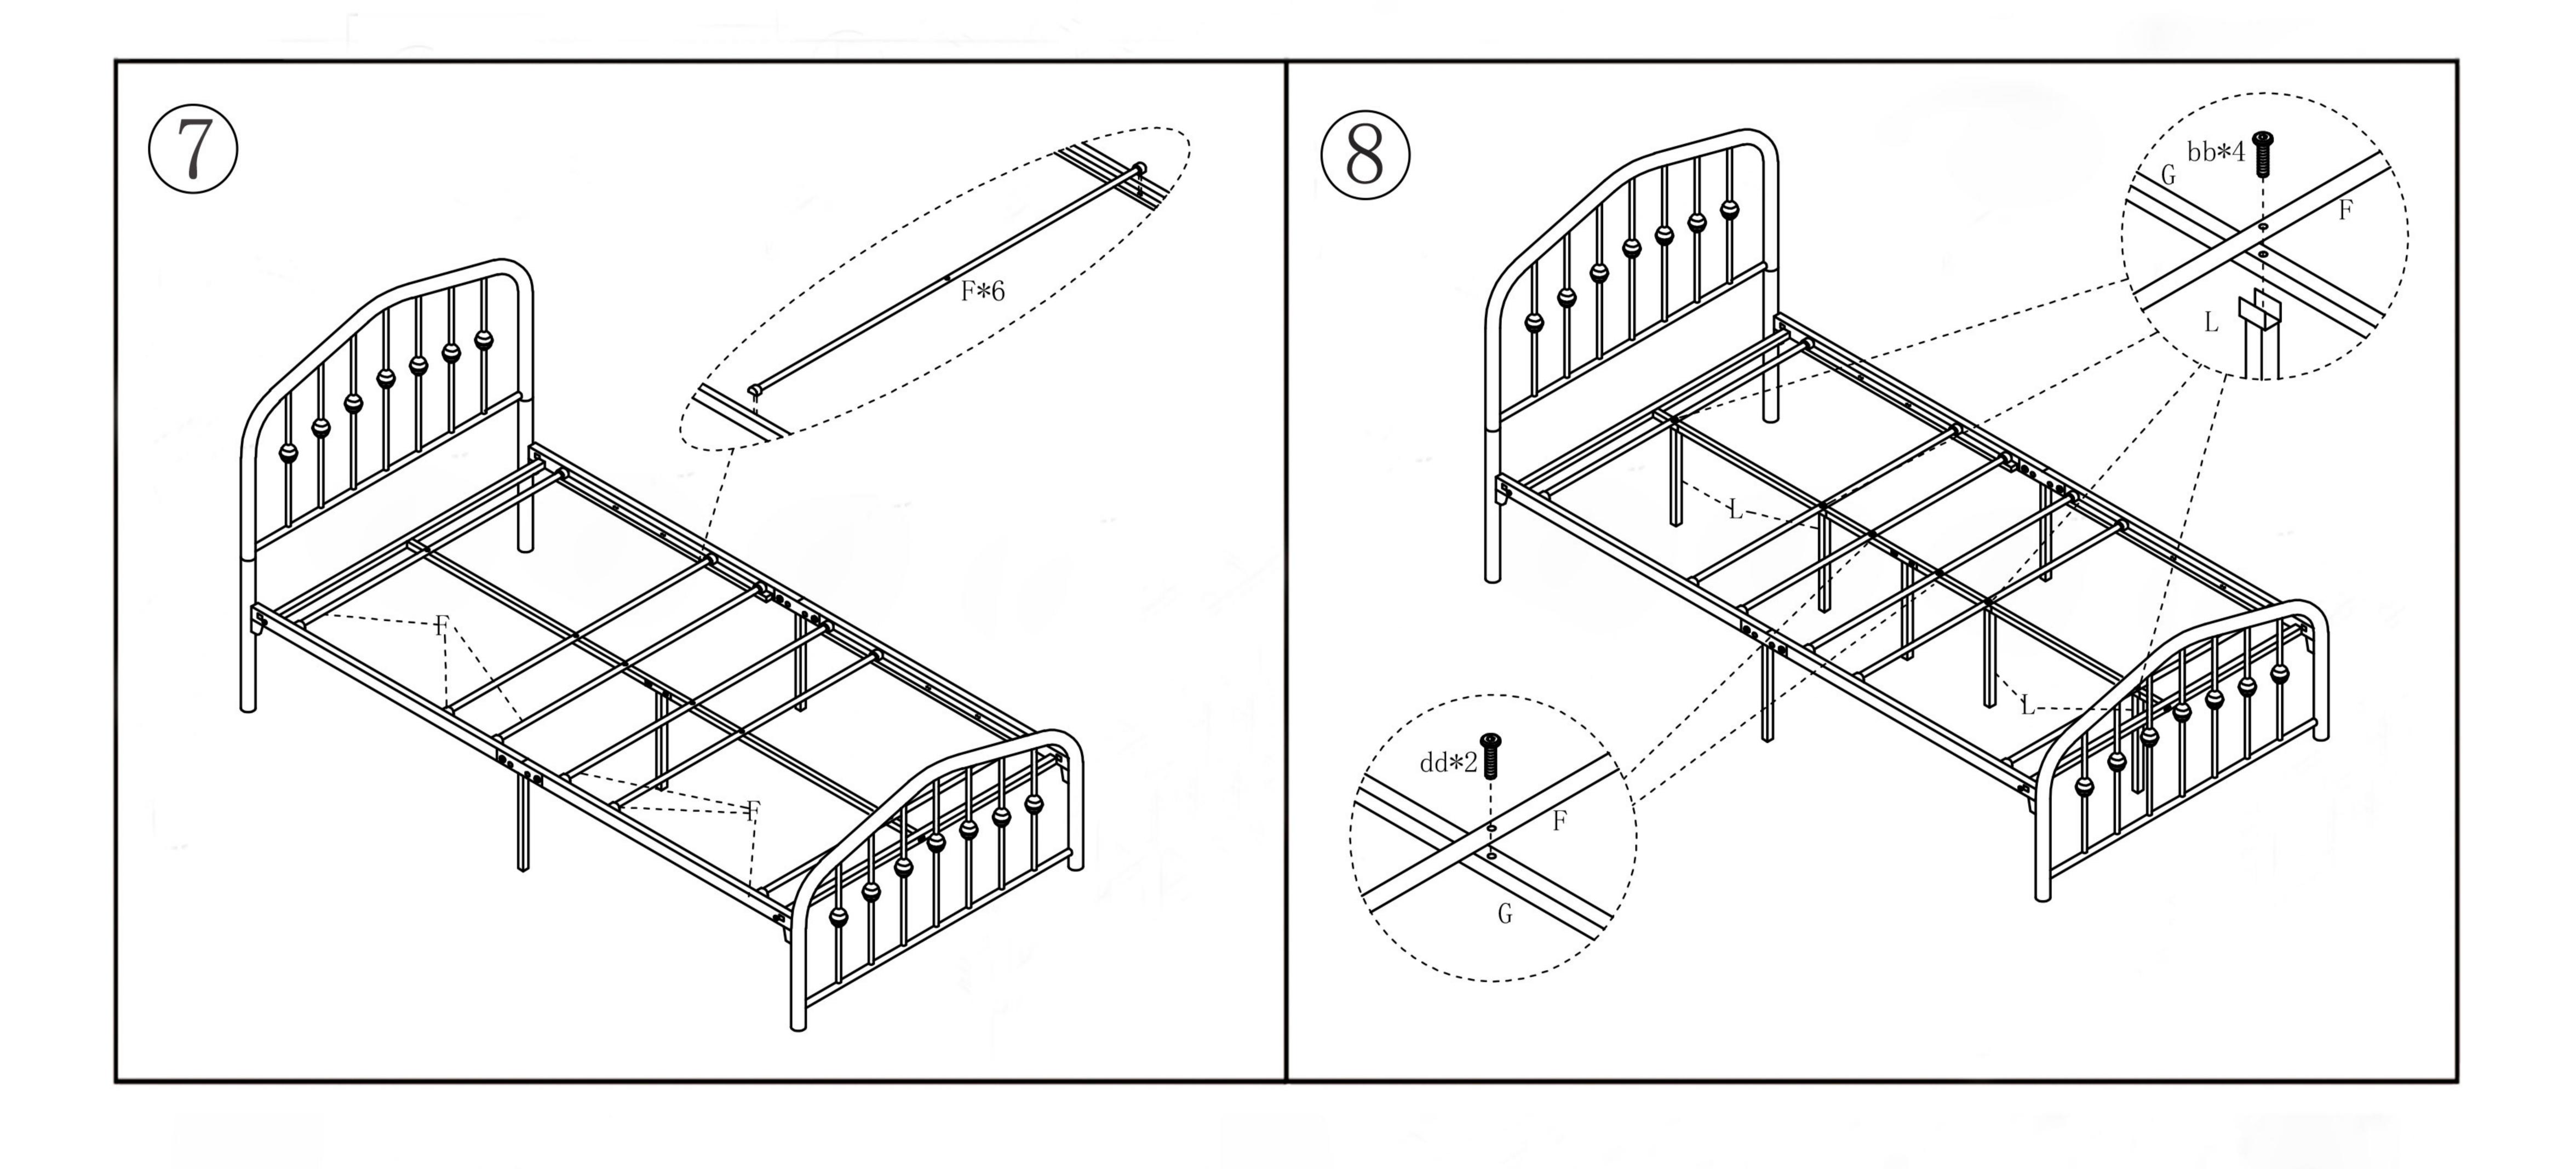

|
| 2PCS           |                |                | 2PCS           |                |                | 2PCS         |             |             | 4PCS 1PC     |             |     |
| aa             | bb             | сс             | dd             | ee             | ff             | gg           | hh          | ii          | jj           | kk          | 11  |
| <b>1/4*85</b>  | 1 /4:15        | 1 /4::40       | 1 /4::25       | 1 /4:10        | 1 / 4:1.1 5    |              | 1/4         |             | 1 /4         |             |     |
| 1/4*85<br>4PCS | 1/4*45<br>4PCS | 1/4*40<br>6PCS | 1/4*35<br>4PCS | 1/4*18<br>8PCS | 1/4*15<br>4PCS | 4PCS         | 1/4<br>4PCS | 1/4<br>8PCS | 1/4<br>2PCS  | 1/4<br>2PCS | 1PC |

### NOTE: PLEASE DO NOT TIGHTEN THE BOLTS UNTIL ALL FIXED











## Warranty Information:

We warranty this product to be free from defects in materials. This warranty covers one year from the date of original purchase.