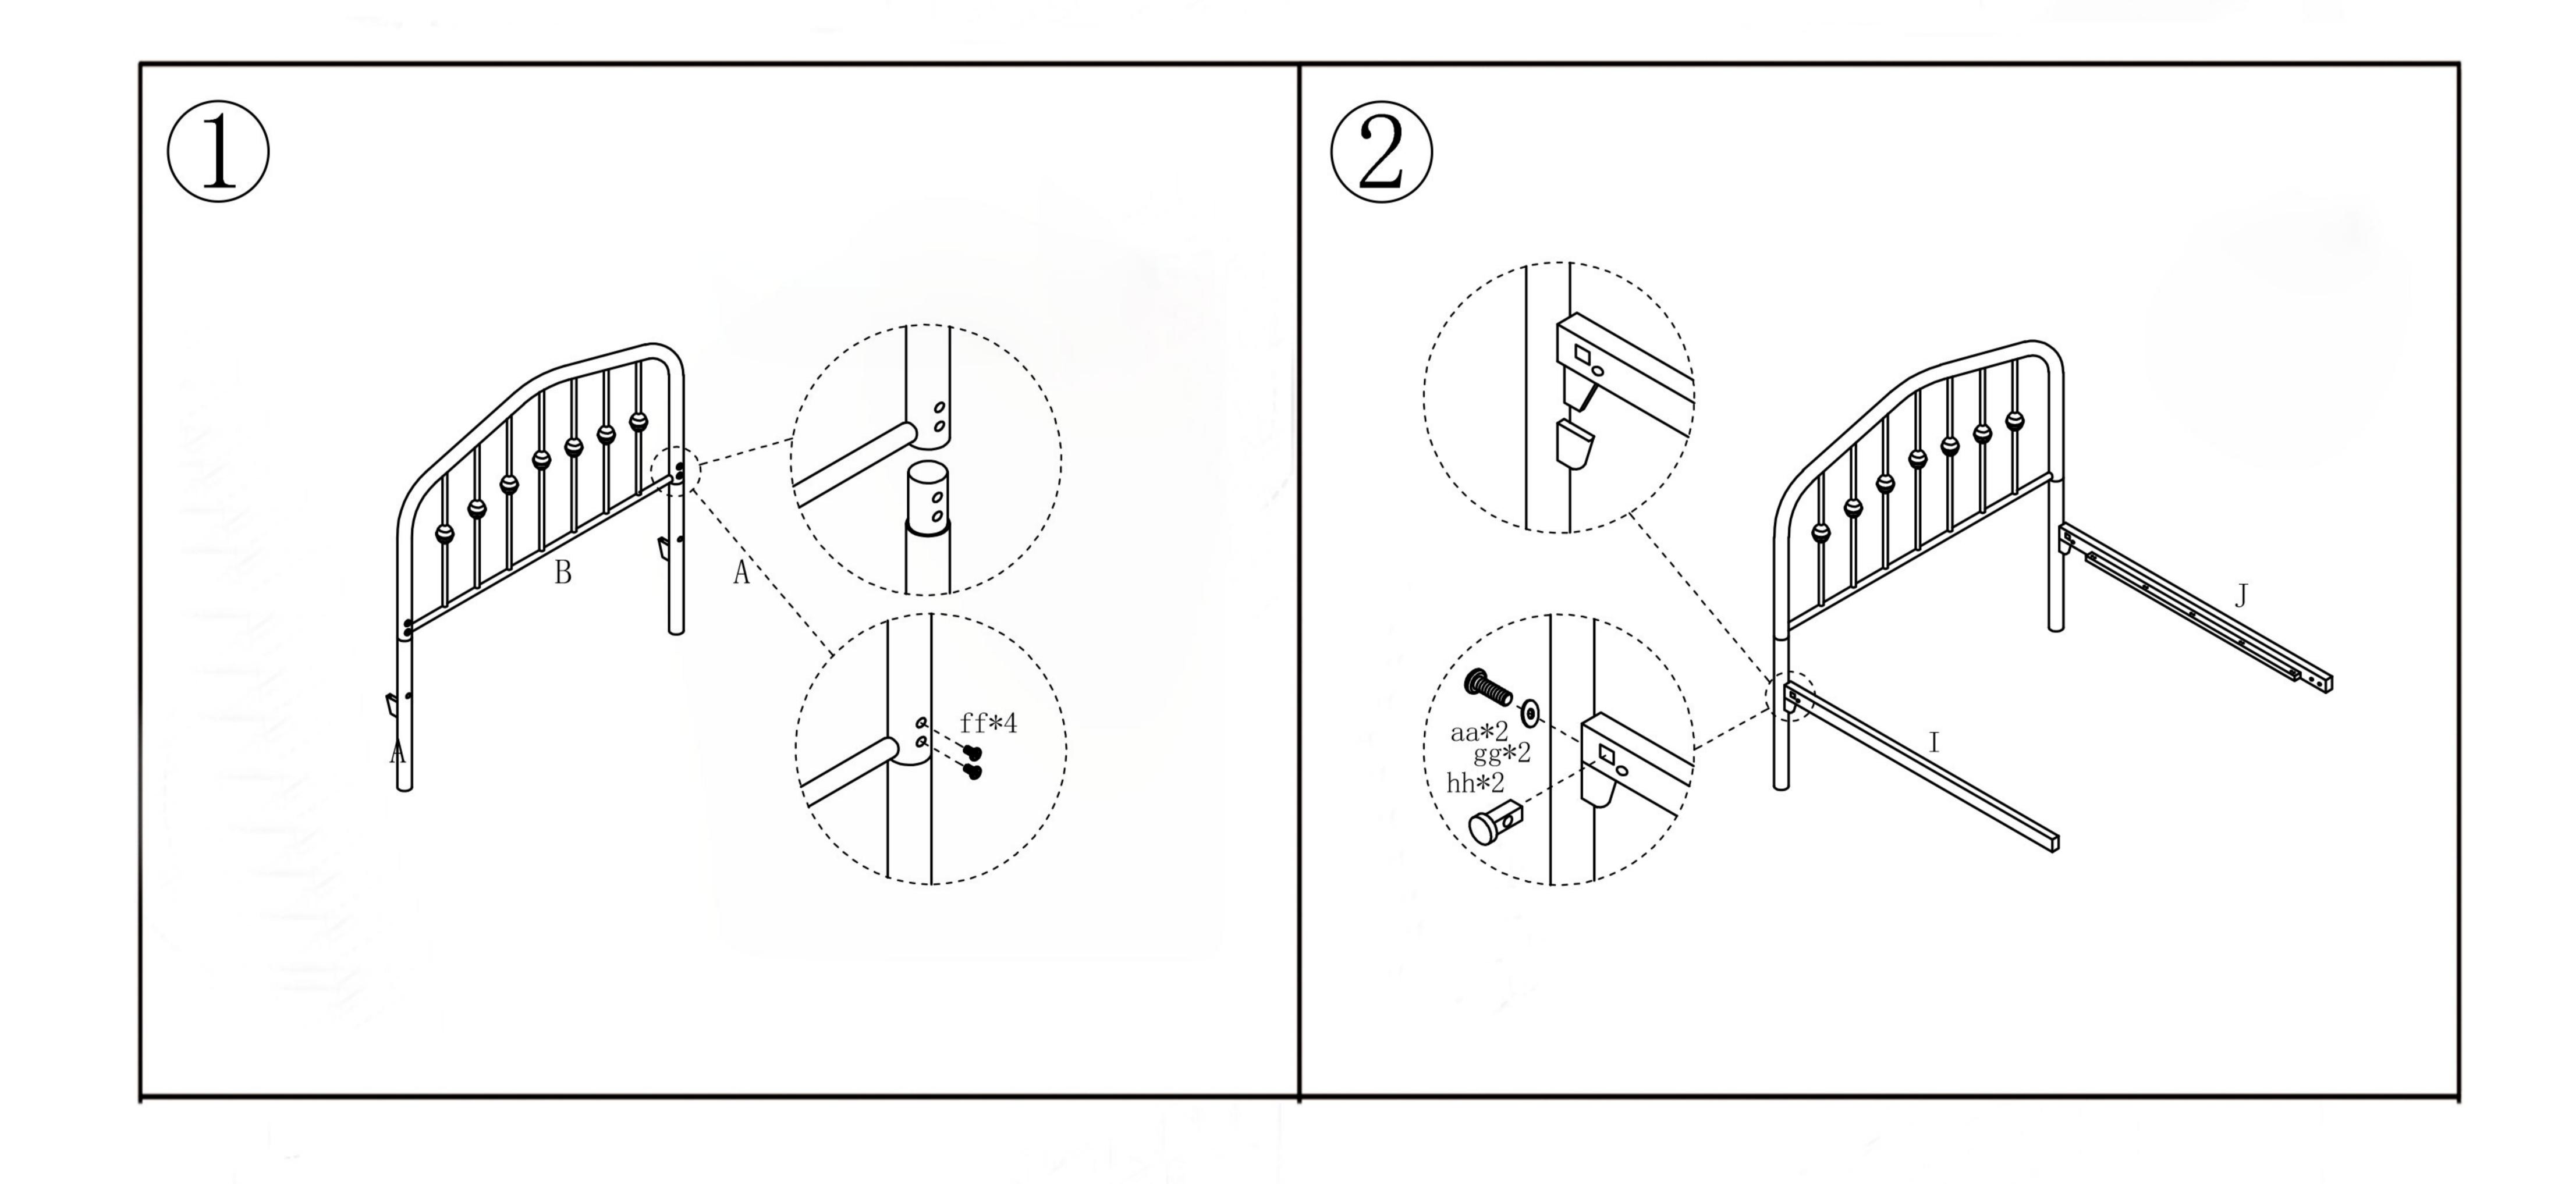

# PARTS LIST

| A              |                |                | В              |                |                | $\mathbf{C}$ |             |             | D            |             |     |
|----------------|----------------|----------------|----------------|----------------|----------------|--------------|-------------|-------------|--------------|-------------|-----|
| 2PCS           |                |                | 1PC            |                |                | 1PC          |             |             | 1PC          |             |     |
| E              |                |                | F              |                |                | G            |             |             | $\mathbf{H}$ |             |     |
| 4PCS           |                |                | 6PCS           |                |                | 2PCS         |             |             | 2PCS         |             |     |
| Ι              |                |                | J              |                |                | K            |             |             | L            |             |     |
| 2PCS           |                |                | 2PCS           |                |                | 2PCS         |             |             | 4PCS 1PC     |             |     |
| aa             | bb             | сс             | dd             | ee             | ff             | gg           | hh          | ii          | jj           | kk          | 11  |
| <b>1/4*85</b>  | 1 /4:15        | 1 /4::40       | 1 /4::25       | 1 /4:10        | 1 / 4:1.1 5    |              | 1/4         |             | 1 /4         |             |     |
| 1/4*85<br>4PCS | 1/4*45<br>4PCS | 1/4*40<br>6PCS | 1/4*35<br>4PCS | 1/4*18<br>8PCS | 1/4*15<br>4PCS | 4PCS         | 1/4<br>4PCS | 1/4<br>8PCS | 1/4<br>2PCS  | 1/4<br>2PCS | 1PC |

### NOTE: PLEASE DO NOT TIGHTEN THE BOLTS UNTIL ALL FIXED