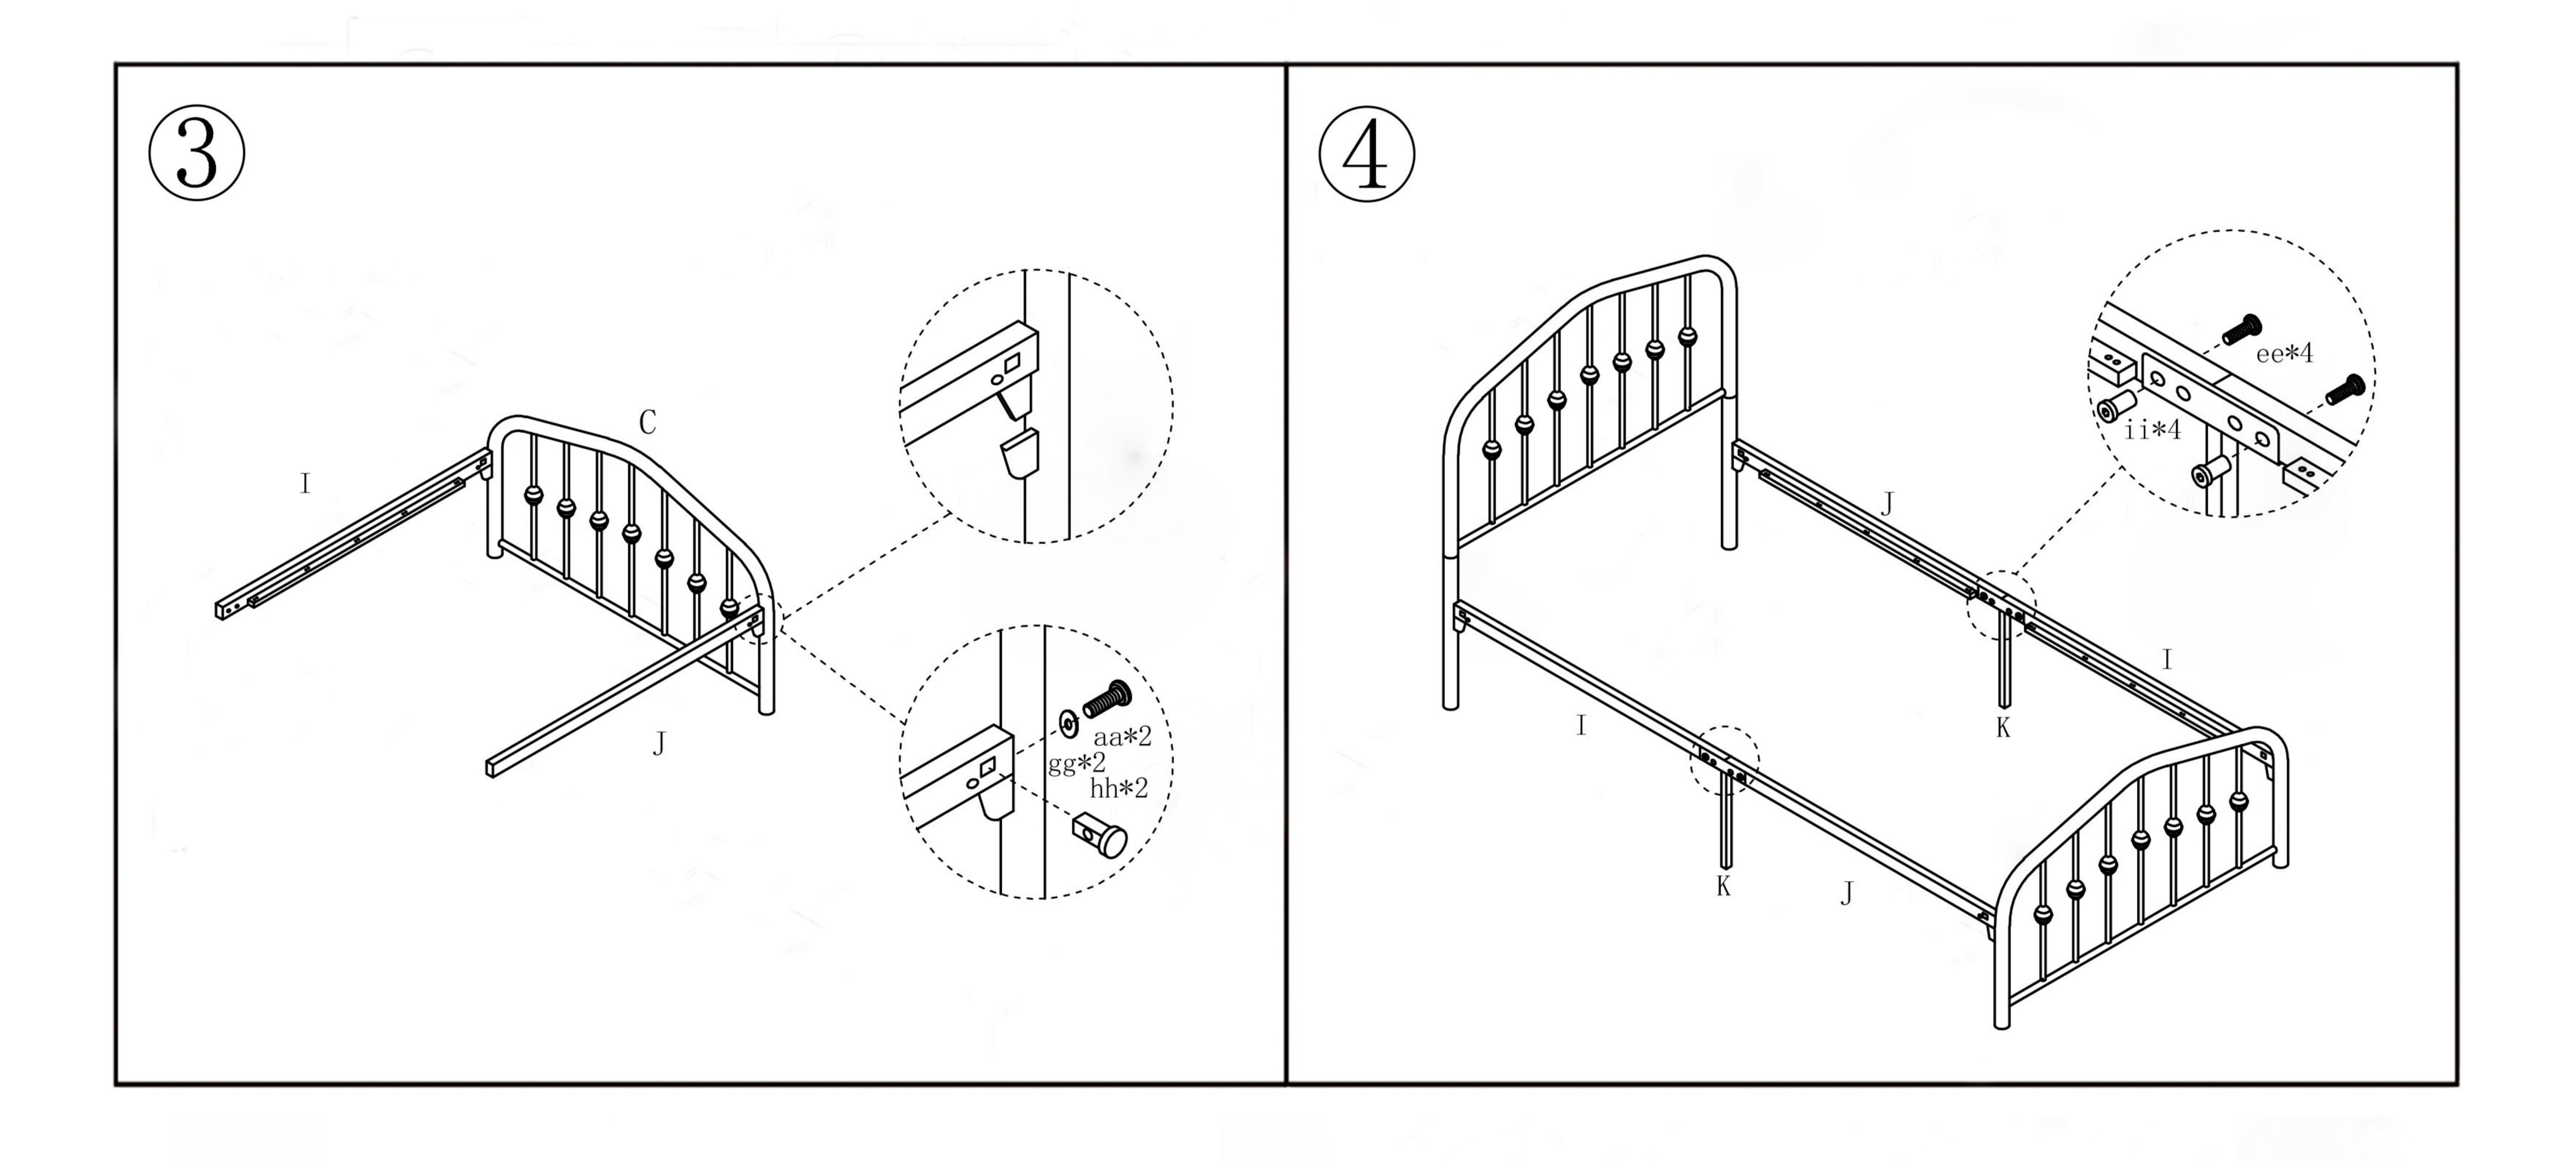

# PARTS LIST

| A              |                |                | В              |                |                | $\mathbf{C}$ |             |             | D            |             |     |
|----------------|----------------|----------------|----------------|----------------|----------------|--------------|-------------|-------------|--------------|-------------|-----|
| 2PCS           |                |                | 1PC            |                |                | 1PC          |             |             | 1PC          |             |     |
| E              |                |                | F              |                |                | G            |             |             | $\mathbf{H}$ |             |     |
| 4PCS           |                |                | 6PCS           |                |                | 2PCS         |             |             | 2PCS         |             |     |
| Ι              |                |                | J              |                |                | K            |             |             | L            |             |     |
| 2PCS           |                |                | 2PCS           |                |                | 2PCS         |             |             | 4PCS 1PC     |             |     |
| aa             | bb             | сс             | dd             | ee             | ff             | gg           | hh          | ii          | jj           | kk          | 11  |
| <b>1/4*85</b>  | 1 /4:15        | 1 /4::40       | 1 /4::25       | 1 /4:10        | 1 / 4:1.1 5    |              | 1/4         |             | 1 /4         |             |     |
| 1/4*85<br>4PCS | 1/4*45<br>4PCS | 1/4*40<br>6PCS | 1/4*35<br>4PCS | 1/4*18<br>8PCS | 1/4*15<br>4PCS | 4PCS         | 1/4<br>4PCS | 1/4<br>8PCS | 1/4<br>2PCS  | 1/4<br>2PCS | 1PC |

### NOTE: PLEASE DO NOT TIGHTEN THE BOLTS UNTIL ALL FIXED