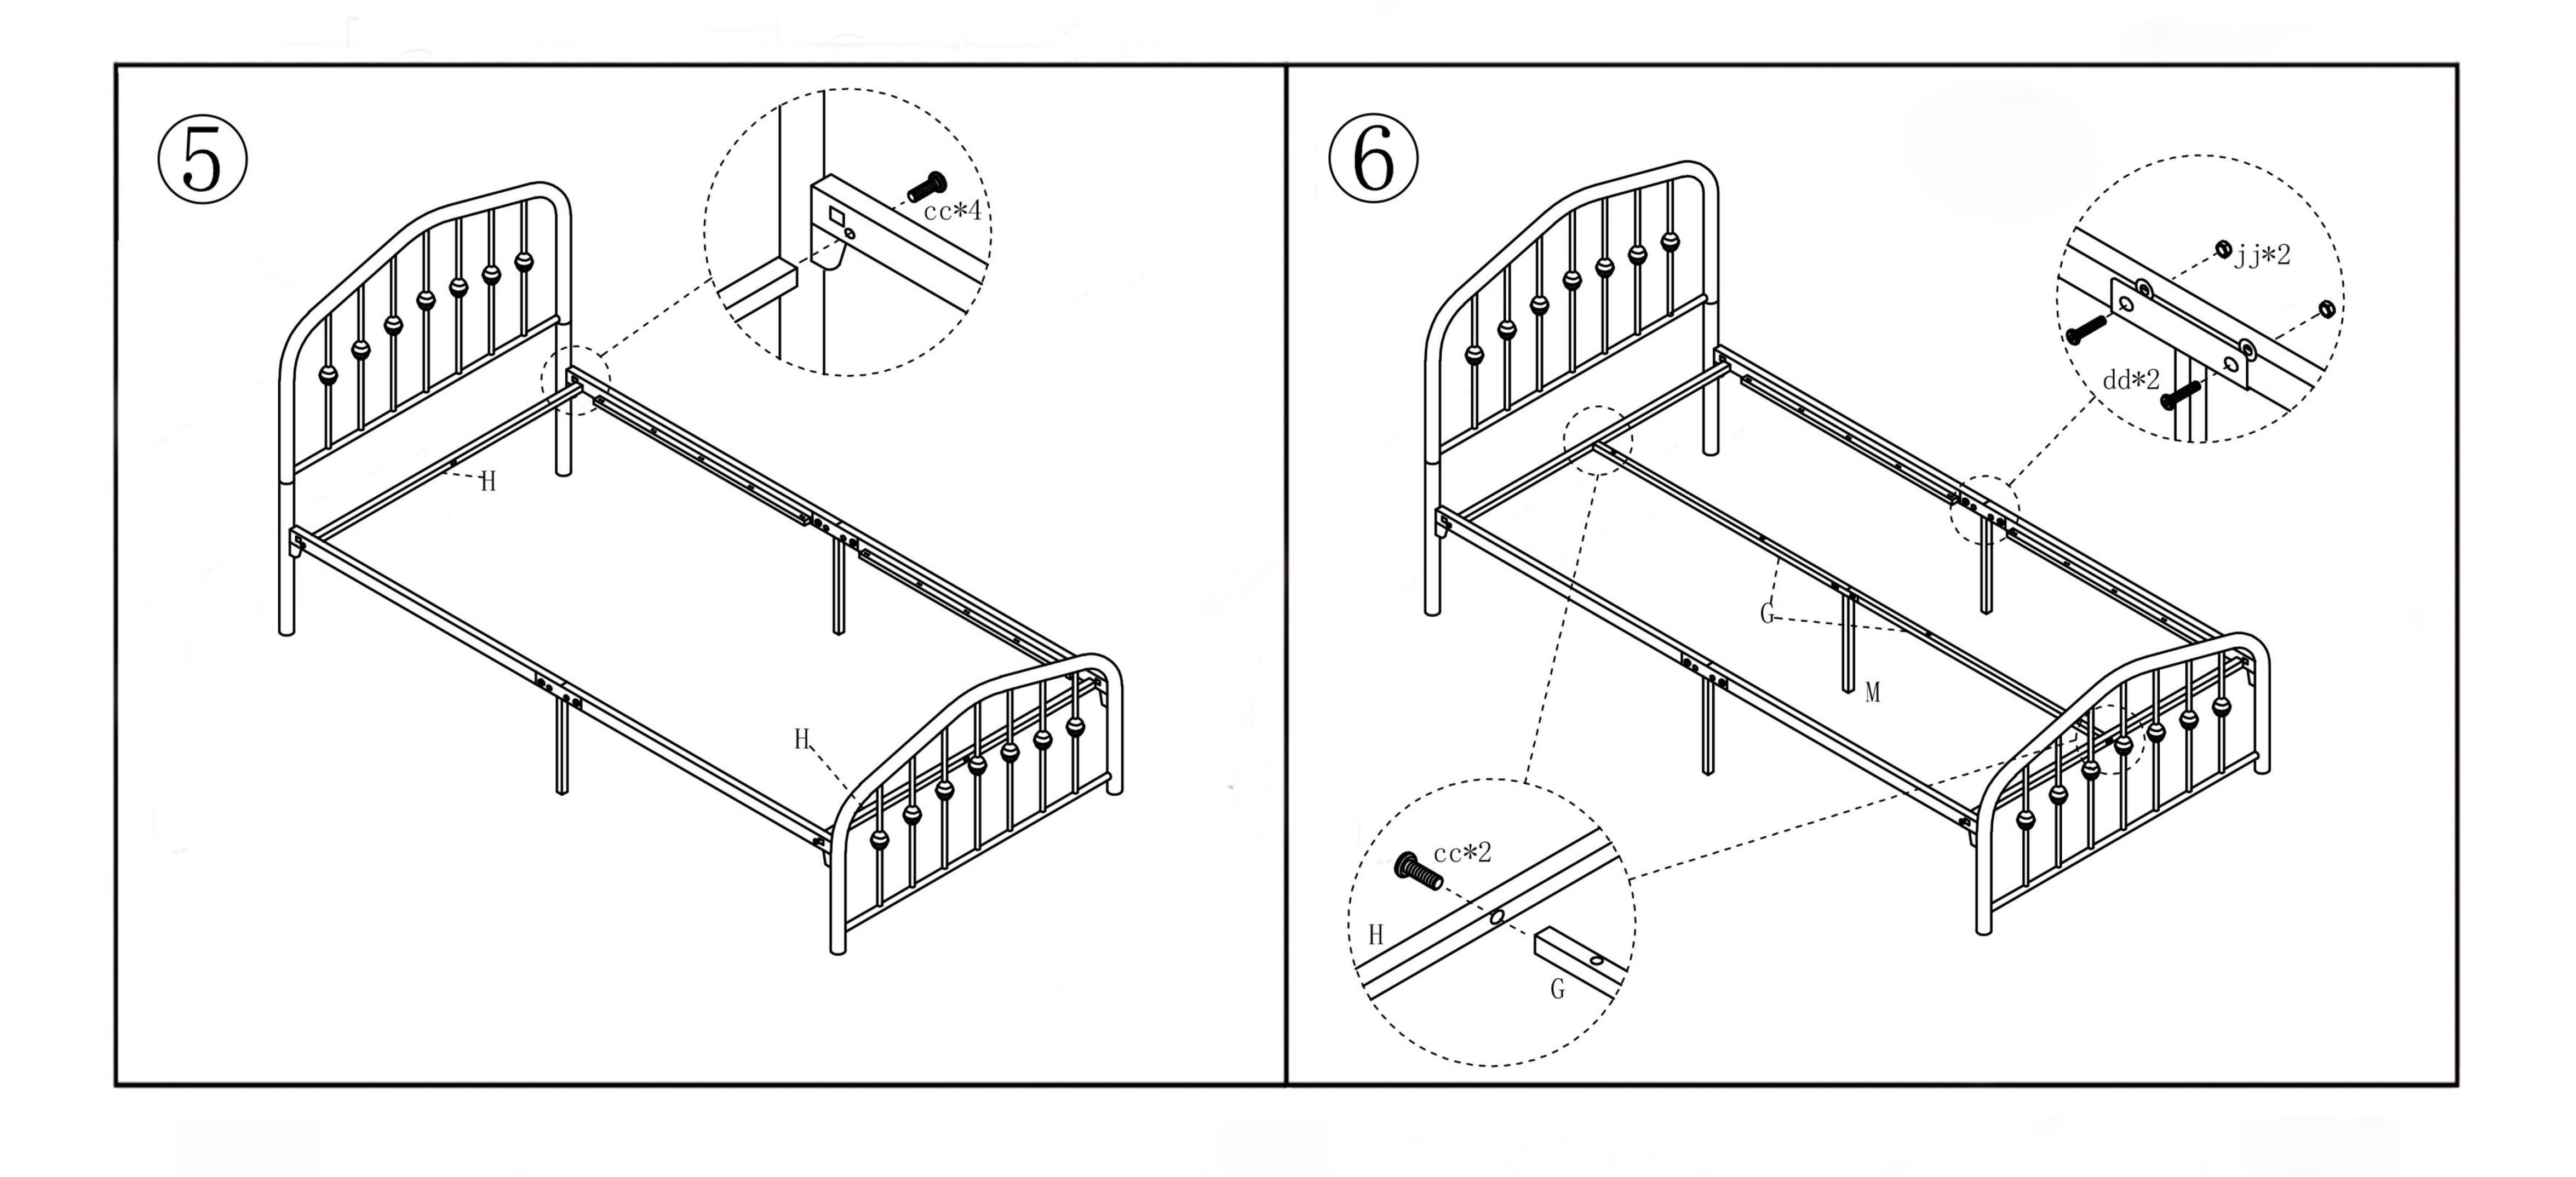

# PARTS LIST

| A              |                |                | В              |                |                | $\mathbf{C}$ |             |             | D            |             |     |
|----------------|----------------|----------------|----------------|----------------|----------------|--------------|-------------|-------------|--------------|-------------|-----|
| 2PCS           |                |                | 1PC            |                |                | 1PC          |             |             | 1PC          |             |     |
| E              |                |                | F              |                |                | G            |             |             | $\mathbf{H}$ |             |     |
| 4PCS           |                |                | 6PCS           |                |                | 2PCS         |             |             | 2PCS         |             |     |
| Ι              |                |                | J              |                |                | K            |             |             | L            |             |     |
| 2PCS           |                |                | 2PCS           |                |                | 2PCS         |             |             | 4PCS 1PC     |             |     |
| aa             | bb             | сс             | dd             | ee             | ff             | gg           | hh          | ii          | jj           | kk          | 11  |
| <b>1/4*85</b>  | 1 /4:15        | 1 /4::40       | 1 /4::25       | 1 /4:10        | 1 / 4:1.1 5    |              | 1/4         |             | 1 /4         |             |     |
| 1/4*85<br>4PCS | 1/4*45<br>4PCS | 1/4*40<br>6PCS | 1/4*35<br>4PCS | 1/4*18<br>8PCS | 1/4*15<br>4PCS | 4PCS         | 1/4<br>4PCS | 1/4<br>8PCS | 1/4<br>2PCS  | 1/4<br>2PCS | 1PC |

### NOTE: PLEASE DO NOT TIGHTEN THE BOLTS UNTIL ALL FIXED