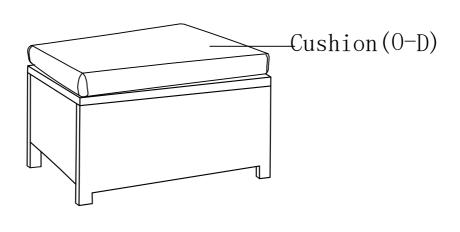

### Parts List

| Part<br>Number | Picture | Description                | QTY |
|----------------|---------|----------------------------|-----|
| O-A            |         | Top Panel                  | 1   |
| 0-В            |         | Side Panel with Legs       | 2   |
| O-C            |         | Side Panel<br>without Legs | 2   |
| O-D            |         | Cushion                    | 1   |
| Е              |         | Washer<br>(M6)             | 14  |
| F              |         | Screw<br>(M6*35)           | 14  |
| G              |         | Allen Key                  | 1   |