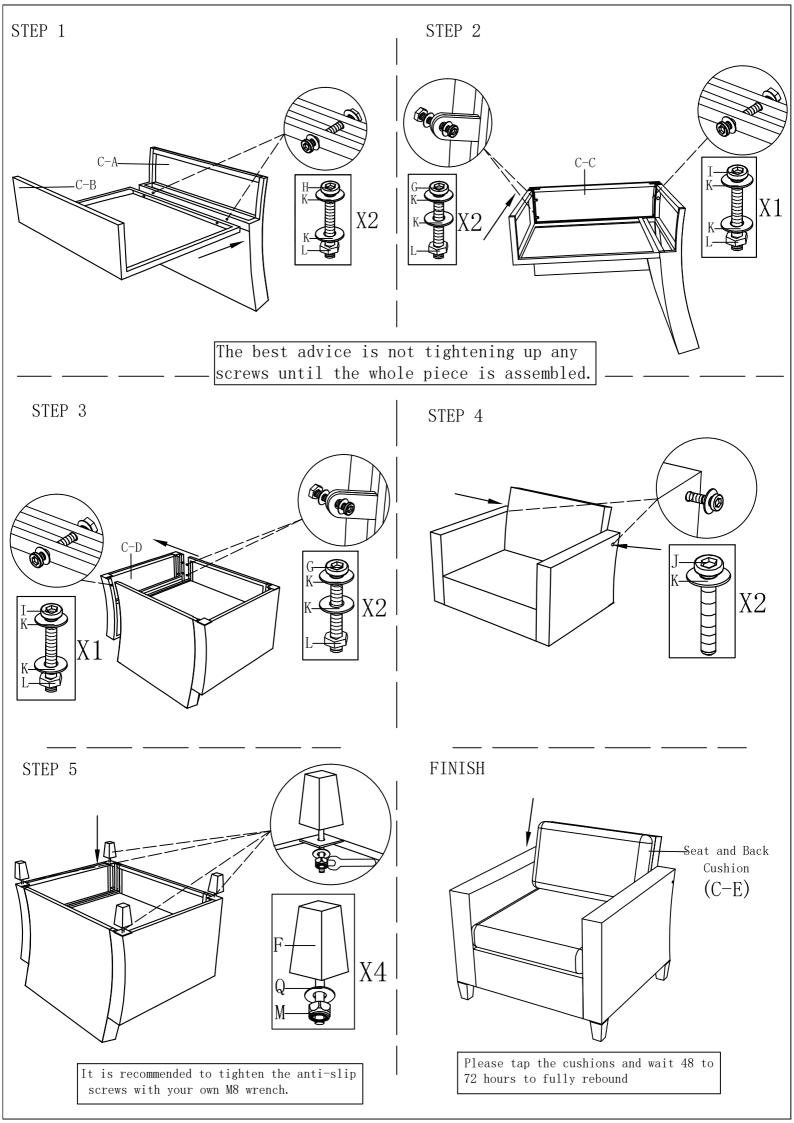

#### Advice:

- 1. Power tools are suggested to be used during installation.
- 2. More than one person may be required to assemble this product.
- 3. The best advice is not tightening up any screws until the whole piece is assembled. If having difficulty aligning holes, loosen the screws already installed and readjust the armrest.
- 4. To avoid mess-up or mismatch, please use the hardware of each box to install the furniture in the same box.

### Parts List

| Part<br>Number | Picture | Description              | QTY |
|----------------|---------|--------------------------|-----|
| С-А            |         | Chair Back               | 1   |
| С-В            |         | Chair Seat               | 1   |
| C-C            |         | Right Arm                | 1   |
| C-D            |         | Left Arm                 | 1   |
| С-Е            |         | Seat and Back<br>Cushion | 1   |
| F              |         | Sofa Leg                 | 4   |
| G              |         | Screw<br>(M6*35)         | 4   |
| Н              |         | Screw<br>(M6*65)         | 2   |
|                | ,       |                          |     |

| Part<br>Number | Picture | Description      | QTY |
|----------------|---------|------------------|-----|
| Ι              |         | Screw<br>(M6*60) | 2   |
| Ј              |         | Screw<br>(M6*95) | 2   |
| K              |         | Washer<br>(M6)   | 18  |
| L              |         | Nut<br>(M6)      | 8   |
| M              |         | Nut<br>(M8)      | 4   |
| N              |         | Allen Key        | 1   |
| 0              |         | Wrench<br>(M8)   | 1   |
| Р              |         | Wrench<br>(M6)   | 1   |
| Q              | 0       | Washer<br>(M8)   | 4   |

Please tap the cushions and wait 48 to 72 hours to fully rebound