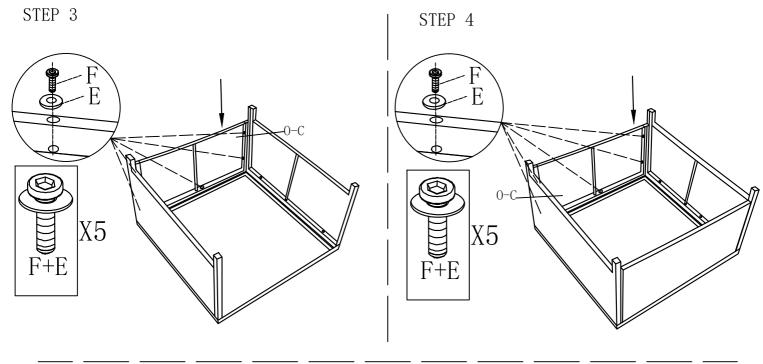

### Parts List

| Part<br>Number | Picture | Description                | QTY |
|----------------|---------|----------------------------|-----|
| O-A            |         | Top Panel                  | 1   |
| 0-В            |         | Side Panel with Legs       | 2   |
| O-C            |         | Side Panel<br>without Legs | 2   |
| O-D            |         | Cushion                    | 1   |
| Е              |         | Washer<br>(M6)             | 14  |
| F              |         | Screw<br>(M6*35)           | 14  |
| G              |         | Allen Key                  | 1   |