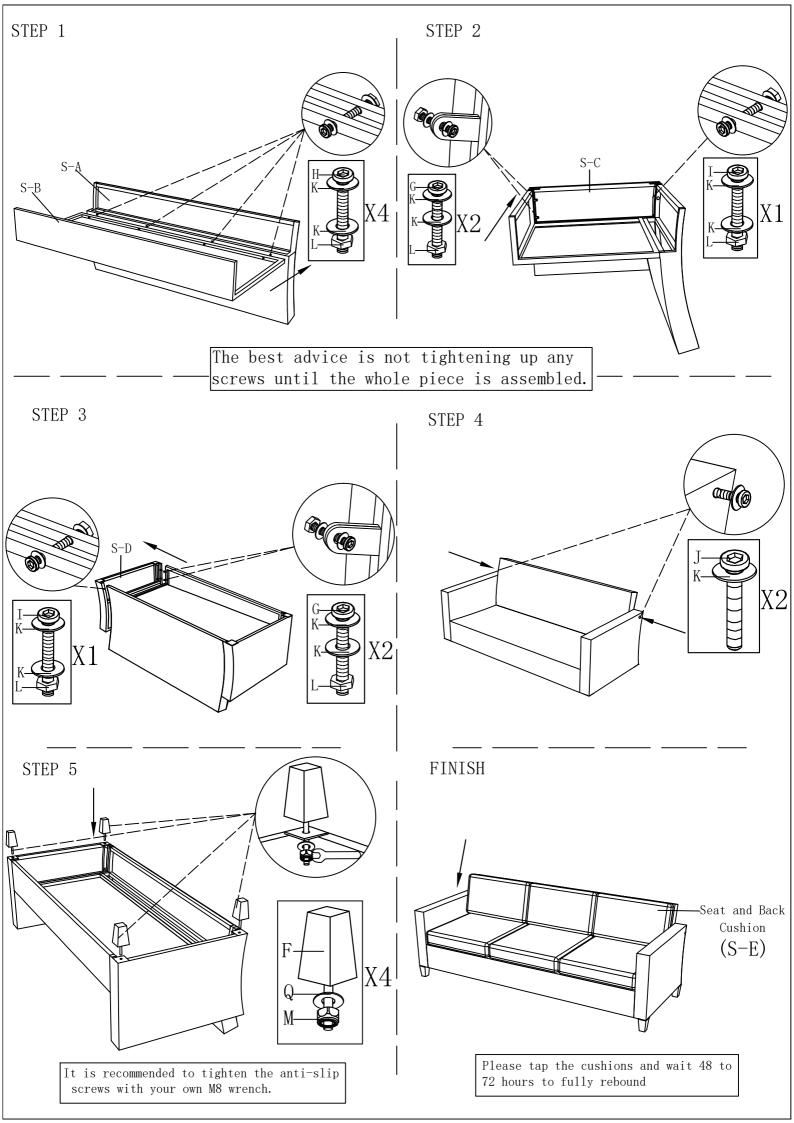

#### Advice:

- 1. Power tools are suggested to be used during installation.
- 2. More than one person may be required to assemble this product.
- 3. The best advice is not tightening up any screws until the whole piece is assembled. If having difficulty aligning holes, loosen the screws already installed and readjust the armrest.
- 4. To avoid mess-up or mismatch, please use the hardware of each box to install the furniture in the same box.

## Parts List

| Part<br>Number | Picture | Description              | QTY |
|----------------|---------|--------------------------|-----|
| S-A            |         | Sofa Back                | 1   |
| S-B            |         | Sofa Seat                | 1   |
| S-C            |         | Right Arm                | 1   |
| S-D            |         | Left Arm                 | 1   |
| S-E            |         | Seat and Back<br>Cushion | 3   |
| F              |         | Sofa Leg                 | 4   |
| G              |         | Screw<br>(M6*35)         | 4   |
| Н              |         | Screw<br>(M6*75)         | 4   |
|                |         |                          |     |

| Part<br>Number | Picture | Description      | QTY |
|----------------|---------|------------------|-----|
| I              |         | Screw<br>(M6*60) | 2   |
| Ј              |         | Screw<br>(M6*95) | 2   |
| K              |         | Washer<br>(M6)   | 22  |
| L              |         | Nut<br>(M6)      | 10  |
| M              |         | Nut<br>(M8)      | 4   |
| N              |         | Allen Key        | 1   |
| 0              | 5       | Wrench<br>(M8)   | 1   |
| Р              |         | Wrench<br>(M6)   | 1   |
| Q              | 0       | Washer<br>(M8)   | 4   |

Please tap the cushions and wait 48 to 72 hours to fully rebound