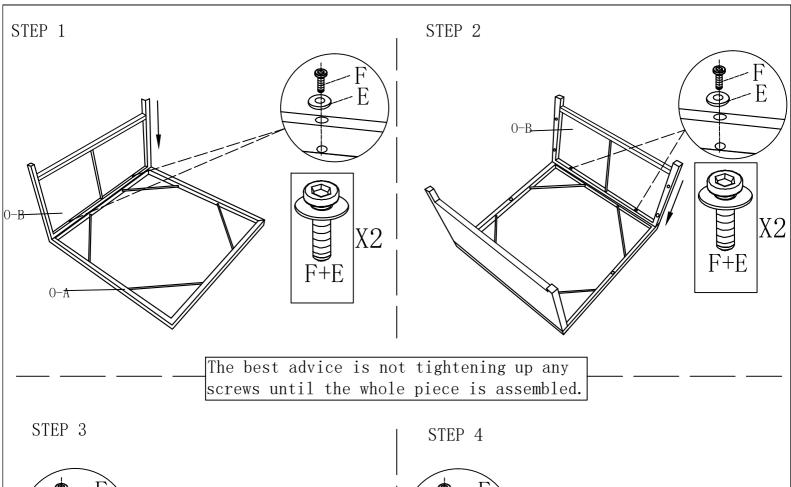

#### Advice:

- 1. Power tools are suggested to be used during installation.
- 2. More than one person may be required to assemble this product.
- 3. The best advice is not tightening up any screws until the whole piece is assembled. If having difficulty aligning holes, loosen the screws already installed and readjust the armrest.
- 4. To avoid mess-up or mismatch, please use the hardware of each box to install the furniture in the same box.

### Parts List

| Part<br>Number | Picture | Description                | QTY |
|----------------|---------|----------------------------|-----|
| O-A            |         | Top Panel                  | 1   |
| 0-В            |         | Side Panel with Legs       | 2   |
| O-C            |         | Side Panel<br>without Legs | 2   |
| O-D            |         | Cushion                    | 1   |
| Е              |         | Washer<br>(M6)             | 14  |
| F              |         | Screw<br>(M6*35)           | 14  |
| G              |         | Allen Key                  | 1   |