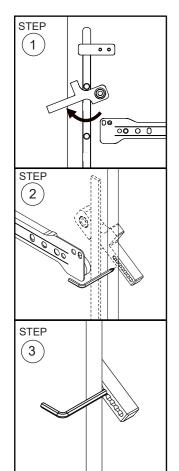

### Assembly Instructions

<u>16</u>

*Interlocking Drawer System* - Safety feature designed to allow only one drawer to be opened at a time.

When inserting each drawer, use the Allen wrench (part 3) to lift the interlock upwards and align the drawer rails into place.

### Assembly Instructions

*Interlocking Drawer System* - Safety feature designed to allow only one drawer to be opened at a time.

When inserting each drawer, use the Allen wrench (part 3) to lift the interlock upwards and align the drawer rails into place.