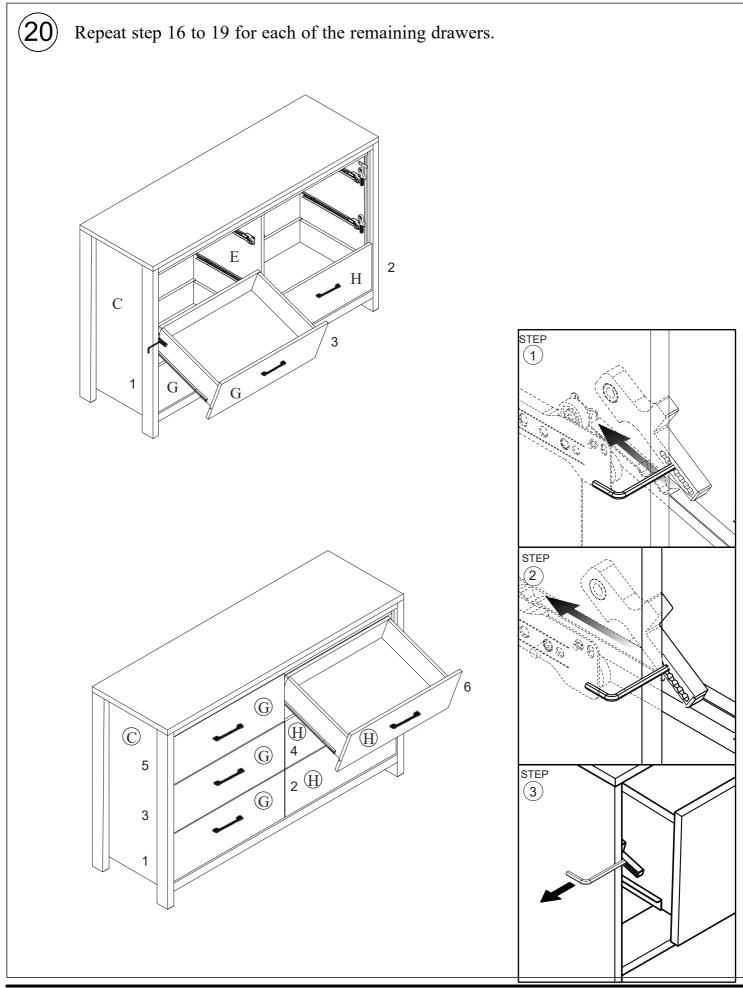

### Assembly Instructions

<u>16</u>

*Interlocking Drawer System* - Safety feature designed to allow only one drawer to be opened at a time.

When inserting each drawer, use the Allen wrench (part 3) to lift the interlock upwards and align the drawer rails into place.

### Assembly Instructions

*Interlocking Drawer System* - Safety feature designed to allow only one drawer to be opened at a time.

When inserting each drawer, use the Allen wrench (part 3) to lift the interlock upwards and align the drawer rails into place.