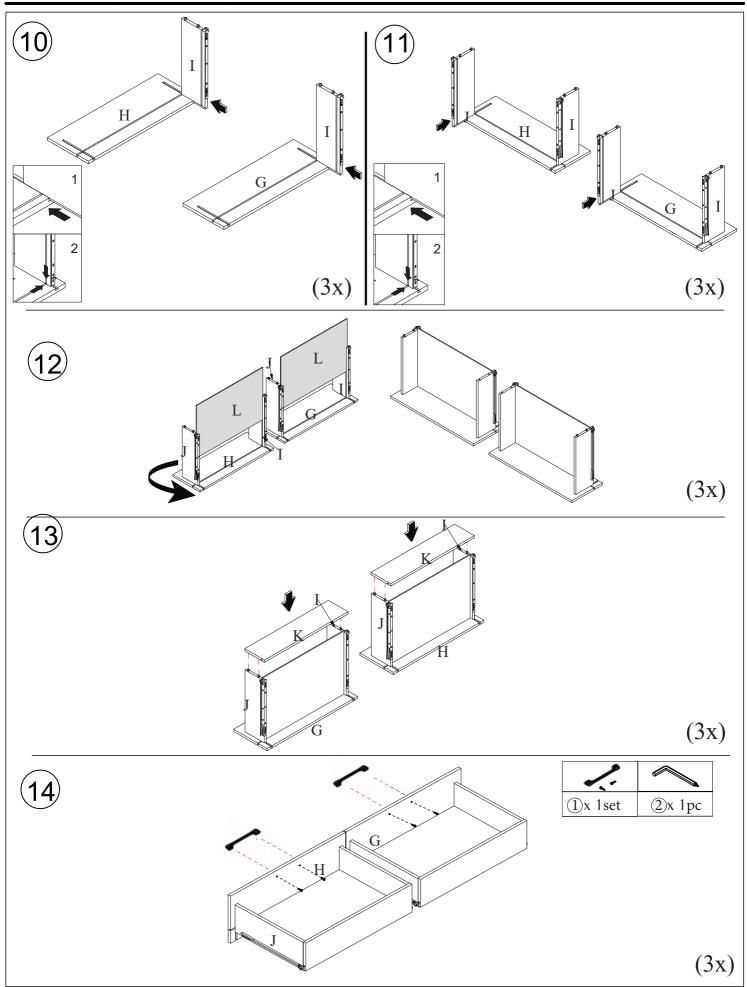

### Assembly Instructions

<u>16</u>

*Interlocking Drawer System* - Safety feature designed to allow only one drawer to be opened at a time.

When inserting each drawer, use the Allen wrench (part 3) to lift the interlock upwards and align the drawer rails into place.

### Assembly Instructions

*Interlocking Drawer System* - Safety feature designed to allow only one drawer to be opened at a time.

When inserting each drawer, use the Allen wrench (part 3) to lift the interlock upwards and align the drawer rails into place.