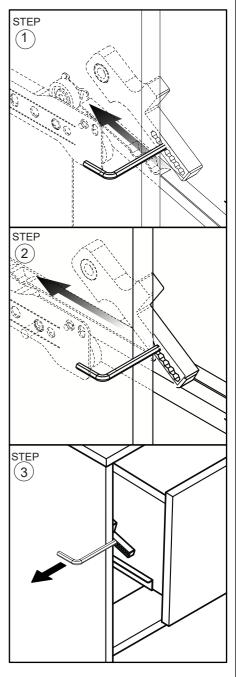

### Assembly Instructions

<u>16</u>

*Interlocking Drawer System* - Safety feature designed to allow only one drawer to be opened at a time.

When inserting each drawer, use the Allen wrench (part 3) to lift the interlock upwards and align the drawer rails into place.

### Assembly Instructions

*Interlocking Drawer System* - Safety feature designed to allow only one drawer to be opened at a time.

When inserting each drawer, use the Allen wrench (part 3) to lift the interlock upwards and align the drawer rails into place.