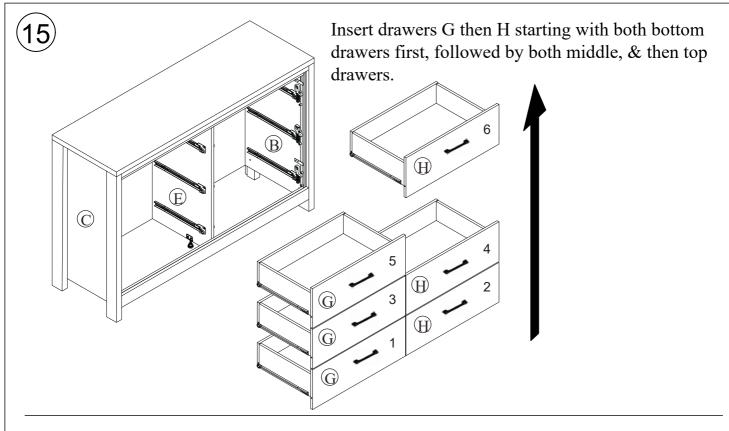

# ASSEMBLY INSTRUCTIONS



# Assembly Instructions



# ASSEMBLY INSTRUCTIONS

#### **6 DRAWER LOWBOY DRESSER**



## Assembly Instructions



### Assembly Instructions



<u>16</u>

*Interlocking Drawer System* - Safety feature designed to allow only one drawer to be opened at a time.



When inserting each drawer, use the Allen wrench (part 3) to lift the interlock upwards and align the drawer rails into place.



### Assembly Instructions



*Interlocking Drawer System* - Safety feature designed to allow only one drawer to be opened at a time.





When inserting each drawer, use the Allen wrench (part 3) to lift the interlock upwards and align the drawer rails into place.





# Assembly Instructions