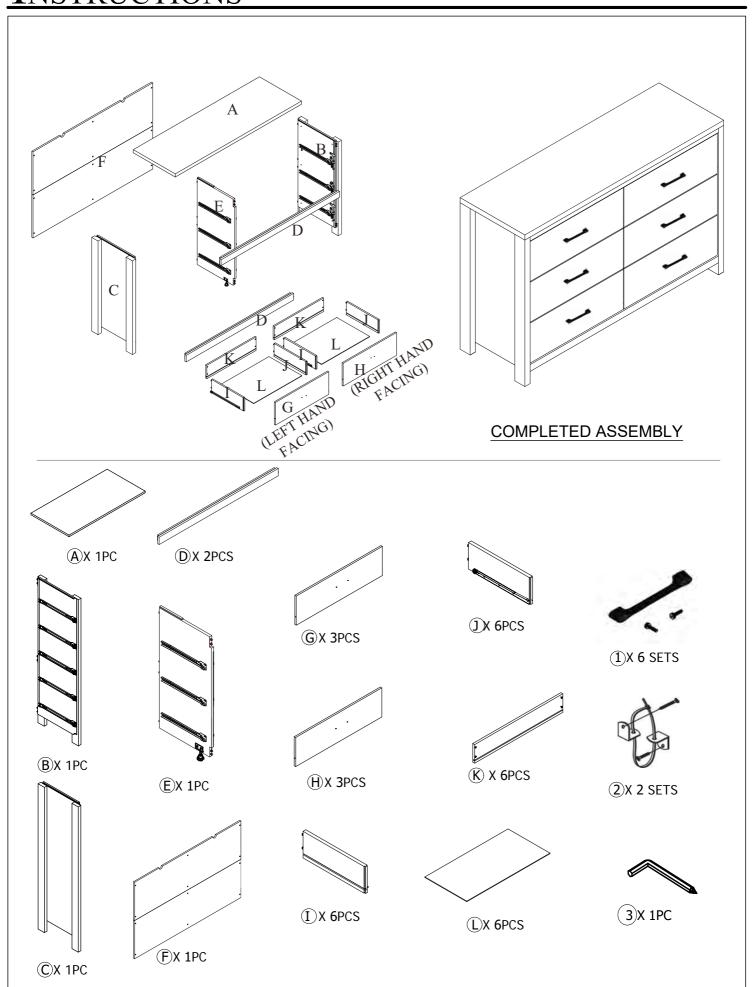

# ASSEMBLY INSTRUCTIONS



# Assembly Instructions



# ASSEMBLY INSTRUCTIONS

#### **6 DRAWER LOWBOY DRESSER**



## Assembly Instructions



### Assembly Instructions



<u>16</u>

*Interlocking Drawer System* - Safety feature designed to allow only one drawer to be opened at a time.



When inserting each drawer, use the Allen wrench (part 3) to lift the interlock upwards and align the drawer rails into place.



### Assembly Instructions



*Interlocking Drawer System* - Safety feature designed to allow only one drawer to be opened at a time.





When inserting each drawer, use the Allen wrench (part 3) to lift the interlock upwards and align the drawer rails into place.





# Assembly Instructions