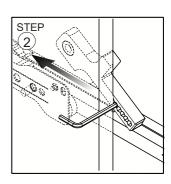

### Assembly Instructions

<u>16</u>

*Interlocking Drawer System* - Safety feature designed to allow only one drawer to be opened at a time.

When inserting each drawer, use the Allen wrench (part 3) to lift the interlock upwards and align the drawer rails into place.

### Assembly Instructions

*Interlocking Drawer System* - Safety feature designed to allow only one drawer to be opened at a time.

When inserting each drawer, use the Allen wrench (part 3) to lift the interlock upwards and align the drawer rails into place.