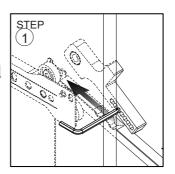

### Assembly Instructions

<u>16</u>

*Interlocking Drawer System* - Safety feature designed to allow only one drawer to be opened at a time.

When inserting each drawer, use the Allen wrench (part 3) to lift the interlock upwards and align the drawer rails into place.

### Assembly Instructions

*Interlocking Drawer System* - Safety feature designed to allow only one drawer to be opened at a time.

When inserting each drawer, use the Allen wrench (part 3) to lift the interlock upwards and align the drawer rails into place.