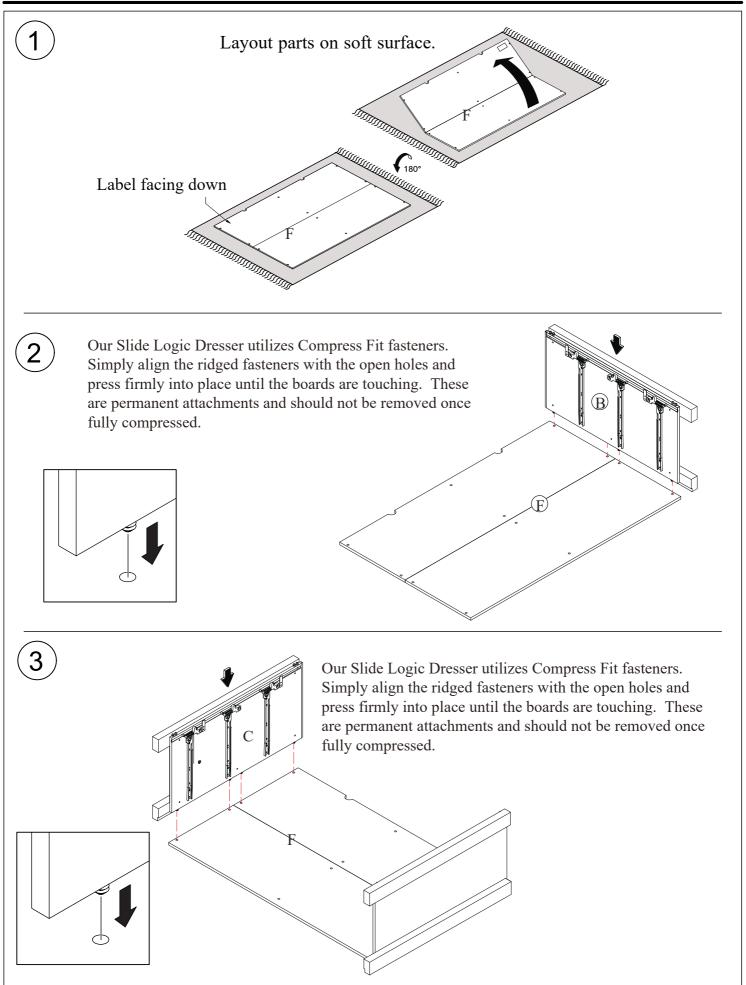

# ASSEMBLY INSTRUCTIONS



# Assembly Instructions



# ASSEMBLY INSTRUCTIONS

#### **6 DRAWER LOWBOY DRESSER**



## Assembly Instructions



### Assembly Instructions



<u>16</u>

*Interlocking Drawer System* - Safety feature designed to allow only one drawer to be opened at a time.



When inserting each drawer, use the Allen wrench (part 3) to lift the interlock upwards and align the drawer rails into place.



### Assembly Instructions



*Interlocking Drawer System* - Safety feature designed to allow only one drawer to be opened at a time.





When inserting each drawer, use the Allen wrench (part 3) to lift the interlock upwards and align the drawer rails into place.





# Assembly Instructions