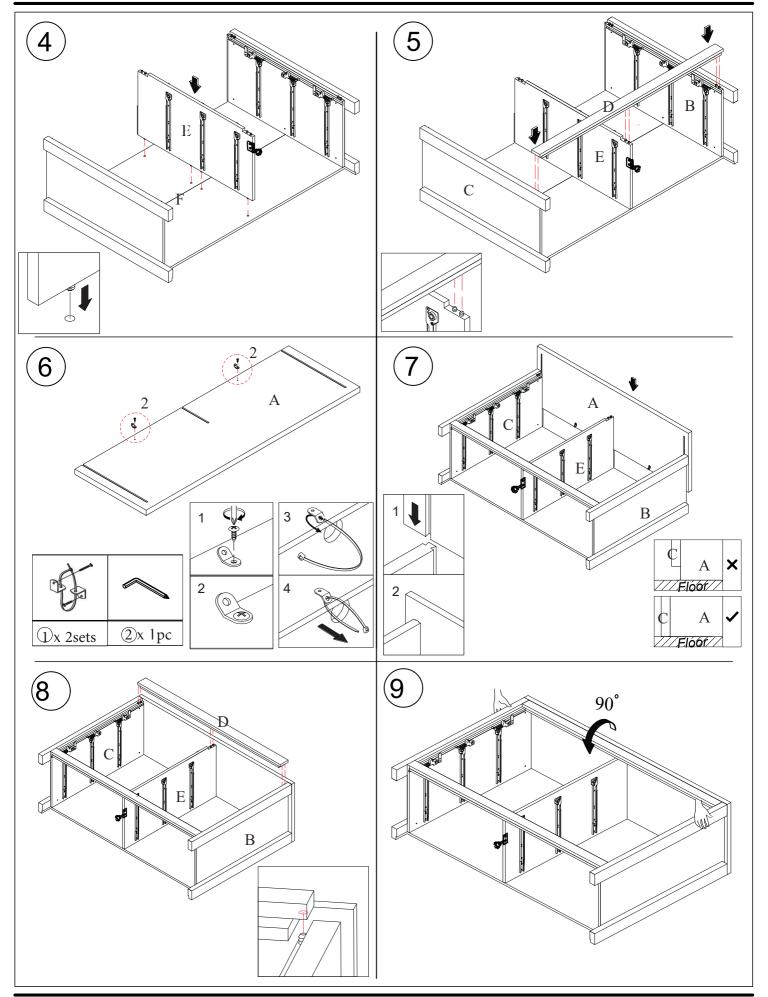

# ASSEMBLY INSTRUCTIONS



# Assembly Instructions



# ASSEMBLY INSTRUCTIONS

#### **6 DRAWER LOWBOY DRESSER**



## Assembly Instructions



### Assembly Instructions



<u>16</u>

*Interlocking Drawer System* - Safety feature designed to allow only one drawer to be opened at a time.



When inserting each drawer, use the Allen wrench (part 3) to lift the interlock upwards and align the drawer rails into place.



### Assembly Instructions



*Interlocking Drawer System* - Safety feature designed to allow only one drawer to be opened at a time.





When inserting each drawer, use the Allen wrench (part 3) to lift the interlock upwards and align the drawer rails into place.





# Assembly Instructions