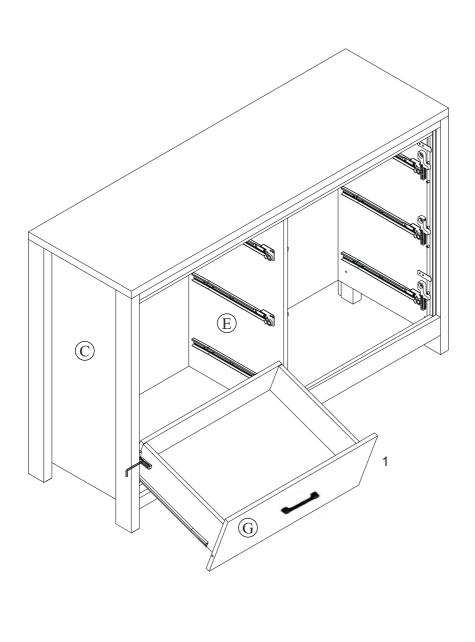

### Assembly Instructions

<u>16</u>

*Interlocking Drawer System* - Safety feature designed to allow only one drawer to be opened at a time.

When inserting each drawer, use the Allen wrench (part 3) to lift the interlock upwards and align the drawer rails into place.

### Assembly Instructions

*Interlocking Drawer System* - Safety feature designed to allow only one drawer to be opened at a time.

When inserting each drawer, use the Allen wrench (part 3) to lift the interlock upwards and align the drawer rails into place.