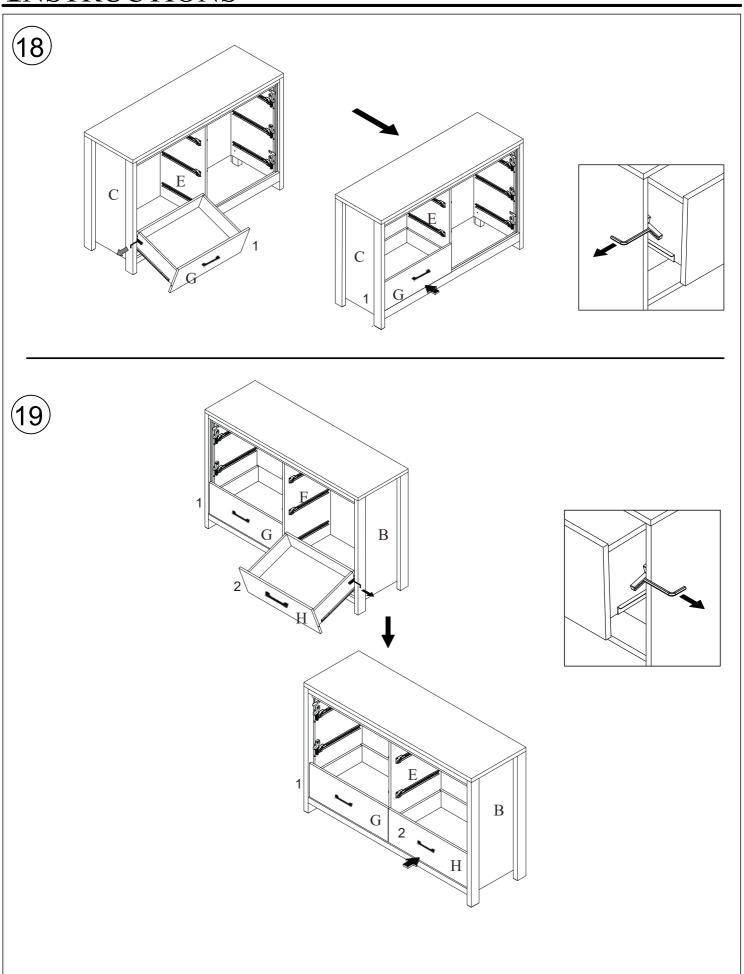

### Assembly Instructions

<u>16</u>

*Interlocking Drawer System* - Safety feature designed to allow only one drawer to be opened at a time.

When inserting each drawer, use the Allen wrench (part 3) to lift the interlock upwards and align the drawer rails into place.

### Assembly Instructions

*Interlocking Drawer System* - Safety feature designed to allow only one drawer to be opened at a time.

When inserting each drawer, use the Allen wrench (part 3) to lift the interlock upwards and align the drawer rails into place.