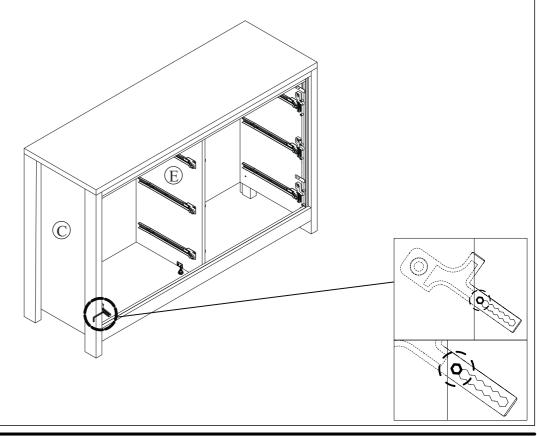

### Assembly Instructions

<u>16</u>

*Interlocking Drawer System* - Safety feature designed to allow only one drawer to be opened at a time.

When inserting each drawer, use the Allen wrench (part 3) to lift the interlock upwards and align the drawer rails into place.

### Assembly Instructions

*Interlocking Drawer System* - Safety feature designed to allow only one drawer to be opened at a time.

When inserting each drawer, use the Allen wrench (part 3) to lift the interlock upwards and align the drawer rails into place.