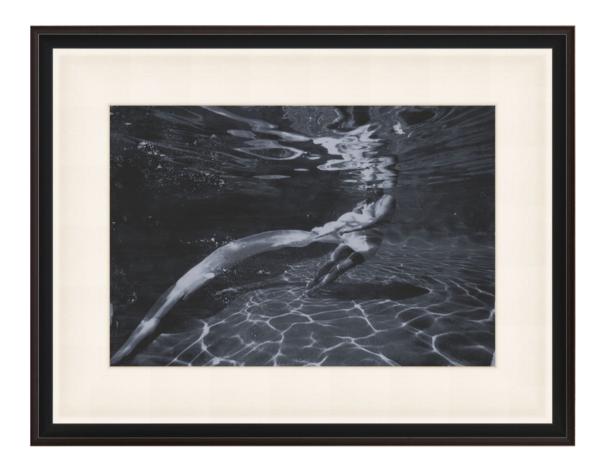

## Deep Dive 1

D2475S49349-4021

Deep Dive 1 is an evocative monochromatic photograph that offers a timeless, dreamlike quality. This underwater tale features an elegantly gowned figure who swirls a long train that mirrors the fluidity of the water. She appears as a solitary dancer enacting an immersive ballet. Light from above the surface fractures at the bottom of the pool creating a web-like pattern that surrounds the figure. At the surface, sunlight is both reflected and refracted creating an intricate mosaic of light and shadow. This dynamic interplay enhances the surreal quality of the image, making the scene appear as if suspended in another dimension.

A beautiful and serene work of art on textured paper, Deep Dive 1 subtly captures a feeling of elegance and tranquility in dramatic ethereal forms. Part of the exclusive ART by TA Collection.

▶ Frame Width: 1.625 in