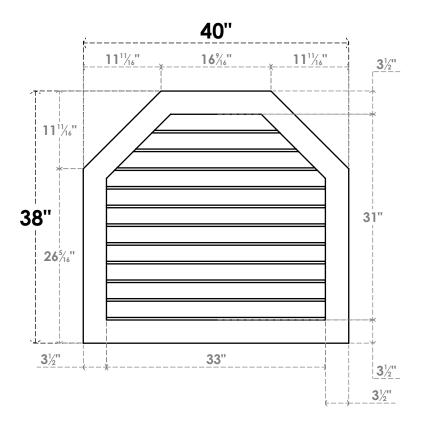

## GVPOT40X3801SN

40"W X 38"H OCTAGONAL TOP SURFACE MOUNT PVC GABLE VENT: NON-FUNCTIONAL, W/ 3-1/2"W X 1"P STANDARD FRAME

LOUVER HEIGHT: 2 7/8"

**FRONT** 

SIDE

LOUVER QTY: 11

EKENA MILLWORK 2300 WEST MAIN ST. CLARKSVILLE, TX 75426 TOLL FREE: 866-607-0453 WWW.EKENAMILLWORK.COM