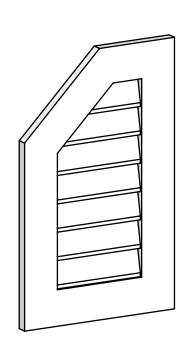

## **GVPOL16X2601SN**

16"W X 26"H HALF OCTAGON TOP LEFT SURFACE MOUNT PVC GABLE VENT: NON-FUNCTIONAL, W/ 3-1/2"W X 1"P STANDARD FRAME

**FRONT** 

SIDE

LOUVER HEIGHT: 2 3/4" LOUVER QTY: 7

EKENA MILLWORK 2300 WEST MAIN ST. CLARKSVILLE, TX 75426 TOLL FREE: 866-607-0453 WWW.EKENAMILLWORK.COM