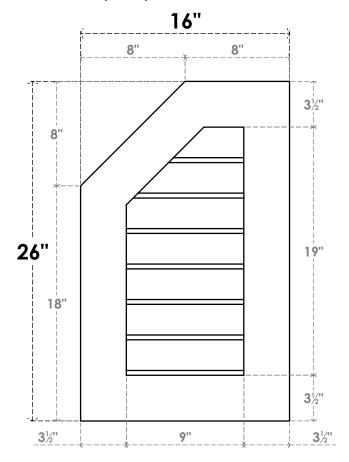

## **GVPOL16X2601SN**

16"W X 26"H HALF OCTAGON TOP LEFT SURFACE MOUNT PVC GABLE VENT: NON-FUNCTIONAL, W/ 3-1/2"W X 1"P STANDARD FRAME

**FRONT** 

SIDE

LOUVER HEIGHT: 2 3/4" LOUVER QTY: 7

EKENA MILLWORK 2300 WEST MAIN ST. CLARKSVILLE, TX 75426 TOLL FREE: 866-607-0453 WWW.EKENAMILLWORK.COM