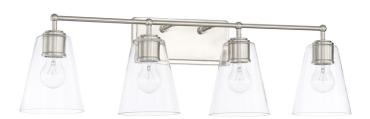

# **4 LIGHT VANITY**

**Brushed Nickel** 

Available Finishes: Brushed Nickel (BN), Old Bronze (OB), Polished

Nickel (PN)

# **DIMENSIONS**

Dimensions: 32.5"W x 9.5"H x 7.25"E

Product Weight: 6.5 lbs.

Backplate: 10"W x 4.5"H x 0.75"E Junction: Ctr/Top: 2"; Ctr/Btm: 7.5"

### **GLASS DESCRIPTION**

Clear Glass

Glass Dimensions: 6"W X 7"H