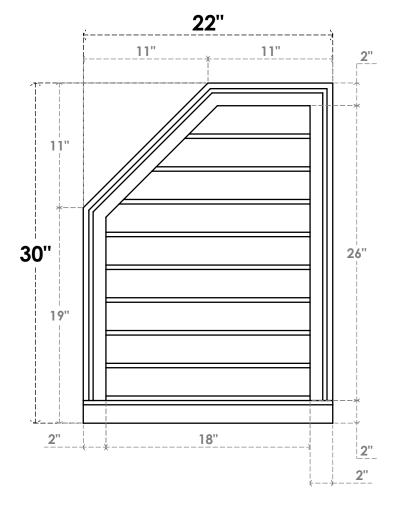

## **GVPOL22X3003SN**

22"W X 30"H HALF OCTAGON TOP LEFT SURFACE MOUNT PVC GABLE VENT: NON-FUNCTIONAL, W/ 2"W X 2"P BRICKMOULD SILL FRAME

**FRONT** 

SIDE

LOUVER HEIGHT: 2 7/8" LOUVER QTY: 9

EKENA MILLWORK 2300 WEST MAIN ST. CLARKSVILLE, TX 75426 TOLL FREE: 866-607-0453 WWW.EKENAMILLWORK.COM