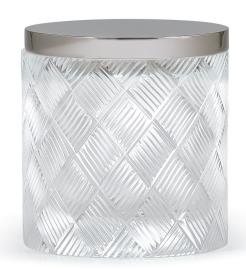

## BASKETWEAVE CANISTER

Designer Roger Thomas interprets the classic basketweave pattern in crystal, giving it a new dimension: the light filtering through each piece becomes a part of the design. These mouth-blown, hand-cut pieces are very difficult to produce, requiring artistry at the cutting wheel and meticulous finishing. Made in Italy.

| MATERIAL             | COLOR/FINISH | COUNTRY OF ORIGIN |         |
|----------------------|--------------|-------------------|---------|
| Crystal              | Clear/Frost  | Italy             |         |
|                      |              |                   |         |
| ITEM                 | NUMBER       | LXWXH(IN)         | WT (LB) |
| Basketweave Canister |              |                   |         |
| Polished Nickel      | RT-BAS-CN7   | 4" x 4" x 4.25"   | 4.50    |
| Polished Gold        | RT-BAS-CN4   | 4" x 4" x 4.25"   | 4.50    |
| Polished Chrome      | RT-BAS-CN1   | 4" x 4" x 4.25"   | 4.50    |