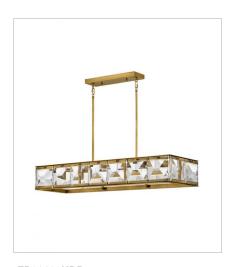

FR30105HBR LARGE LED DRUM 30" W, 6.8" H Integrated LED 51w LED \*Included

FR30106HBR LARGE LED LINEAR 45.3" W, 6.8" H Integrated LED 72w LED \*Included