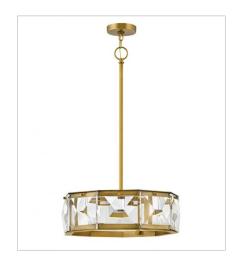

FINISH: Heritage Brass GLASS: Faceted Clear Crystal

FR30103HBR
MEDIUM LED SEMI-FLUSH MOUNT
19.5" W, 11" H
Integrated LED
32w LED \*Included

FR30104HBR
MEDIUM LED DRUM
19.5" W, 6.8" H
Integrated LED
32w LED \*Included