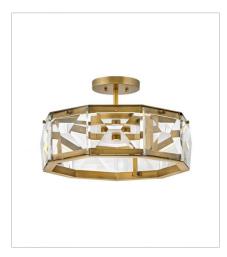

FINISH: Heritage Brass GLASS: Faceted Clear Crystal

FR30103HBR
MEDIUM LED SEMI-FLUSH MOUNT
19.5" W, 11" H
Integrated LED
32w LED \*Included

FR30104HBR
MEDIUM LED DRUM
19.5" W, 6.8" H
Integrated LED
32w LED \*Included