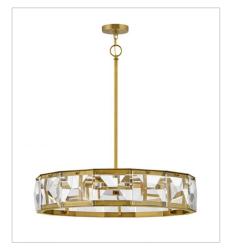

FR30105HBR LARGE LED DRUM 30" W, 6.8" H Integrated LED 51w LED \*Included

FR30106HBR LARGE LED LINEAR 45.3" W, 6.8" H Integrated LED 72w LED \*Included