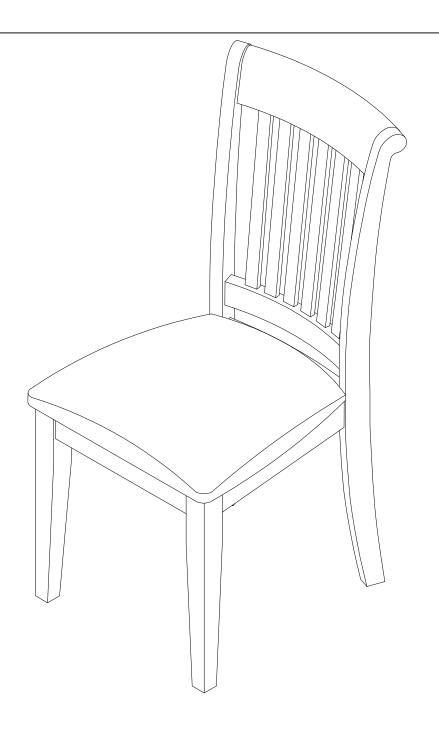

## **ASSEMBLY INSTRUCTIONS**

Description : PADDED SEAT CHAIR
Dimension : W17.1/2"x D22.1/2"x H.38"

Cube Size : 39.9"x19.6"x10.5" NW: 30.8 LBS

GW: 35.2 LBS