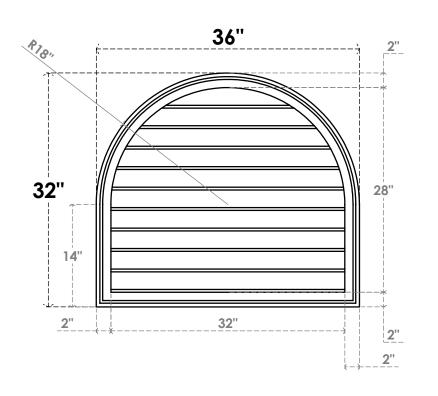

## GVPRT36X3202SN

36"W X 32"H ROUND TOP SURFACE MOUNT PVC GABLE VENT: NON-FUNCTIONAL, W/ 2"W X 1-1/2"P BRICKMOULD FRAME

**FRONT** 

SIDE

LOUVER HEIGHT: 2 3/4"

LOUVER QTY: 10

1. INSTALLATION TO BE COMPLETED IN ACCORDANCE WITH MANUFACTURER'S SPECIFICATIONS. 2. DRAWING MAY NOT BE TO SCALE