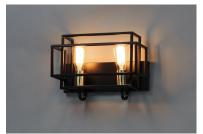

#### PRODUCT DESCRIPTION

A geometric design constructed of square steel tubing that is finished in a Matte Black and accented with Satin Brass. Add a Vintage bulb for a Restoration look or a Globe lamp for a Contemporary approach. Whatever design you desire this collection will make it happen at a price that will make you smile.

## LAMPING

INPUT VOLTAGE : 120V

BULB : 2 x 60W Incandescent E26 Medium , 120W Total

BULB INCLUDED : (Not Included)

DIMMABLE : Yes LIGHTING\_DIRECTION : Up/Down