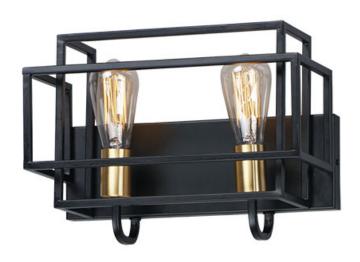

#### PRODUCT DESCRIPTION

A geometric design constructed of square steel tubing that is finished in a Matte Black and accented with Satin Brass. Add a Vintage bulb for a Restoration look or a Globe lamp for a Contemporary approach. Whatever design you desire this collection will make it happen at a price that will make you smile.

# MEASUREMENTS

DIMENSION : 14.25" L 10" H x 7" Ext

BACK PLATE : 14.25" W x 4.75" H x 3.75" HCO

HANGING WEIGHT : 4.44 lb

## LAMPING

INPUT VOLTAGE : 120V

BULB : 2 x 60W Incandescent E26 Medium , 120W Total

BULB INCLUDED : (Not Included)

DIMMABLE : Yes LIGHTING\_DIRECTION : Up/Down

#### **FINISHES OPTION**

Black / Satin Brass

## MATERIAL

Steel