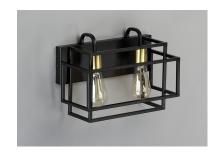

#### PRODUCT DESCRIPTION

A geometric design constructed of square steel tubing that is finished in a Matte Black and accented with Satin Brass. Add a Vintage bulb for a Restoration look or a Globe lamp for a Contemporary approach. Whatever design you desire this collection will make it happen at a price that will make you smile.

# MEASUREMENTS

DIMENSION : 14.25" L 10" H x 7" Ext

BACK PLATE : 14.25" W x 4.75" H x 3.75" HCO

HANGING WEIGHT : 4.44 lb

## LAMPING

INPUT VOLTAGE : 120V

BULB : 2 x 60W Incandescent E26 Medium , 120W Total

BULB INCLUDED : (Not Included)

DIMMABLE : Yes LIGHTING\_DIRECTION : Up/Down

#### **FINISHES OPTION**

Black / Satin Brass

## MATERIAL

Steel